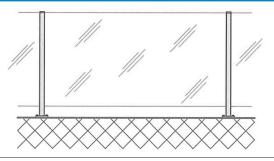

## **Top Mount Full Height**

Up to 1200mm long post up to 1200mm high balustrade for 10mm toughened glass.

Stock powder coat is Silver Frost. This is a highly durable powder coat which is a very close match to natural anodised silver.

| roduct | Code                                                                                                          | Description                                                                                                       | Each |
|--------|---------------------------------------------------------------------------------------------------------------|-------------------------------------------------------------------------------------------------------------------|------|
|        | TM-1000 FI                                                                                                    | <b>Top Mount Post Full Height</b><br>Intermediate post. Up to 1000mm high<br>Specify base plate type see page 6.7 |      |
|        | TM-1200 FI                                                                                                    | <b>Top Mount Post Full Height</b><br>Intermediate post. Up to 1200mm high<br>Specify base plate type see page 6.7 |      |
|        | TM-1000 FE                                                                                                    | <b>Top Mount Post Full Height</b><br>End post. Up to 1000mm high<br>Specify base plate type see page 6.7          |      |
|        | TM-1200 FE                                                                                                    | <b>Top Mount Post Full Height</b><br>End post. Up to 1200mm high<br>Specify base plate type see page 6.7          |      |
|        | Surcharge for standard P/C colours<br>1 to 5 posts + 10%<br>6 to 10 posts + 5%<br>11+ posts - NO EXTRA CHARGE |                                                                                                                   |      |
|        | For Fixings, see pages 6.9 to 6.13<br>For Post Spacings, see charts on page 6.2                               |                                                                                                                   |      |