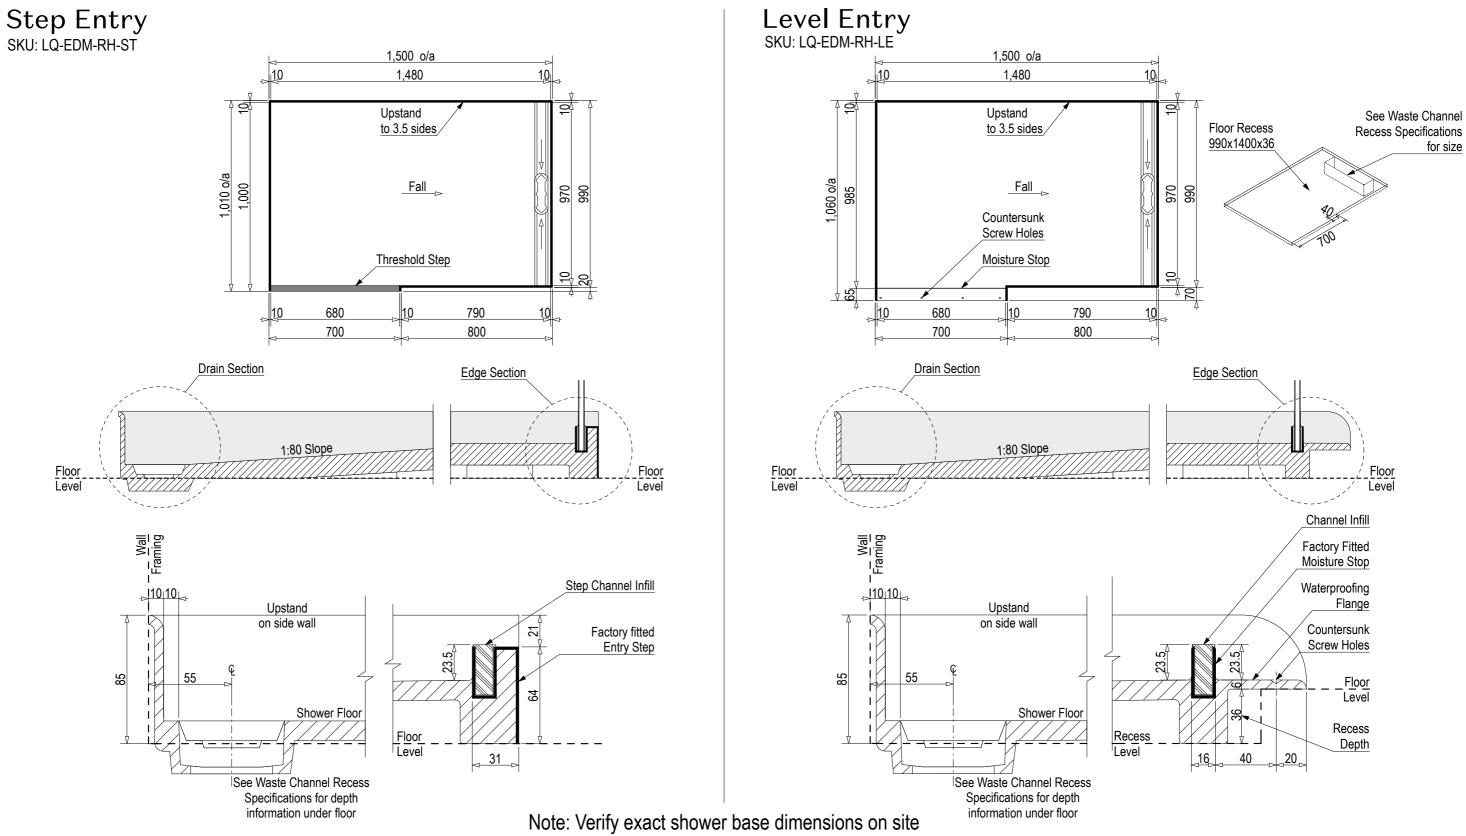

## AQUAPLANE WASTE FITTING

- EasyClean Waste with in-built trap
- 50L/min ultra flow rate
- Removable fin for easy cleaning
- 40/50mm outlet with swivel fitting
- Components bolt together for guaranteed watertightness