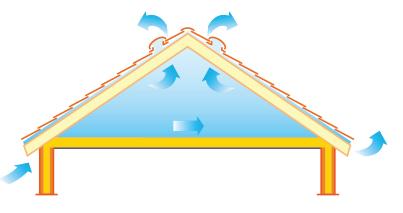

# **LV75 ROOF SPACE VENT**

The Metrotile LV75 roof space vent is designed to provide an integrated outlet for the passive release of moisture laden air from the roof space. When used in conjunction with venting at the eaves, it creates a simple in/out airflow pattern to adequately ventilate the roof space. In many parts of Europe (with similar temperature variations to New Zealand), this type of venting is mandatory for the removal of moisture created inside all residential homes (from cooking, bathrooms, heating etc). In New Zealand it is fast becoming recognised that increasingly air-tight construction methods are allowing less of the natural moisture created on our homes to be released. This moisture laden air often ends up in the roof space where it can condense on the roof.

The LV75 Vent forms part of our High Performance Roofing System. This vent is designed to match the roof profiles and to be positioned within 1 mete of the ridgeline, and on the opposite side to the prevailing wind. The natural draw created by wind pressure helps to remove air from within the roof space. The unique design of our roofing system means no penetration needs to be cut in the roof, and no need for ancillary trades to get up on the roof after the roofer has completed the install.

Metrotile recommends 1 x LV75 Roof Space Vent every third tile within 1 metre of all ridge lines, this will equate to 1 vent every 4th truss spacing (or every 3.6m) at the ridge line. This should be matched with the same vent space area at the eaves to create adequate air flow within the roof space.