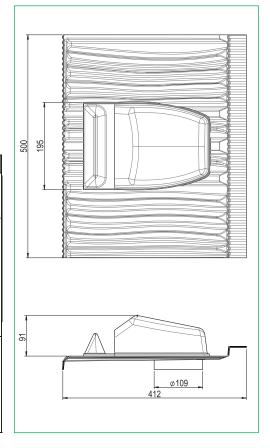

## **Specifications**

| Material        | High Impact Polystyrene    |  |
|-----------------|----------------------------|--|
| Pipe fixed      | Ø75mm                      |  |
| Roof Pitch      | 15°-60°                    |  |
| Effective Space | 7,500 mm² ventilation area |  |
| Weight          | 1.okg                      |  |

#### **Dimensions**

LV75 Shake/Royal Roof Space Vent

New Zealand's most experienced roofing brand