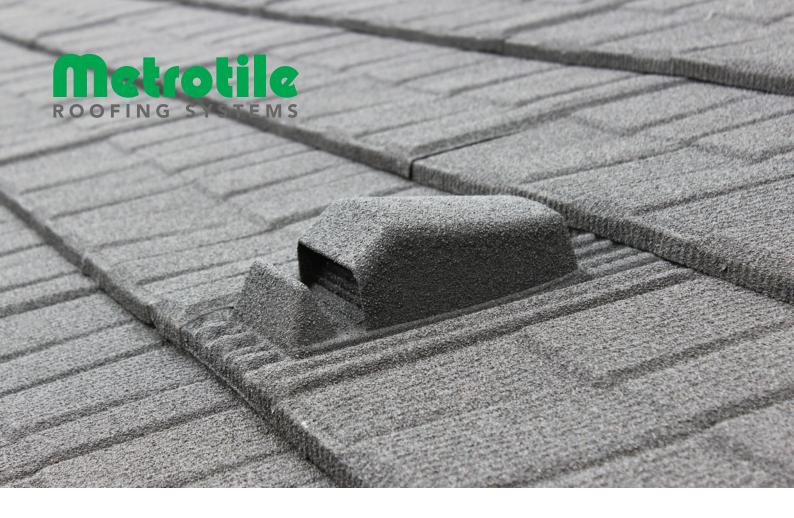

# **LV75 ROOF SPACE VENT**

The Metrotile LV75 roof space vent is designed to provide an integrated outlet for the passive release of moisture laden air from the roof space. When used in conjunction with venting at the eaves, it creates a simple in/out airflow pattern to adequately ventilate the roof space. In many parts of Europe (with similar temperature variations to New Zealand), this type of venting is mandatory for the removal of moisture created inside all residential homes (from cooking, bathrooms, heating etc). In New Zealand it is fast becoming recognised that increasingly air-tight construction methods are allowing less of the natural moisture created on our homes to be released. This moisture laden air often ends up in the roof space where it can condense on the roof.

The LV75 Vent forms part of our High Performance Roofing System. This vent is designed to match the roof profiles and to be positioned within 1 mete of the ridgeline, and on the opposite side to the prevailing wind. The natural draw created by wind pressure helps to remove air from within the roof space. The unique design of our roofing system means no penetration needs to be cut in the roof, and no need for ancillary trades to get up on the roof after the roofer has completed the install.

#### **Unique Design**

- Integrated with the Metrotile roof profiles
- Coated in the same colour as the Zincalume satin or stone-chip textured profile
- Built in protective grille to keep out debris, birds, leaves and rodents
- Allows natural airflow from the roof space to help remove moisture from the home, creating a healthier living environment, and protecting the structure form moisture damage.

## **Easy Installation**

Install easily into the roof, because the vent has been moulded to match in with the Metrotile tile profiles. There is no need for roof surface preparation, the need to fit special flashings, or mould flexible flashings by hand to fit the shape of the roof profile.