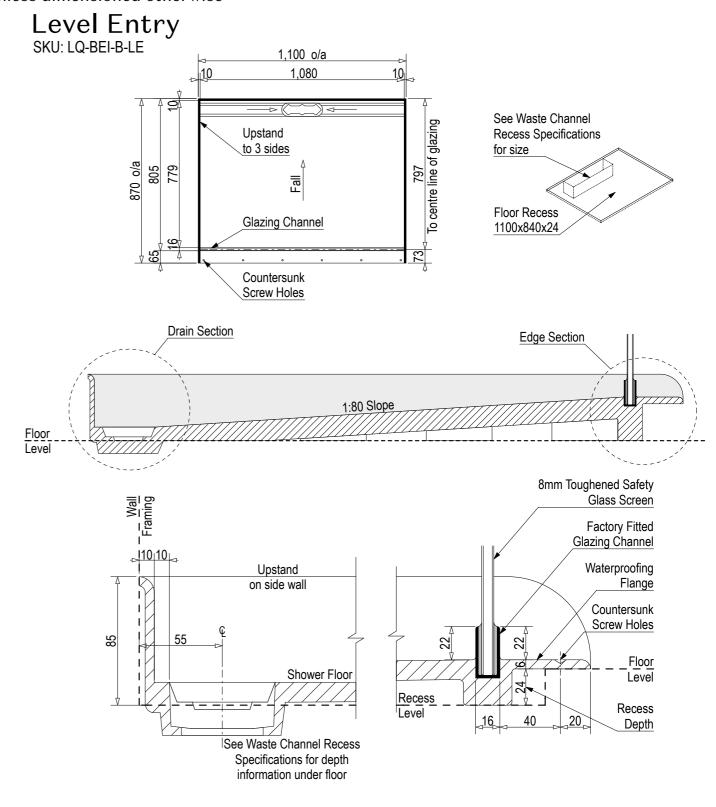

Note: Drain position central unless dimensioned otherwise

Note: Verify exact shower base dimensions on site

Ensure a minimum recess size of 150mm wide x 600mm long x 150mm deep for the channel drain and waste outlet