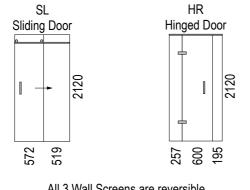

## Screen **Options:**

See Waste Channel Recess

Specifications for depth

information under floor

All 3 Wall Screens are reversible

For more product information go to:

www.atlantis.co.nz/shop/linea-quattro/beijing-1100x800/