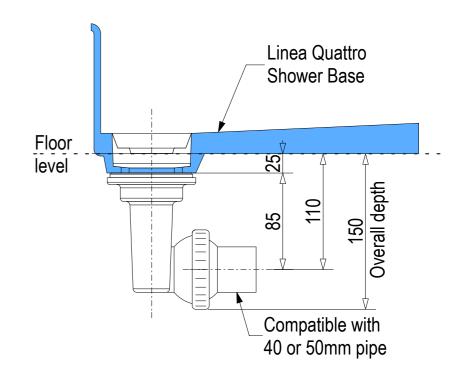

Note: Drain position central unless dimensioned otherwise

Note: Verify exact shower base dimensions on site

Ensure a minimum recess size of 150mm wide x 600mm long x 150mm deep for the channel drain and waste outlet