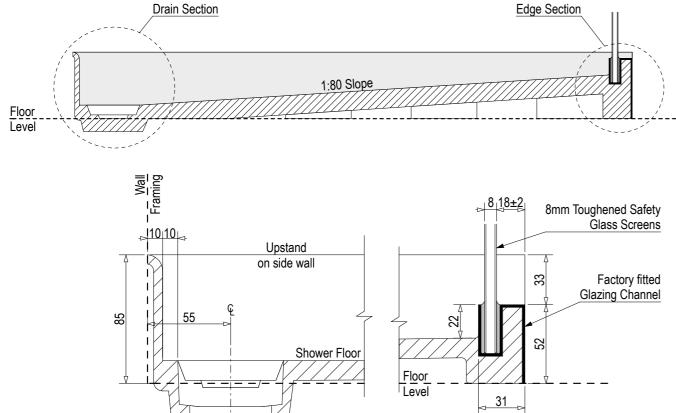

Note: Drain position central unless dimensioned otherwise

Note: Verify exact shower base dimensions on site