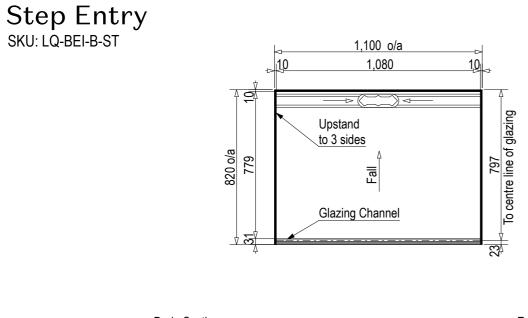

Note: Drain position central unless dimensioned otherwise

Note: Verify exact shower base dimensions on site