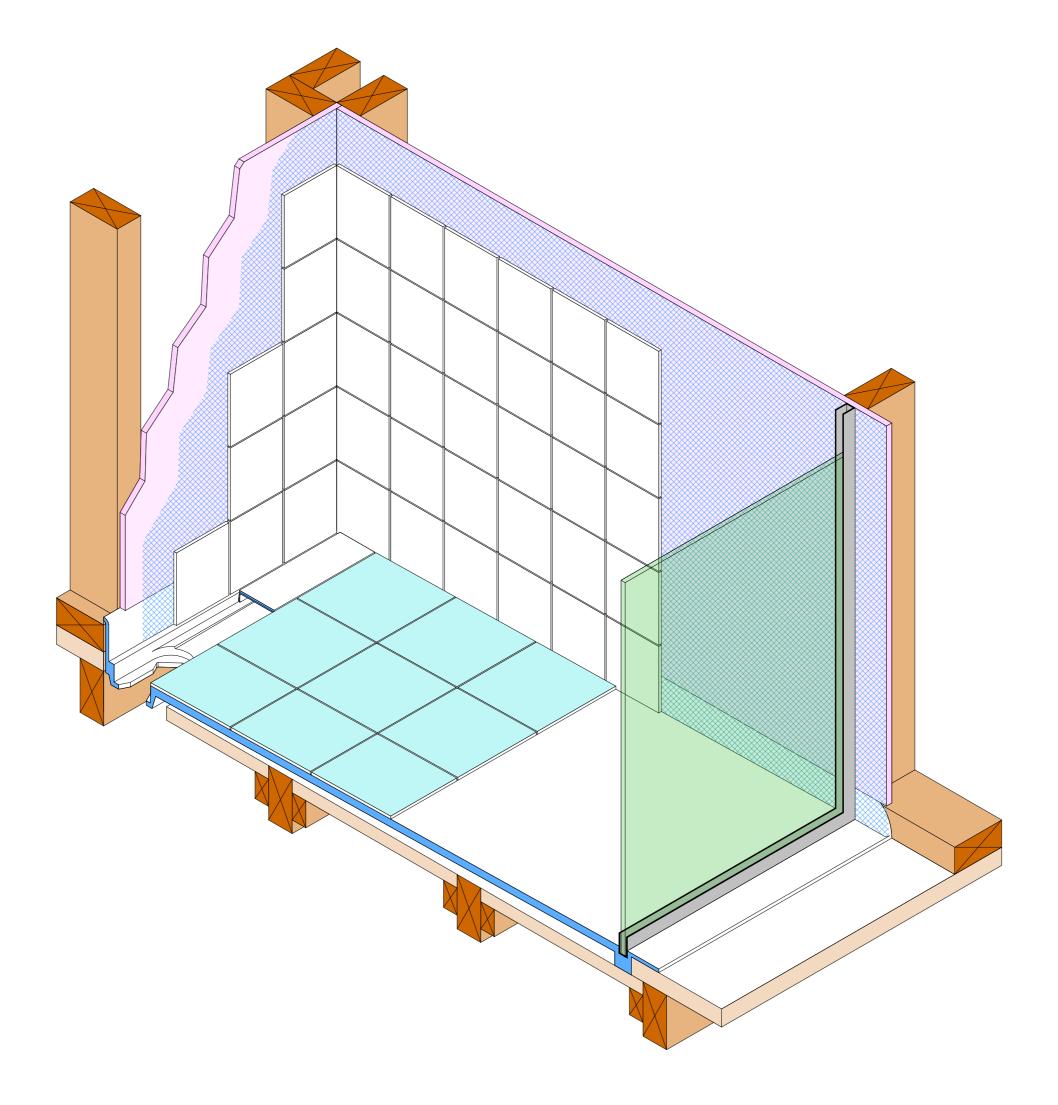

## Screen **Options:**

See Waste Channel Recess

Specifications for depth

information under floor

All 3 Wall Screens are reversible

For more product information go to:

www.atlantis.co.nz/shop/linea-quattro/beijing-1100x800/

For installation instructions go to:

www.atlantis.co.nz/trade/installation/