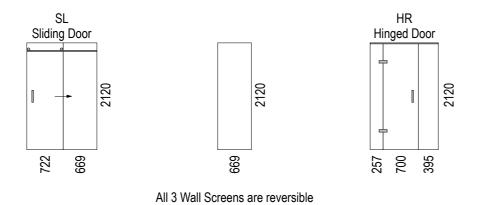

## Screen Options:

For more product information go to:

www.atlantis.co.nz/shop/linea-quattro/santiago-1400x900/

For installation instructions go to:

www.atlantis.co.nz/trade/installation/