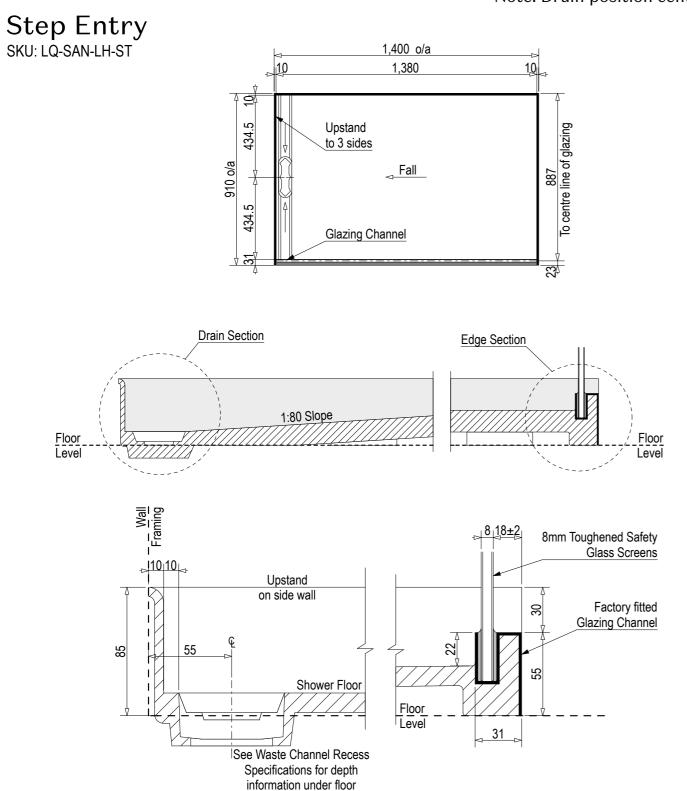

Note: Drain position central unless dimensioned otherwise

Note: Verify exact shower base dimensions on site