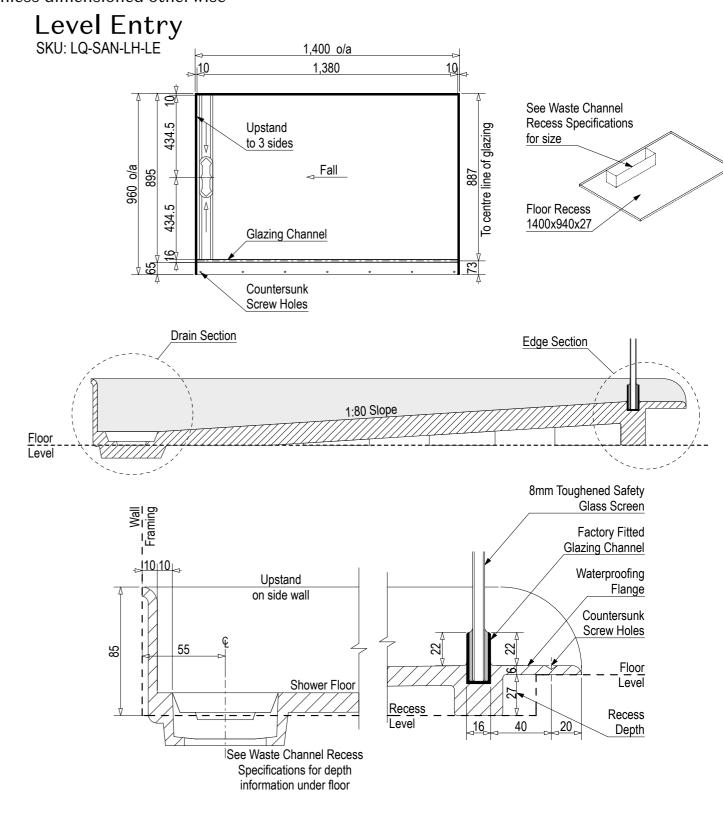

Note: Drain position central unless dimensioned otherwise

Note: Verify exact shower base dimensions on site

Ensure a minimum recess size of 150mm wide x 600mm long x 150mm deep for the channel drain and waste outlet