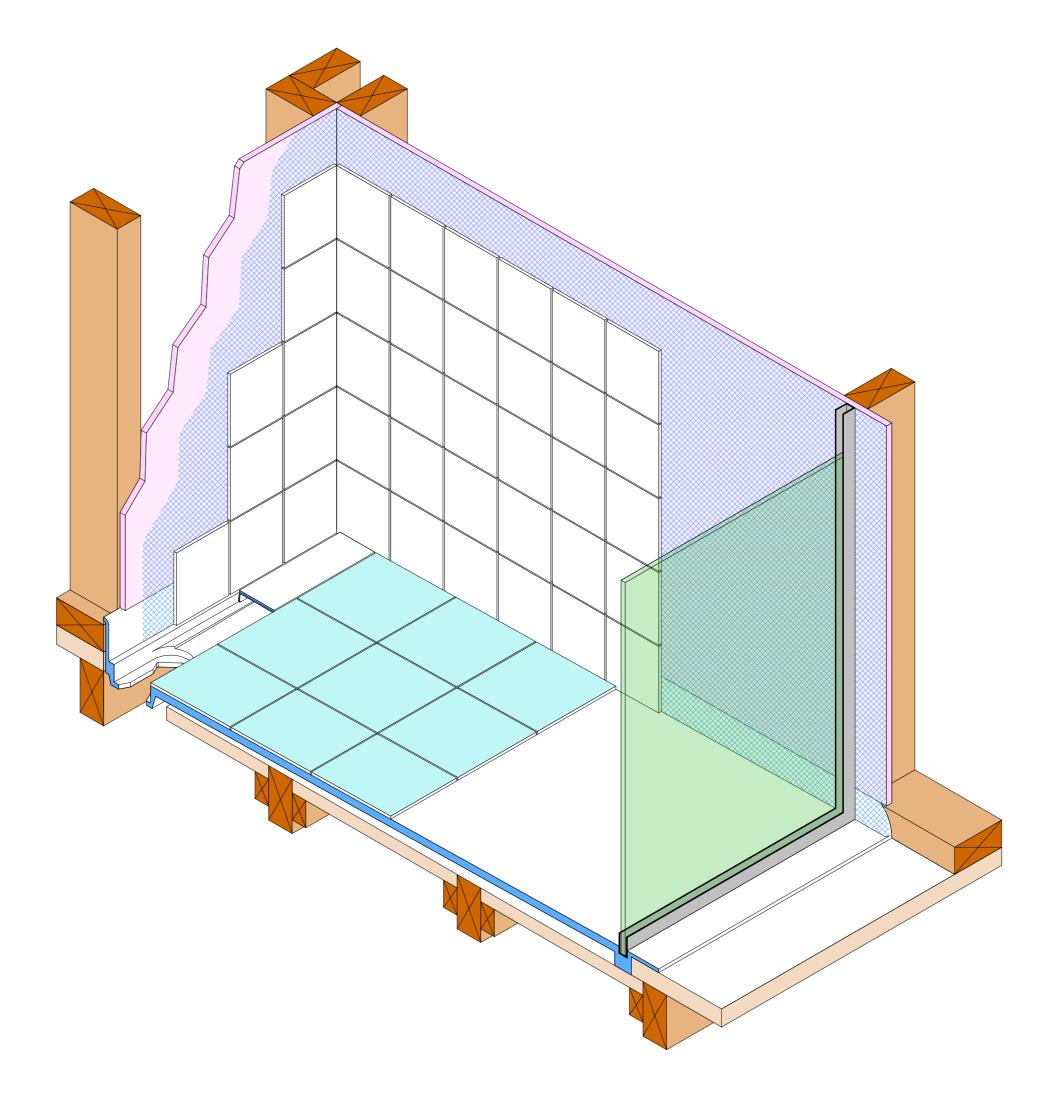

Note: Drain position central unless dimensioned otherwise

Note: Verify exact shower base dimensions on site

## AQUAPLANE WASTE FITTING

- EasyClean Waste with in-built trap
- 50L/min ultra flow rate
- Removable fin for easy cleaning
- 40/50mm outlet with swivel fitting
- Components bolt together for guaranteed watertightness

Ensure a minimum recess size of 150mm wide x 600mm long x 150mm deep for the channel drain and waste outlet