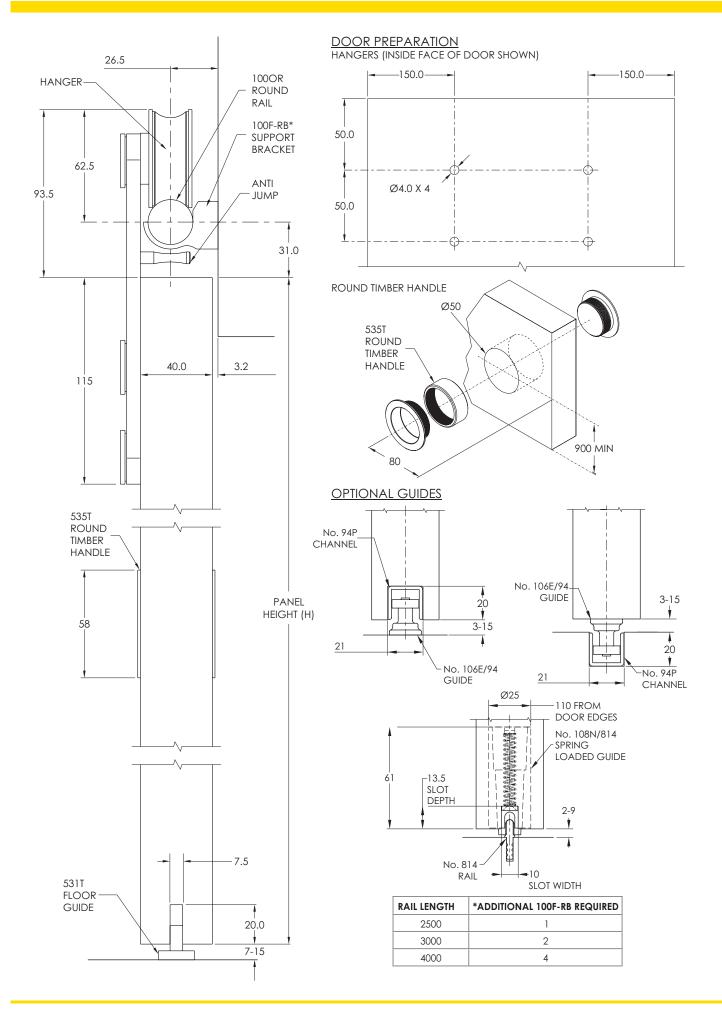

## Track System:

For Individual Panels: Max Panel Height Max Panel Width Max Panel Weight Panel Thickness

3000mm 2000mm 100kg 35-40mm

**Open Round Rail Timber Face Fix100** 

### **Hardware Specification**

Track:100ORMaterialStainless SteelStandard lengths2000mmFinishesStainless Steel and PVD Black<br/>(except 4000mm)

#### Guides:

Stainless precision bearing 106E/94 Nylon spring loaded guide 108N/814

#### Channels:

Polypropylene 94P Black Aluminium 94PPA Aluminium Support & Polypropylene 814 Aluminium Rail Finish Aluminium - Mill or Clear Anodised Standard lengths 2000mm 3000mm 4000mm 6000mm

#### Support Bracket:

Support bracket 100F

100F-RB or 100F-RBPR

No. 94P

CHANNEL

No. 814

RAIL

No. 108N/814