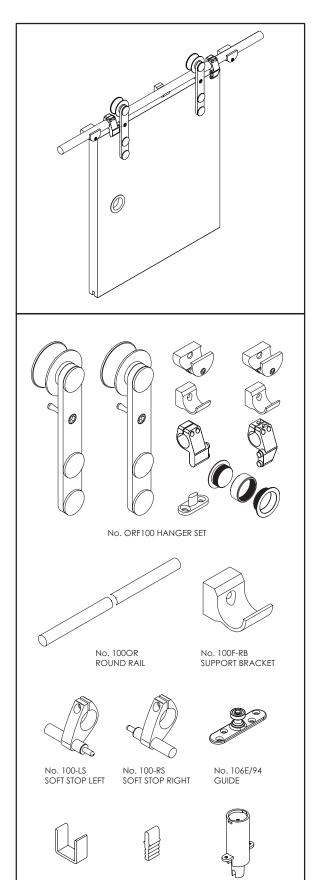

Open Round Rail Timber Face Fix 100 hangers are 304 stainless steel with precision bearings.

## **Standard Packs**

Packs include 2 hangers, doorstops, guide, handle, brackets and fixings

Pack No. ORF100 ORF100PR **Finish** Stainless Steel PVD Black

### **Hardware Specification**

Track:100ORMaterialStainless SteelStandard lengths2000mmFinishesStainless Steel and PVD Black<br/>(except 4000mm)

#### Guides:

Stainless precision bearing 106E/94 Nylon spring loaded guide 108N/814

#### Support Bracket:

Support bracket 100F

100F-RB or 100F-RBPR

No. 94P

CHANNEL

No. 814

RAIL

No. 108N/814