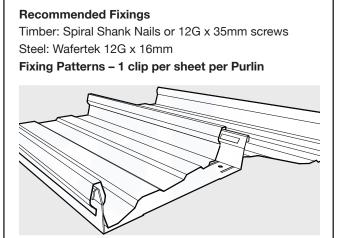

## Metdek500

Metdek500 can be used as a residential or commercial roofing solution and is ideal for low pitches. Metdek500 employs a clip fixing system and can be used down to a minimum pitch of 3 degrees.