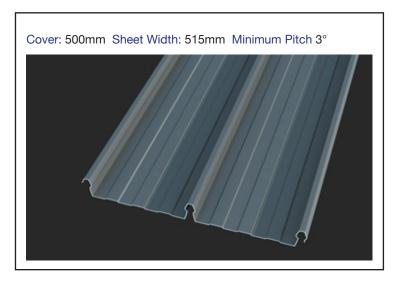

## Metdek500

Metdek500 can be used as a residential or commercial roofing solution and is ideal for low pitches. Metdek500 employs a clip fixing system and can be used down to a minimum pitch of 3 degrees.

Metdek500 is available in 0.4, 0.48 and 0.55 G550 Zincalume, Galvsteel, Colorsteel Endura and Colorsteel Maxx. Also available in 0.70 Aluminium.

Note: The intermediate spans shown in the graph to the left are based on G550 Steel as the base metal. To calculate end spans please multiply the intermediate span calculated by 0.66. Spans are based on restricted access. For alternative metals please contact your local Metalcraft branch.