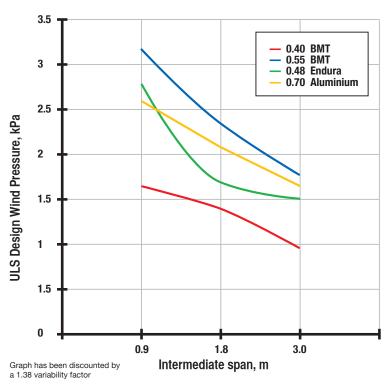

Metdek500 is available in 0.4, 0.48 and 0.55 G550 Zincalume, Galvsteel, Colorsteel Endura and Colorsteel Maxx. Also available in 0.70 Aluminium.

Note: The intermediate spans shown in the graph to the left are based on G550 Steel as the base metal. To calculate end spans please multiply the intermediate span calculated by 0.66. Spans are based on restricted access. For alternative metals please contact your local Metalcraft branch.