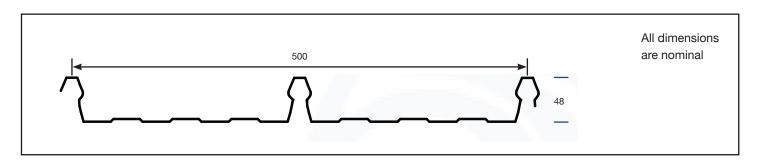

## Metdek500

Metdek500 can be used as a residential or commercial roofing solution and is ideal for low pitches. Metdek500 employs a clip fixing system and can be used down to a minimum pitch of 3 degrees.