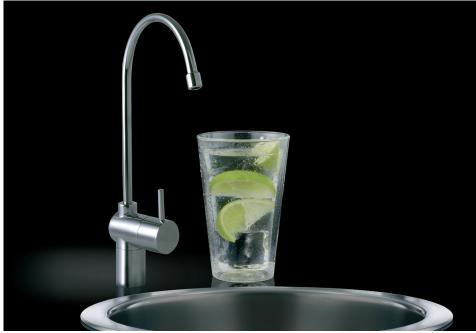

# Zenith Chilltap® For The Home

Instant Chilled Filtered Drinking Water Under Sink Domestic Chiller

Zenith Chilltap

#### Features

- Instant chilled filtered drinking water at your fingertips
- Delivers up to 60 glasses per hour
- Cost effective solution to buying and storing bottled water
- Delivers refreshingly chilled water between 5°C and 10°C
- Triple-action sub-micron fully encapsulated filter
- Chiller and filter system stored out-of-sight under the bench top