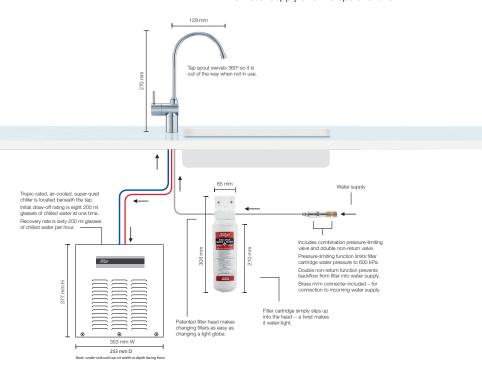

### **Installation Requirements**

#### Location

Tap should be installed at the rear of a sink, on a flat surface to dispense into the sink. A 25mm diameter cut-out is required for fitting and under-sink chiller should be located if possible directly under the tap-maximum 1 metre away. Operational unit minimal clearances of 60mm left, right, rear and above. Filter should be mounted where readily accessible on the chiller unit or on the adjacent cupboard wall. Cupboard doors should be offset using 4mm buffers provided. When installing the unit where minimum clearances are met. consideration should be given to installing an auxiliary exhaust fan accessory. Suggested exhaust fan location is in side wall to adjoining cupboard or the floor of the cupboard into the kickboard space.

#### Plumbing

To be installed by a qualified tradesperson in accordance with manufacturer's instructions and AS/NZS 3500 plumbing regulations. Water connections 15mm BSP. Designed for direct connection to a potable cold water supply with minimum pressure of 70kPa; maximum 700kPa. If static pressure exceeds 700kPa, a 500kPa pressure limiting valve must be fitted. An isolating valve should be installed between the water supply and the operational unit.

#### Electrical

To be connected to a 10amp GPO, 220V-240V AC power supply and in accordance with AS/NZS 3350 wiring regulations.