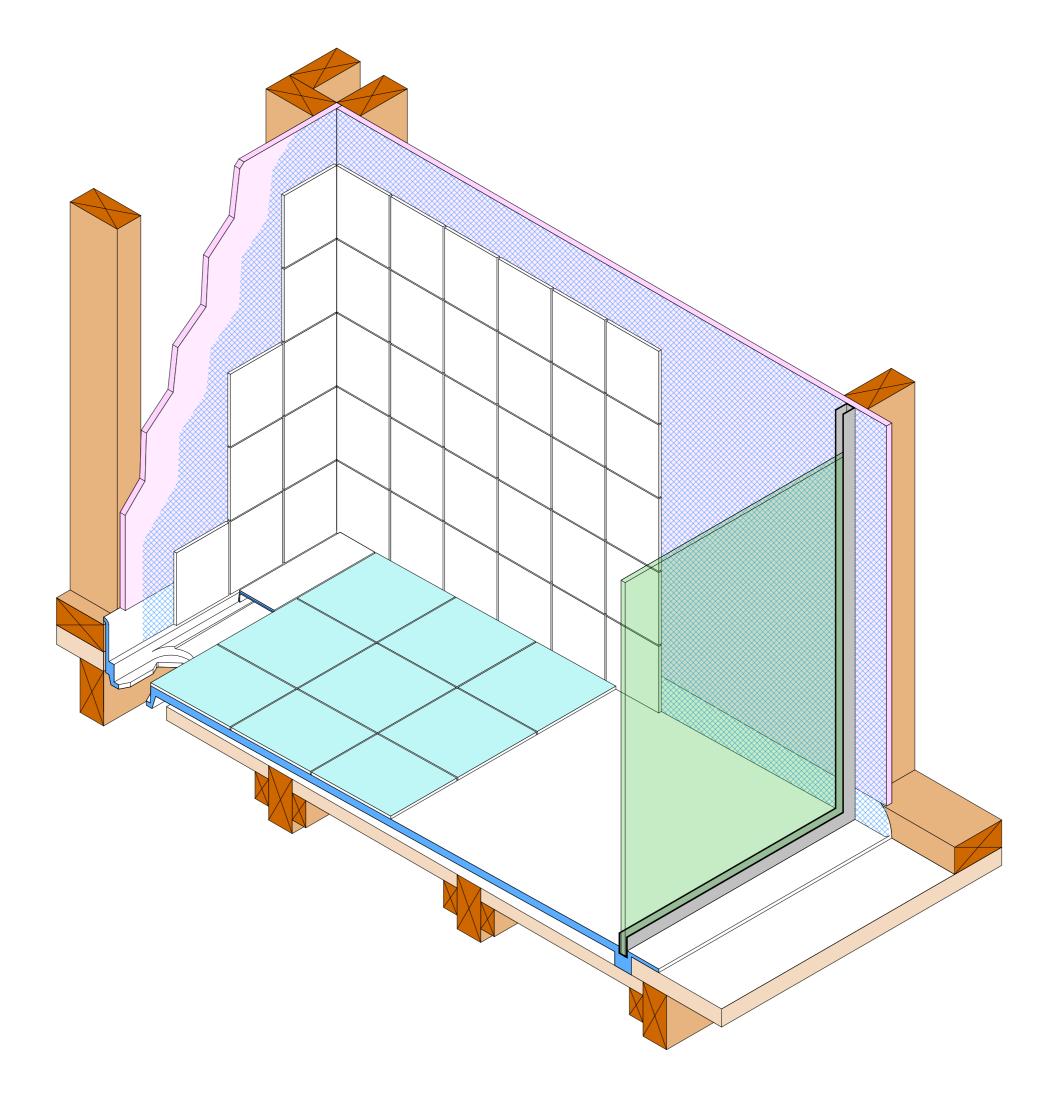

## Note: Drain position central unless dimensioned otherwise

Note: Verify exact shower base dimensions on site

Screen **Options:** 

information under floor

For more product information go to:

information under floor

Ensure a minimum recess size of 150mm wide x 600mm long x 150mm deep for the channel drain and waste outlet