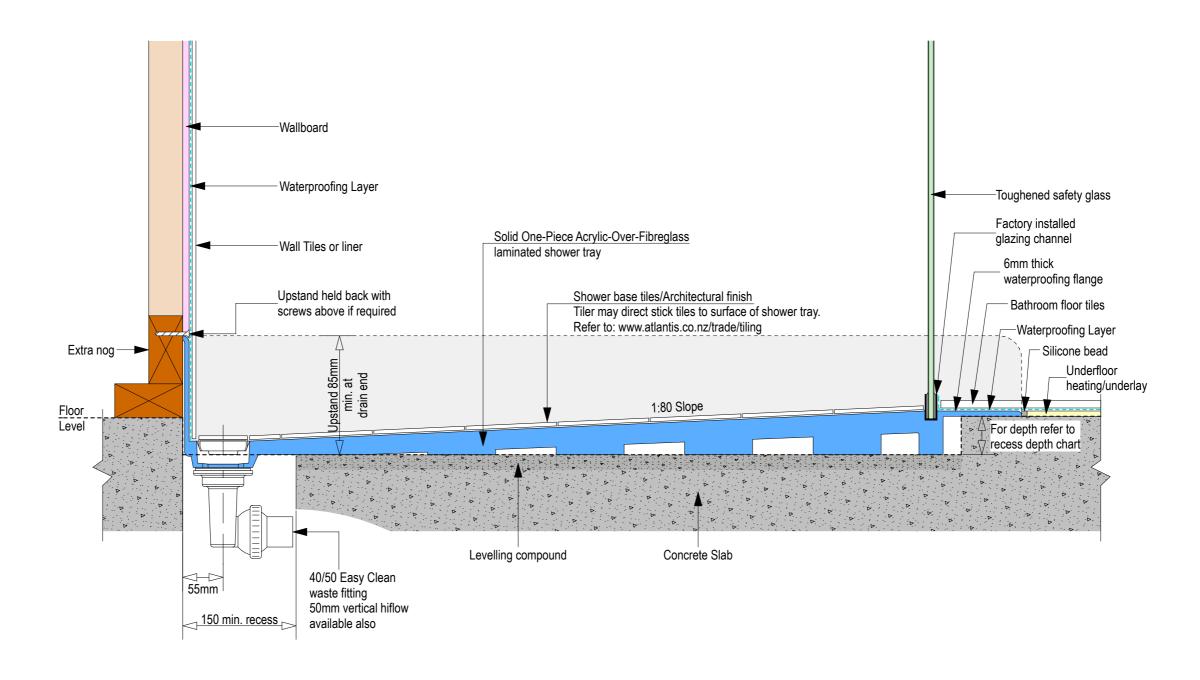

## Note: Drain position central unless dimensioned otherwise

Note: Verify exact shower base dimensions on site

Screen **Options:** 

information under floor

For more product information go to:

information under floor

Ensure a minimum recess size of 150mm wide x 600mm long x 150mm deep for the channel drain and waste outlet