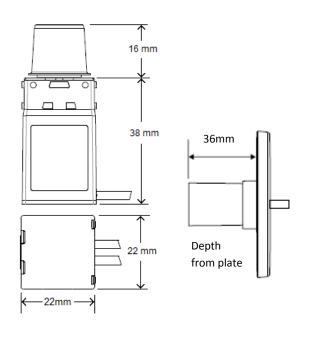

### **Specifications**

| Operating Voltage:                    | 220-240V ac 50Hz                                                              |
|---------------------------------------|-------------------------------------------------------------------------------|
| Maximum Load (Dimming):               | 350 W                                                                         |
| Minimum Load (Dimming):               | 1 W                                                                           |
| Dimming Technique:                    | Trailing or Leading Edge Phase Control (dynamically auto-selected)            |
| Operating Temperature:                | 0°-45° C                                                                      |
| Storage Temperature:                  | 0°-60° C                                                                      |
| Ambient Operating & Storage Humidity: | 5% ~ 90% Relative Humidity, Non-Condensing                                    |
| Minimum Brightness adjustment:        | Yes, mechanical end-stop, user configurable down to 1% (load dependant)       |
| Compatible Loads:                     | Dimmable LED lighting with compatible electronic transformers                 |
|                                       | Incandescent lighting, Halogen 240 V lamps                                    |
|                                       | Low voltage halogen/dichroic lighting with compatible electronic transformers |
|                                       | Low voltage halogen/dichroic lighting with iron core transformers             |
|                                       | Dimmable Linear and Compact Fluorescent Lamps                                 |
|                                       | Small Motors (Exhaust and ceiling fans)                                       |
| Connections:                          | Flying Leads 105mm                                                            |
| Protection:                           | Short circuit, Over Current and Over Temperature                              |
| Safety and EMC Compliance:            | AS/NZS 60669.2.1                                                              |
|                                       | ·                                                                             |