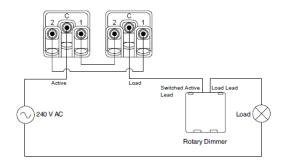

minimum brightness setting allows the minimum brightness to be set after the mechanism has been installed into a plate and fixed to the wall.

The robust design includes over-temperature, over-current as well as short circuit protection.

#### **Features**

- Robust universal dimming technology for smooth full range control
- 2 wire design, 350W max, 1W min load
- Compatible with many different dimmable loads, including ceiling fan motors.
- Minimum brightness adjustment down to 1% (Load dependent)
- In-built over-current, over-temp and short circuit protection
- Supplied with VW (Vivid White) knob kit
- Additional dimmer knob colour options available as parts packs
- Optimised for controlling Clipsal TPDL series LEDs.

#### One-Way Application (example)



Two-Way Application (example)







TPDL1C1 LEDs





### **Specifications**

| Operating Voltage:                    | 220-240V ac 50Hz                                                              |
|---------------------------------------|-------------------------------------------------------------------------------|
| Maximum Load (Dimming):               | 350 W                                                                         |
| Minimum Load (Dimming):               | 1 W                                                                           |
| Dimming Technique:                    | Trailing or Leading Edge Phase Control (dynamically auto-selected)            |
| Operating Temperature:                | 0°-45° C                                                                      |
| Storage Temperatur