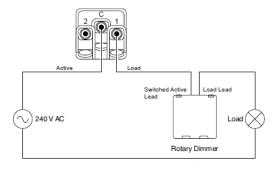

atible loads

A user configurable minimum brightness setting allows the minimum brightness to be set after the mechanism has been installed into a plate and fixed to the wall.

The robust design includes over-temperature, over-current as well as short circuit protection.

#### **Features**

- Robust universal dimming technology for smooth full range control
- 2 wire design, 350W max, 1W min load
- Compatible with many different dimmable loads, including ceiling fan motors.
- Minimum brightness adjustment down to 1% (Load dependent)
- In-built over-current, over-temp and short circuit protection
- Supplied with VW (Vivid White) knob kit
- Additional dimmer knob colour options available as parts packs
- Optimised for controlling Clipsal TPDL series LEDs.

#### One-Way Application (example)



Two-Way Application (example)







TPDL1C1 LEDs





### **Specifications**

| Operating Voltage:                    | 220-240V ac 50Hz                                                              |
|---------------------------------------|-------------------------------------------------------------------------------|
| Maximum Load (Dimming):               | 350 W                                                                         |
| Minimum Load (Dimming):               | 1 W                                                                           |
| Dimming Technique:                    | Trailing or Leading Edge Phase Control (dynamically auto-selected)            |
| Operating Temperature:                | 0°-45° C