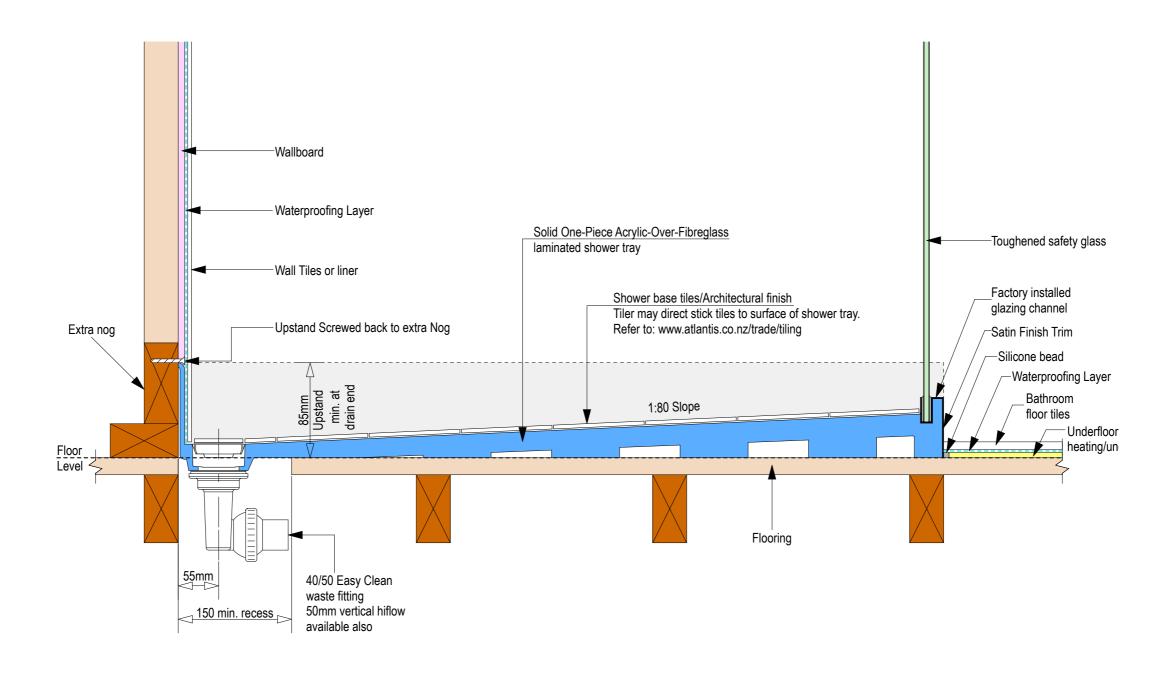

Note: Verify exact shower base dimensions on site

Screen Options:

information under floor

All 3 Wall Screens are reversible

For more product information go to:

information under floor

www.atlantis.co.nz/shop/linea-quattro/austin-900x1200/

For installation instructions go to:

www.atlantis.co.nz/trade/installation/

Ensure a minimum recess size of 150mm wide x 600mm long x 150mm deep for the channel drain and waste outlet