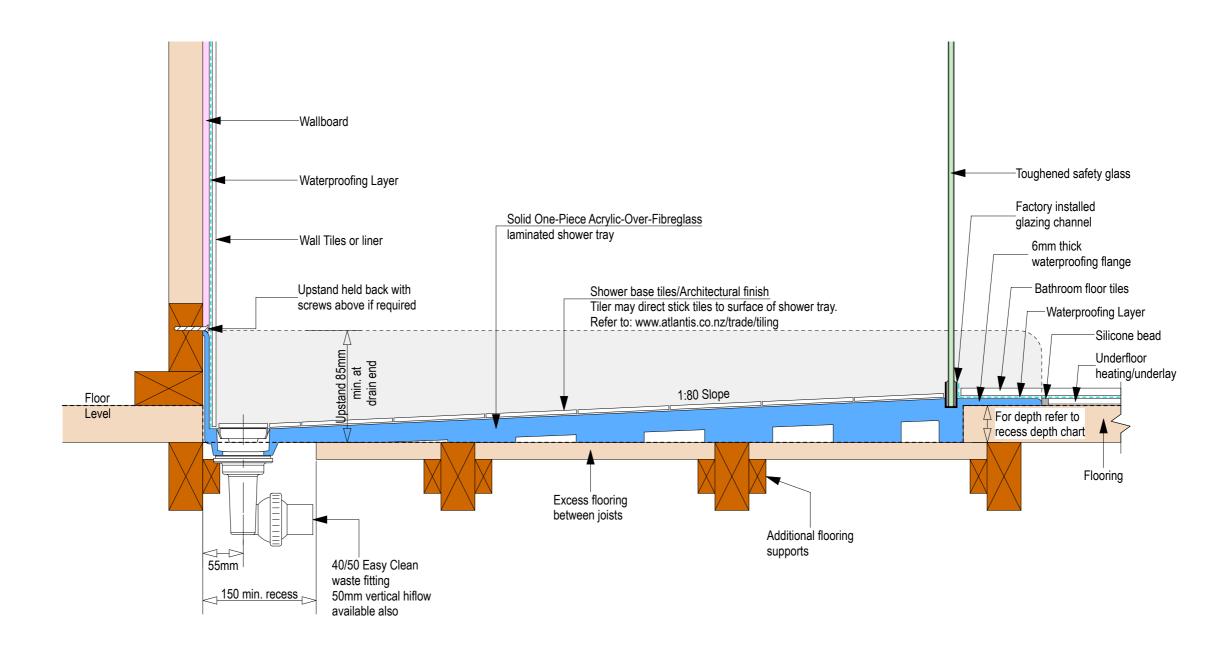

Note: Verify exact shower base dimensions on site

Screen Options:

information under floor

All 3 Wall Screens are reversible

For more product information go to:

information under floor

www.atlantis.co.nz/shop/linea-quattro/austin-900x1200/

For installation instructions go to:

www.atlantis.co.nz/trade/installation/

Ensure a minimum recess size of 150mm wide x 600mm long x 150mm deep for the channel drain and waste outlet