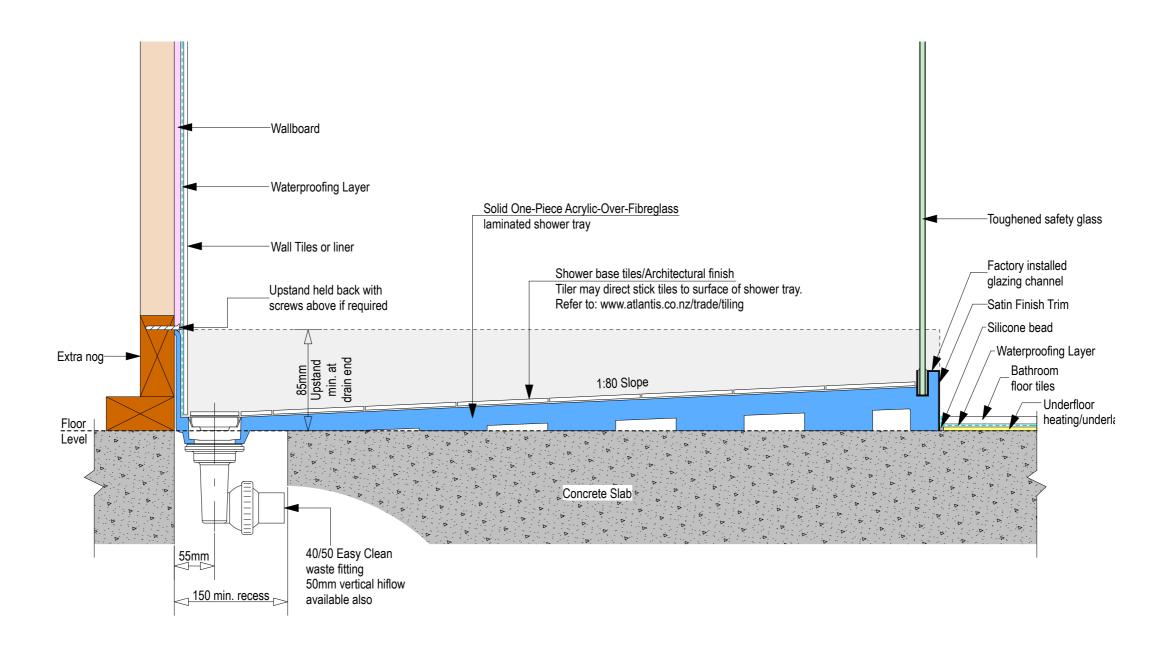

Note: Verify exact shower base dimensions on site

Screen Options:

information under floor

All 3 Wall Screens are reversible

For more product information go to:

information under floor

www.atlantis.co.nz/shop/linea-quattro/austin-900x1200/

For installation instructions go to:

www.atlantis.co.nz/trade/installation/

Ensure a minimum recess size of 150mm wide x 600mm long x 150mm deep for the channel drain and waste outlet