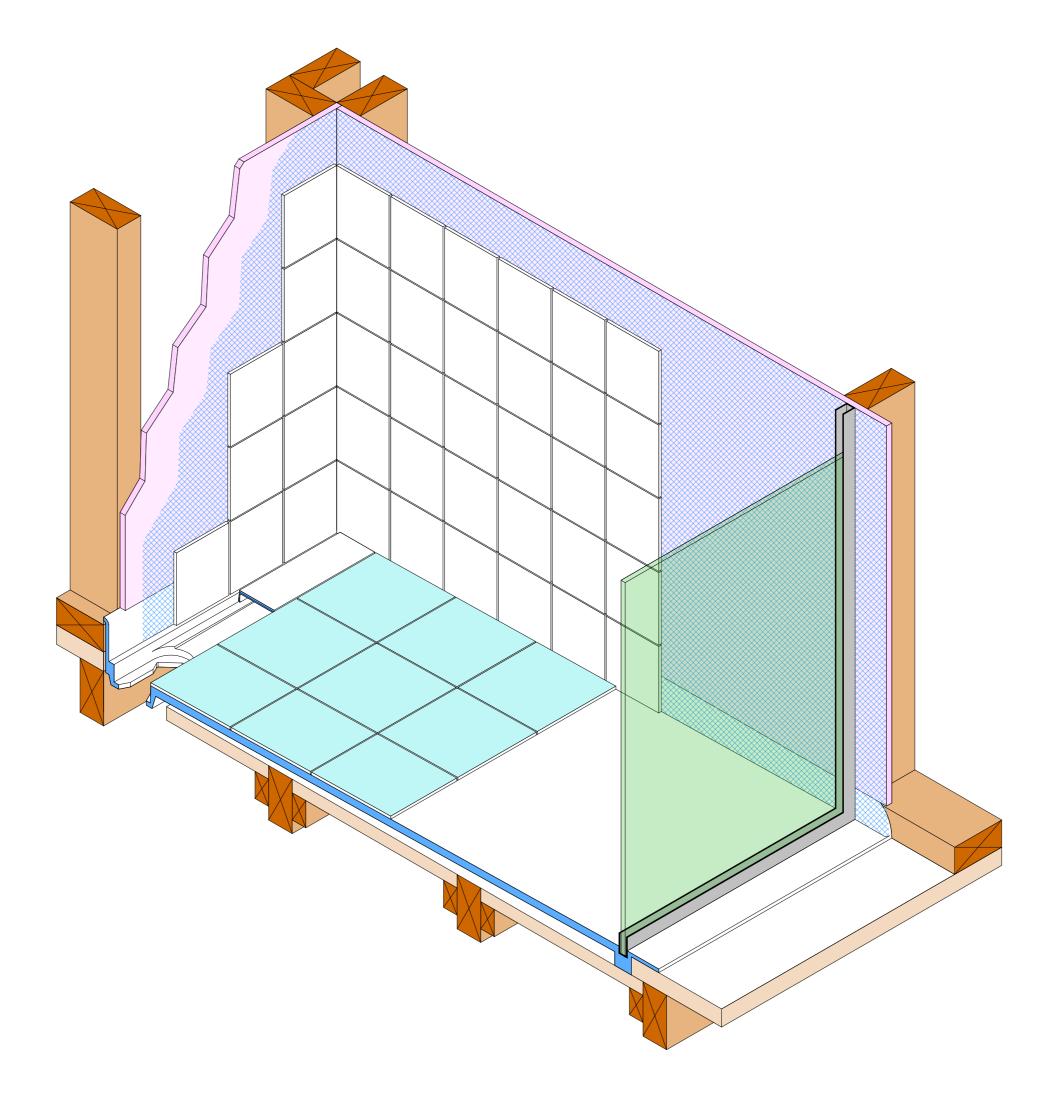

Note: Verify exact shower base dimensions on site

Screen Options:

information under floor

All 3 Wall Screens are reversible

For more product information go to:

information under floor

www.atlantis.co.nz/shop/linea-quattro/austin-900x1200/

Ensure a minimum recess size of 150mm wide x 600mm long x 150mm deep for the channel drain and waste outlet