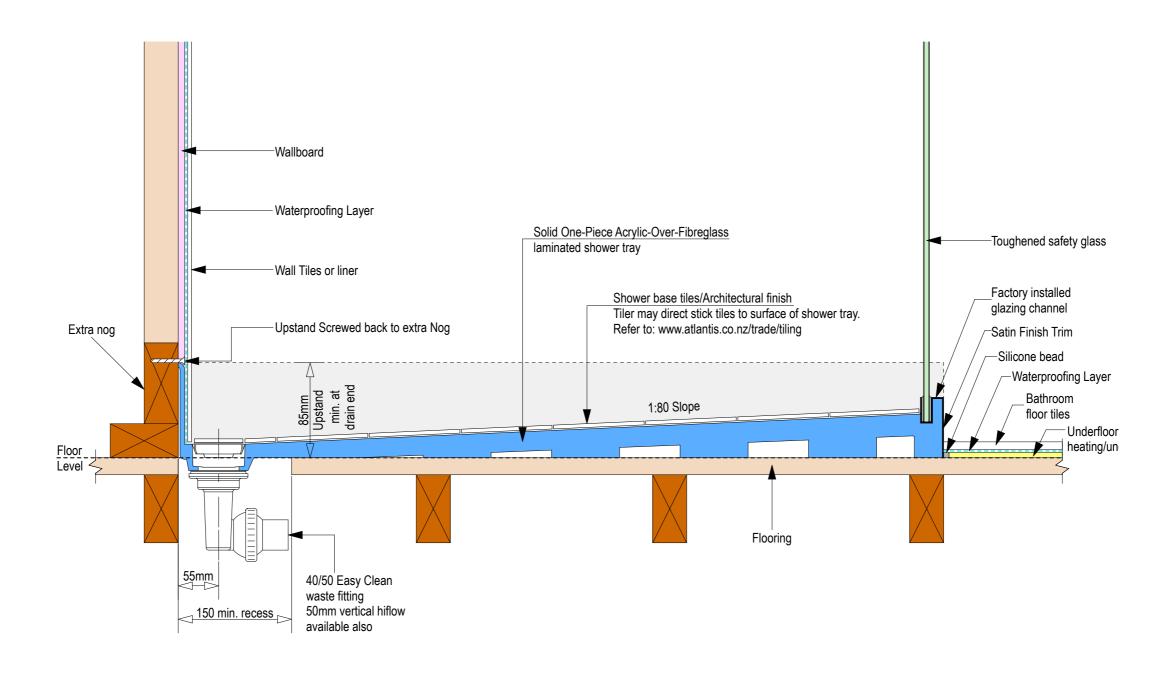

Note: Drain position central unless dimensioned otherwise

Ensure a minimum recess size of 150mm wide x 600mm long x 150mm deep for the channel drain and waste outlet