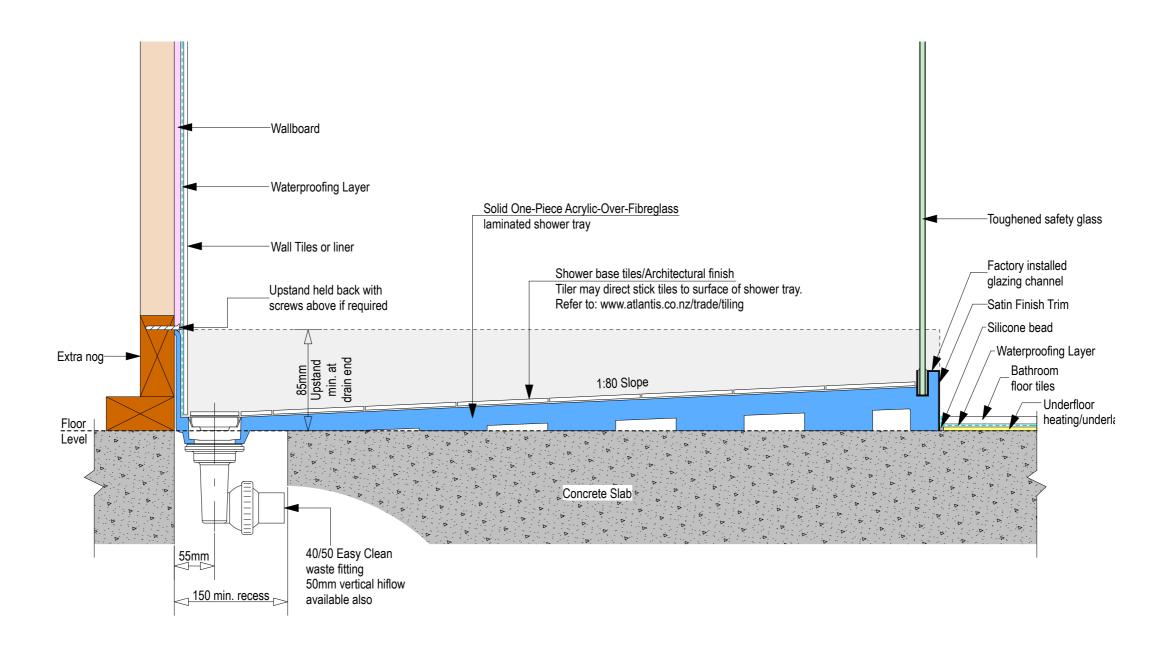

Note: Drain position central unless dimensioned otherwise

Ensure a minimum recess size of 150mm wide x 600mm long x 150mm deep for the channel drain and waste outlet