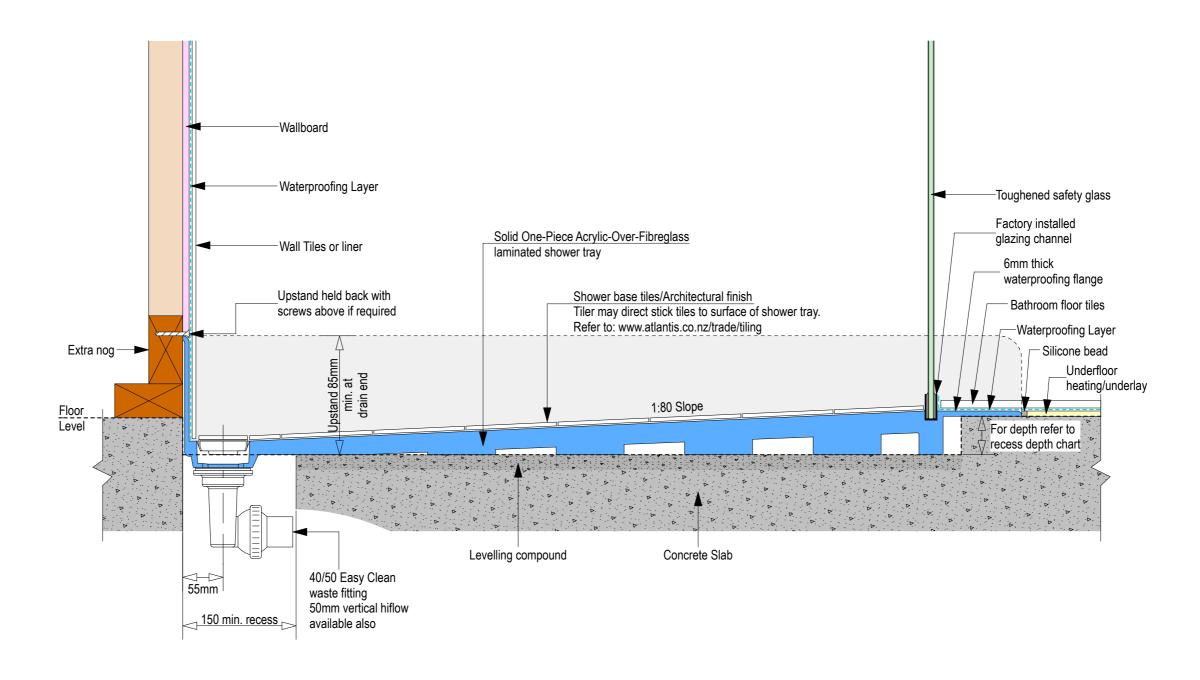

Note: Drain position central unless dimensioned otherwise

## Step Entry SKU: LQ-SEO-B-ST 2,000 o/a 1,980 797 To centre line of glazing 820 o/a Upstand Ea\_ 779 to 3 sides Glazing Channel **Drain Section** Edge Section 1:80 Slope Floor 8 18±2 8mm Toughened Safety Glass Screens J10<sub>|</sub>10<sub>|</sub> Upstand on side wall Factory fitted Glazing Channel Shower Floor Floor Level 31 See Waste Channel Recess Specifications for depth information under floor

Ensure a minimum recess size of 150mm wide x 600mm long x 150mm deep for the channel drain and waste outlet