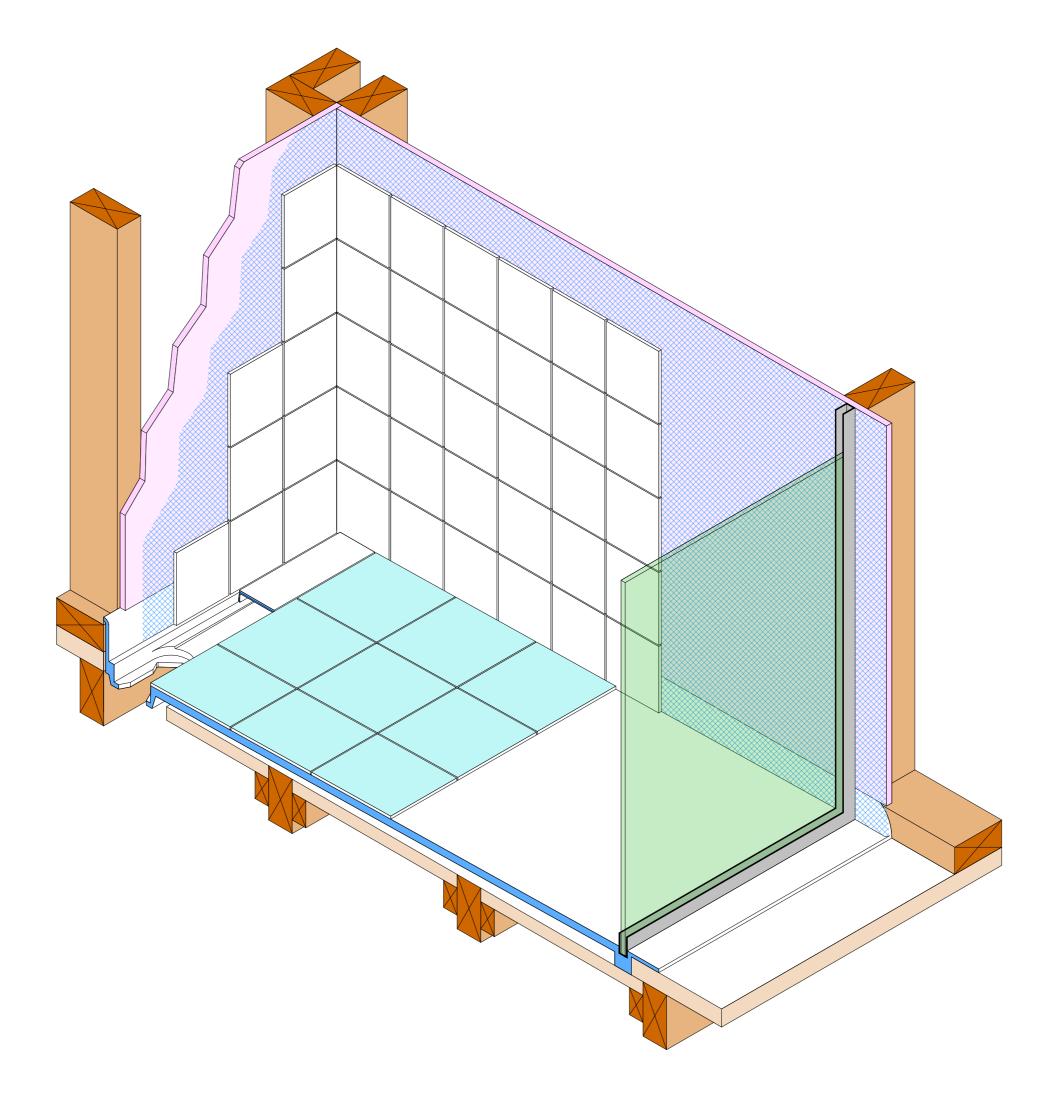

Note: Drain position central unless dimensioned otherwise

## Step Entry SKU: LQ-SEO-B-ST 2,000 o/a 1,980 797 To centre line of glazing 820 o/a Upstand Ea\_ 779 to 3 sides Glazing Channel **Drain Section** Edge Section 1:80 Slope Floor 8 18±2 8mm Toughened Safety Glass Screens J10<sub>|</sub>10<sub>|</sub> Upstand on side wall Factory fitted Glazing Channel Shower Floor Floor Level 31 See Waste Channel Recess Specifications for depth information under floor