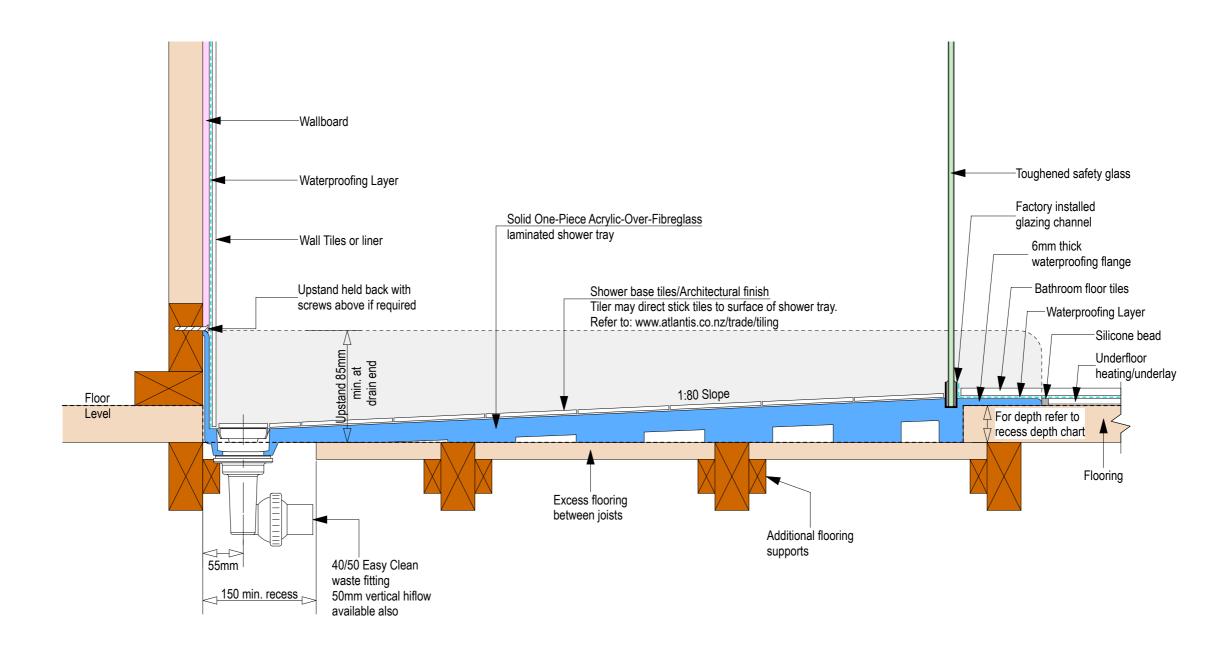

Note: Drain position central unless dimensioned otherwise

Ensure a minimum recess size of 150mm wide x 600mm long x 150mm deep for the channel drain and waste outlet