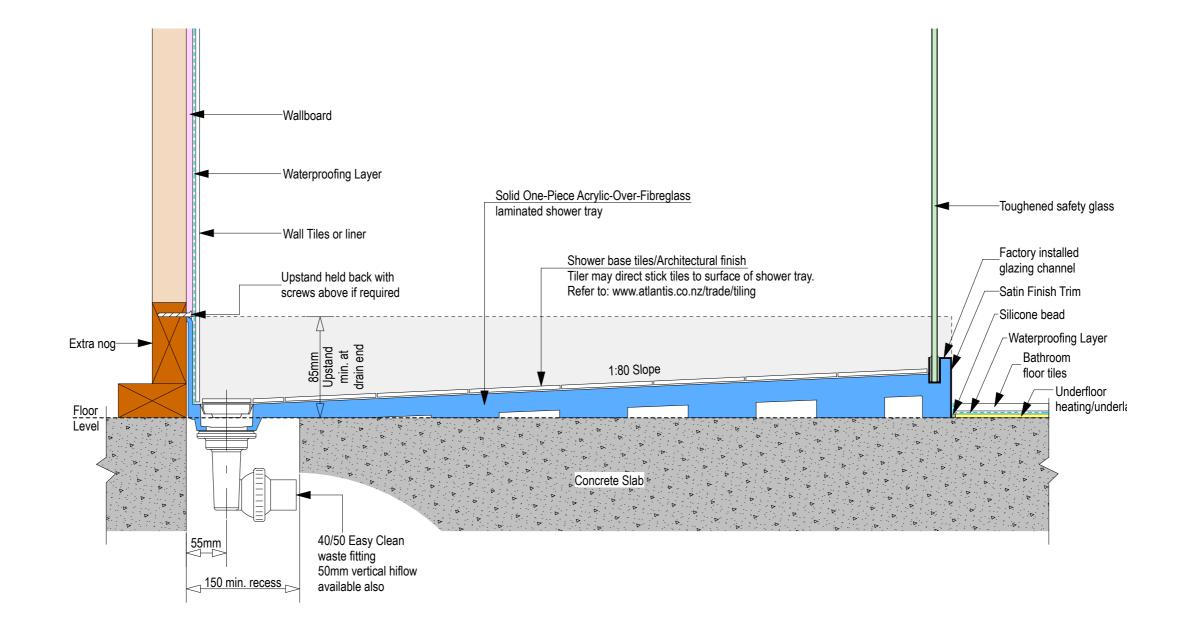

Note: Drain position central unless dimensioned otherwise

972

495

557

700

For installation instructions go to: www.atlantis.co.nz/trade/installation/

972

722

Nut

Ensu 150mm v for the

Floor level

Ensure a minimum recess size of 150mm wide x 600mm long x 150mm deep for the channel drain and waste outlet

atlantis

atlantis

atlantis

-Toughened safety glass

\_Factory installed glazing channel

-Satin Finish Trim

-Silicone bead /-Waterproofing Layer