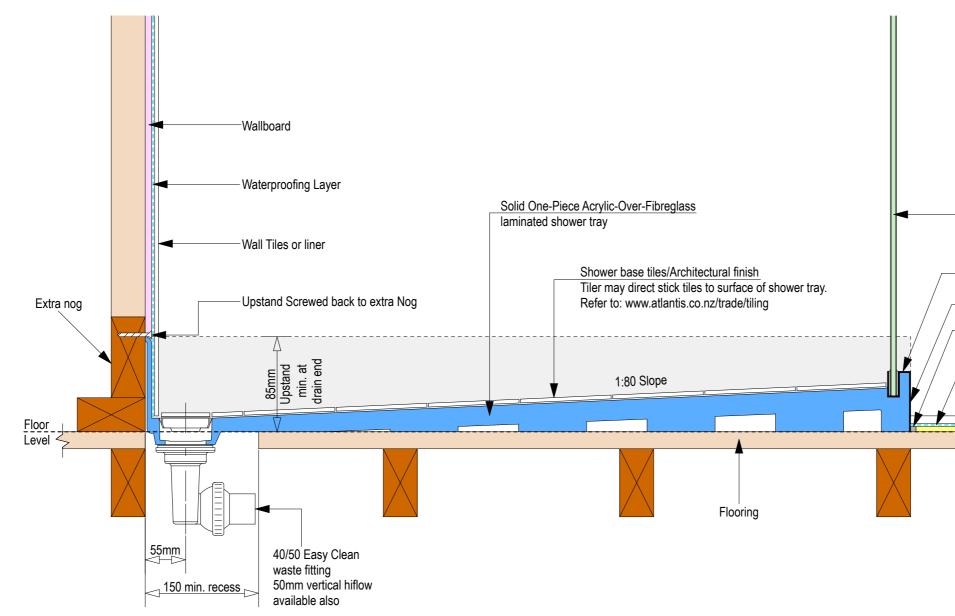

Note: Drain position central unless dimensioned otherwise

972

495

557

700

For installation instructions go to: www.atlantis.co.nz/trade/installation/

972

722

Nut

Ensu 150mm v for the

Floor level

Ensure a minimum recess size of 150mm wide x 600mm long x 150mm deep for the channel drain and waste outlet

atlantis

atlantis

atlantis

-Toughened safety glass