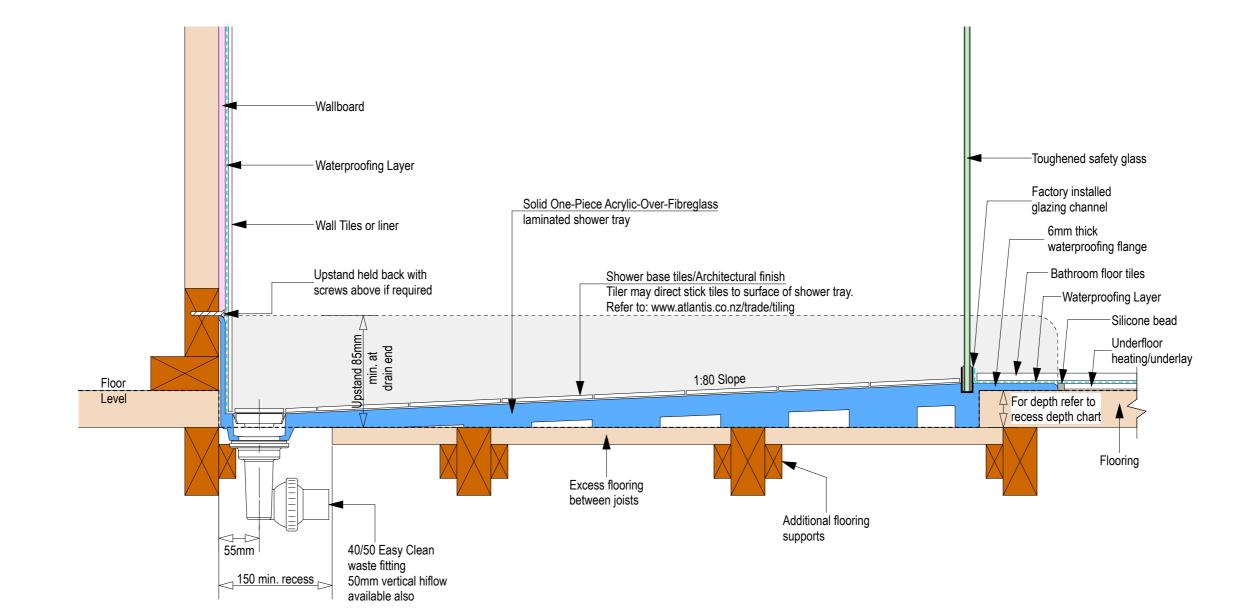

Note: Drain position central unless dimensioned otherwise

972

495

557

700

For installation instructions go to: www.atlantis.co.nz/trade/installation/

972

722

Nut

Ensu 150mm v for the

Floor level

Ensure a minimum recess size of 150mm wide x 600mm long x 150mm deep for the channel drain and waste outlet

atlantis

atlantis

atlantis

-Toughened safety glass