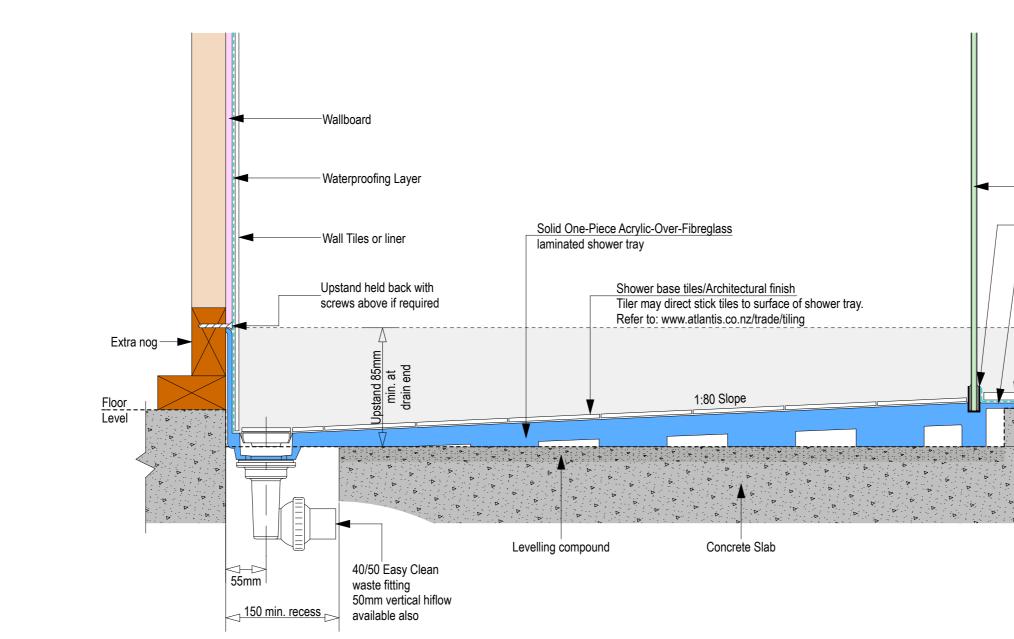

Note: Drain position central unless dimensioned otherwise

972

495

557

700

For installation instructions go to: www.atlantis.co.nz/trade/installation/

972

722

Nut

Ensu 150mm v for the

Floor level

Ensure a minimum recess size of 150mm wide x 600mm long x 150mm deep for the channel drain and waste outlet

atlantis

atlantis

atlantis

-Toughened safety glass