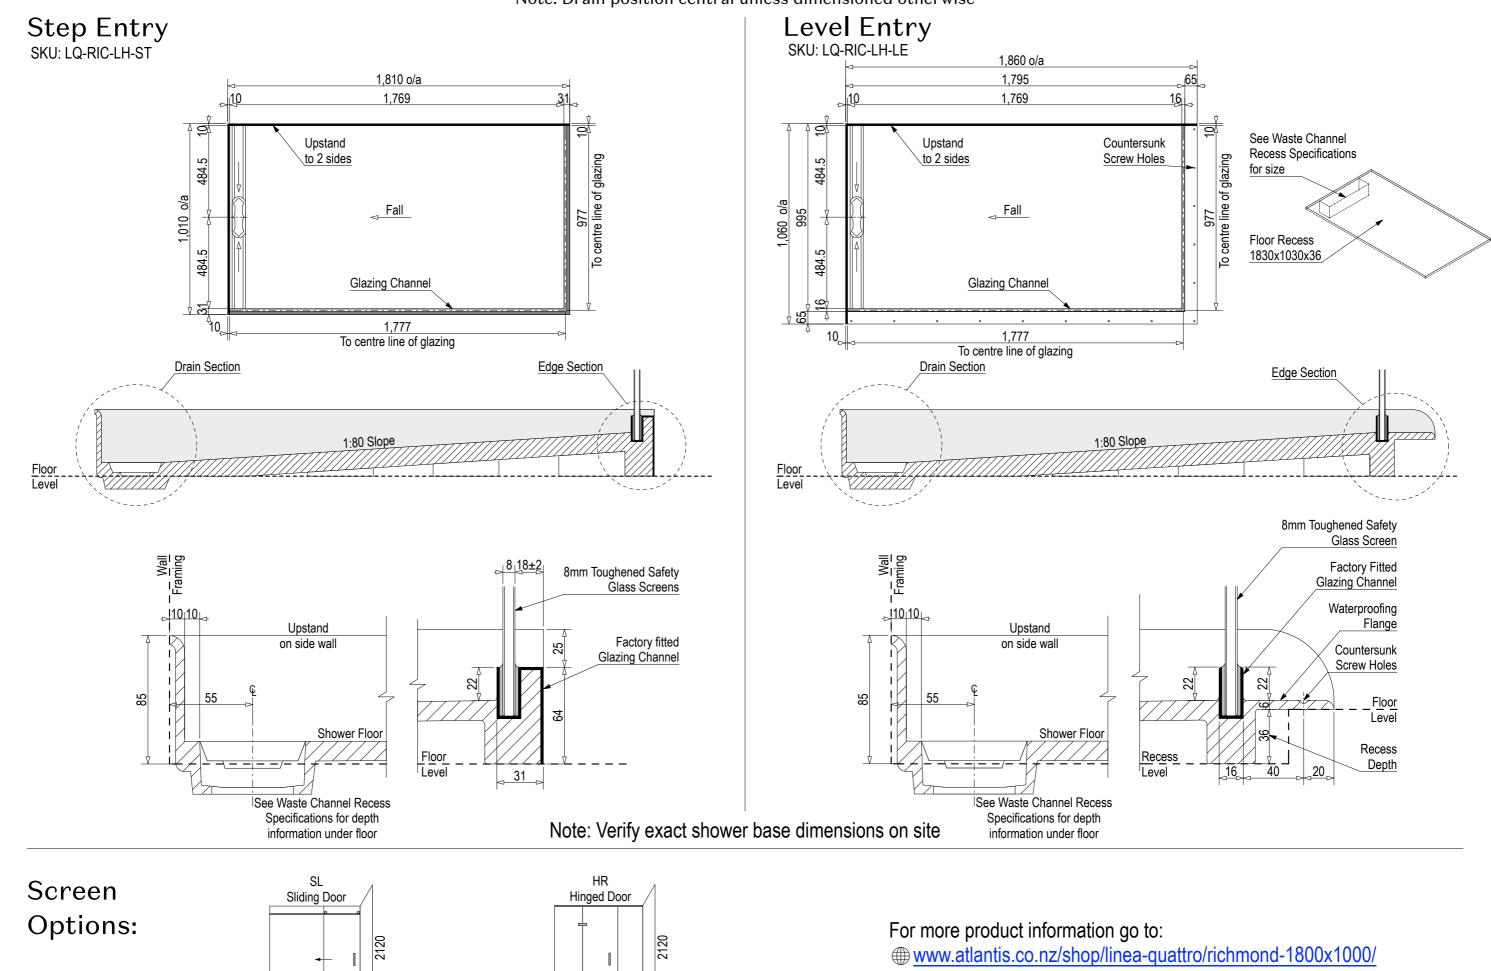

## AQUAPLANE WASTE FITTING

- EasyClean Waste with in-built trap
- 50L/min ultra flow rate
- Removable fin for easy cleaning
- 40/50mm outlet with swivel fitting
- Components bolt together for guaranteed watertightness