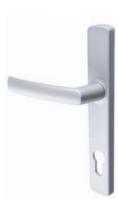

# Stella® Sliding Door Hardware\*

Standard -Surface mounted lock

Slimline -Surface mounted lock

Flush pull

Escutcheon

Pull handle