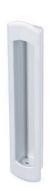

# Stella® Sliding Door Hardware\*

Standard -Surface mounted lock

Slimline -Surface mounted lock

Flush pull

Escutcheon

Pull handle