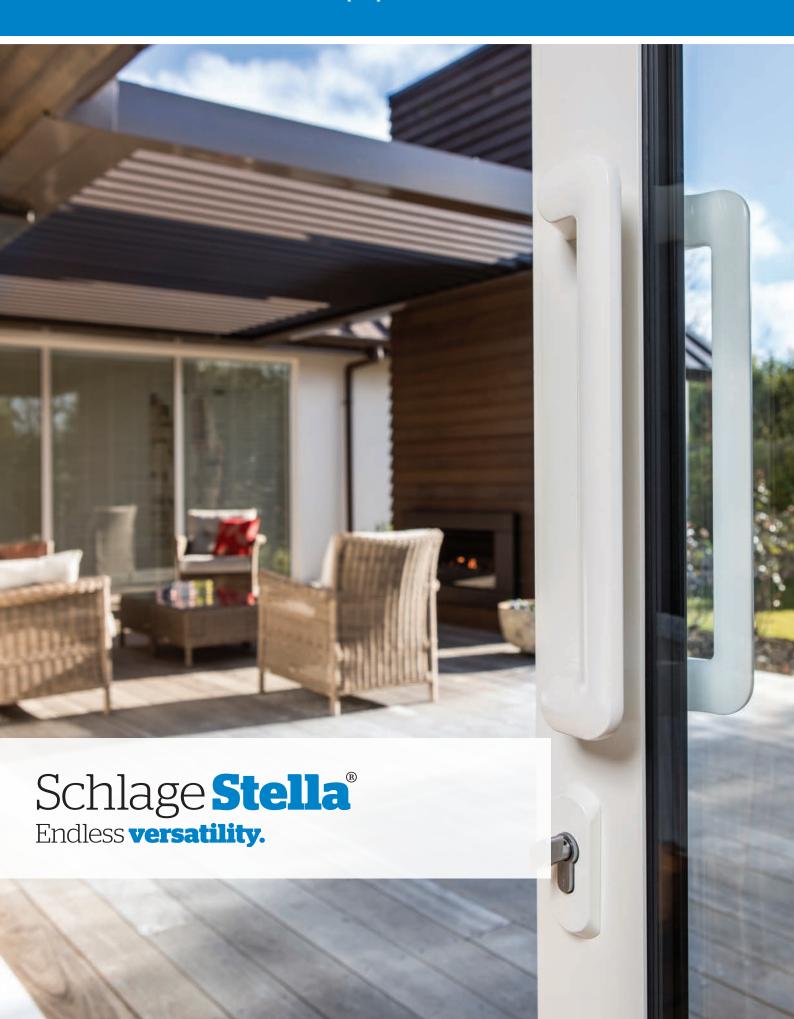

# **Open up new possibilities to the great outdoors** with the Schlage Stella® range of aluminium door and window hardware.

Sleek and sophisticated, yet imminently approachable. A modern look doesn't have to leave you cold. And sometimes, minimal styling means maximum impact. With a full suite of products, Stella® complements any modern interior and exterior. Bring designer accents to your home with the contemporary Stella range by Schlage.

It's the bold strong lines and subtle curves that make Stella® ergonomic and stylish, accenting any architectural look. And, behind the style is the security of Schlage – with a century of innovation and experience in creating safe, secure homes.