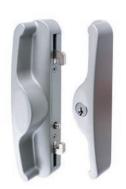

# Stella® Sliding Door Hardware\*

Standard -Surface mounted lock

Slimline -Surface mounted lock

Flush pull

Escutcheon

Pull handle