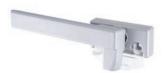

# Stella® Sliding Door Hardware\*

Standard -Surface mounted lock

Slimline -Surface mounted lock

Flush pull

Escutcheon

Pull handle