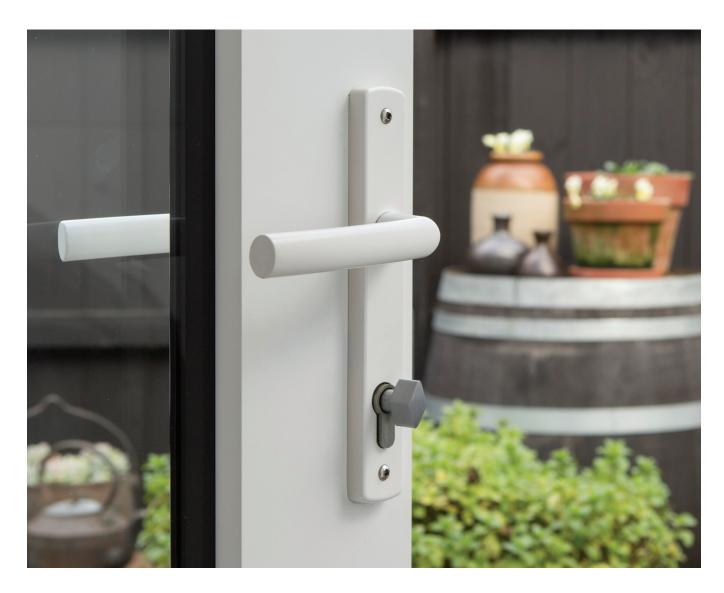

# Stella® Sliding Door Hardware\*

Standard -Surface mounted lock

Slimline -Surface mounted lock

Flush pull

Escutcheon

Pull handle

# Stella® Window Hardware\*

Concealed fixing -High profile - Venting

Concealed fixing -Low profile

High profile

Low profile

Stella® Bi-Fold Door Hardware\*

Stella® Hinged Door Hardware\*

We believe that **style lives in the details**, because it's the details that bring everything together in a home.