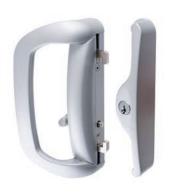

# Stella® Sliding Door Hardware\*

Standard -Surface mounted lock

Slimline -Surface mounted lock

Flush pull

Escutcheon

Pull handle