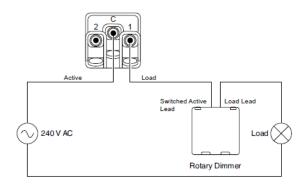

nism has been designed to provide optimum dimming capabilities to most modern loads.

A user configurable minimum brightness setting allows the minimum brightness to be set after the mechanism has been installed into a plate and fixed to the wall.

The robust design includes over-temperature, over-current as well as short circuit protection.

### **Features**

- LED dimming technology for smooth full range control
- 2 wire design, 350W max, 1W min load
- Minimum brightness adjustment down to 1% (Load dependent)
- In-built over-current and over-temperature protection
- In-built short-circuit protection
- Supplied with VW (Vivid White) knob kit
- · Additional dimmer knob colour options available as parts packs
- Optimised for controlling TPDL series LEDs.

### One-Way Application (example)



### Two-Way Application (example)







TPDL1C1 LEDs







## **Specifications**

| Operating Voltage:                                           | 220-240V ac 50Hz                                                              |  |
|--------------------------------------------------------------|-------------------------------------------------------------------------------|--|
| Maximum Load (Dimming):                                      | 350 W                                                                         |  |
| Minimum Load (Dimming):                                      | 1 W                                                                           |  |
| Dimming Technique:                                           | Trailing Edge Phase Control