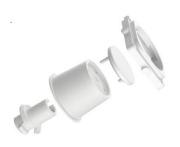

## Ordering details

| Catalogue No. | Description                           |
|---------------|---------------------------------------|
| 354RDMLED-VW  | Rotary LED Dimmer Mechanism           |
|               | (Note: supplied with VW knob kit)     |
|               |                                       |
| Accessories   |                                       |
| 300KBC-VW     | Rotary Dimmer Parts Pack- Vivid White |
| 300KBC-WY     | Rotary Dimmer Parts Pack-Warm Grey    |
| 300KBC-CY     | Rotary Dimmer Parts Pack- Cool Grey   |
| 300KBC-AN     | Rotary Dimmer Parts Pack- Anthracite  |