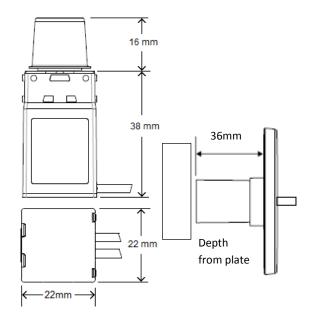

ities to most modern loads.

A user configurable minimum brightness setting allows the minimum brightness to be set after the mechanism has been installed into a plate and fixed to the wall.

The robust design includes over-temperature, over-current as well as short circuit protection.

### **Features**

- LED dimming technology for smooth full range control
- 2 wire design, 350W max, 1W min load
- Minimum brightness adjustment down to 1% (Load dependent)
- In-built over-current and over-temperature protection
- In-built short-circuit protection
- Supplied with VW (Vivid White) knob kit
- · Additional dimmer knob colour options available as parts packs
- Optimised for controlling TPDL series LEDs.

### One-Way Application (example)



### Two-Way Application (example)







TPDL1C1 LEDs







## **Specifications**

| Operating Voltage:                                           | 220-240V ac 50Hz                                                              |  |
|--------------------------------------------------------------|-------------------------------------------------------------------------------|--|
| Maximum Load (Dimming):                                      | 350 W                                                                         |  |
| Minimum Load (Dimming):                                      | 1 W                                                                           |  |
| Dimming Technique:                                           | Trailing Edge Phase Control                                                   |  |
| Operating Temperature: