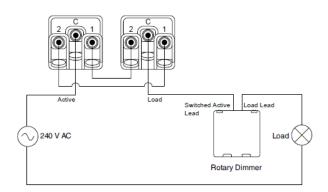

imum dimming capabilities to most modern loads.

A user configurable minimum brightness setting allows the minimum brightness to be set after the mechanism has been installed into a plate and fixed to the wall.

The robust design includes over-temperature, over-current as well as short circuit protection.

### **Features**

- LED dimming technology for smooth full range control
- 2 wire design, 350W max, 1W min load
- Minimum brightness adjustment down to 1% (Load dependent)
- In-built over-current and over-temperature protection
- In-built short-circuit protection
- Supplied with VW (Vivid White) knob kit
- · Additional dimmer knob colour options available as parts packs
- Optimised for controlling TPDL series LEDs.

### One-Way Application (example)



### Two-Way Application (example)







TPDL1C1 LEDs







## **Specifications**

| Operating Voltage:                                           | 220-240V ac 50Hz                                                              |  |
|--------------------------------------------------------------|-------------------------------------------------------------------------------|--|
| Maximum Load (Dimming):                                      | 350 W                                                                         |  |
| Minimum Load (Dimming):                                      | 1 W                                                                           |  |
| Dimming Technique:                                           | Trailing Edge Phase Control                                                   |  |
| Operating