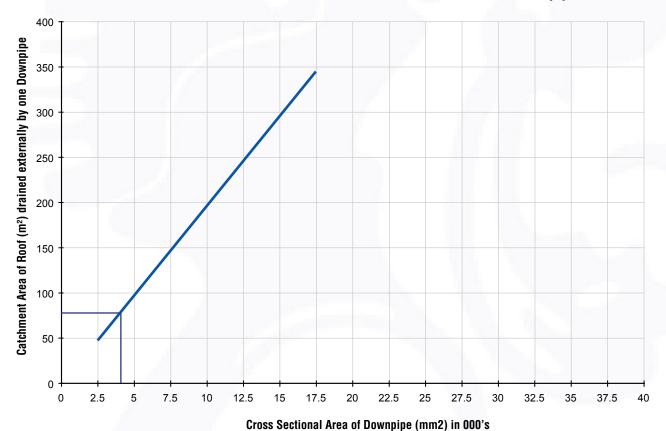

## Catchment Area of Roof v Cross Sectional Area of Downpipe

Note: The graph is based on a rainfall intensity of 100mm / hour and roof pitches less than 10 degrees. For more information on roof catchment areas and the effect of gutter cross sectional areas download the document on Roof Drainage.