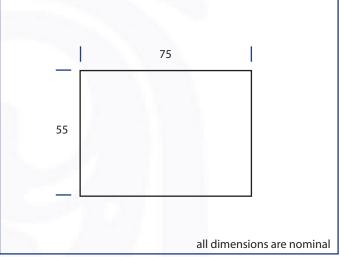

## **Rectangular Downpipe**

0800 ROOFNZ (0800 766369) Issue Date August 2008

Rectangular downpipe is an excellent alternative to the standard round downpipes available and looks great in combination with the Metalcraft range of box gutters. Rectangular downpipe is 75mm by 55mm and is available in Zincalume, Galvsteel, Colorsteel Endura and Colorsteel Maxx.