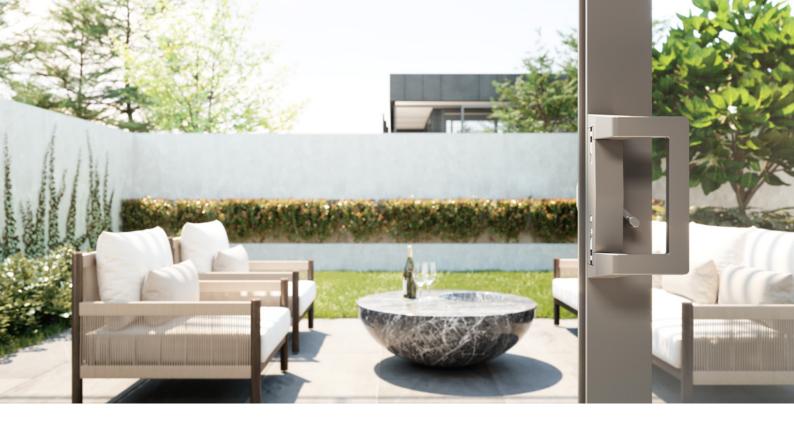

## Sliding door hardware\*

Patio sliding door lock

Patio sliding door lock - Slimline

Flush pull

Sliding door 300mm In-line pull handle

Sliding door 300mm Offset pull handle

Cylinder escutcheon