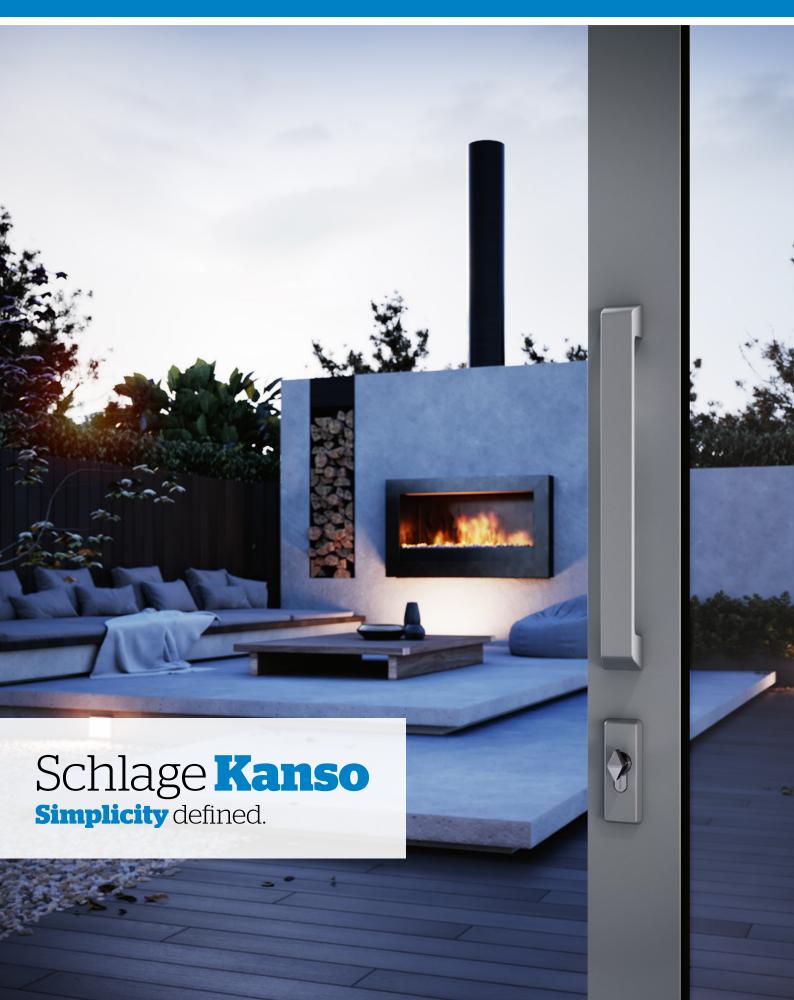

## Sliding door hardware\*

Patio sliding door lock

Patio sliding door lock - Slimline

Flush pull

Sliding door 300mm In-line pull handle

Sliding door 300mm Offset pull handle

Cylinder escutcheon