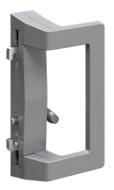

## Sliding door hardware\*

Patio sliding door lock

Patio sliding door lock - Slimline

Flush pull

Sliding door 300mm In-line pull handle

Sliding door 300mm Offset pull handle

Cylinder escutcheon