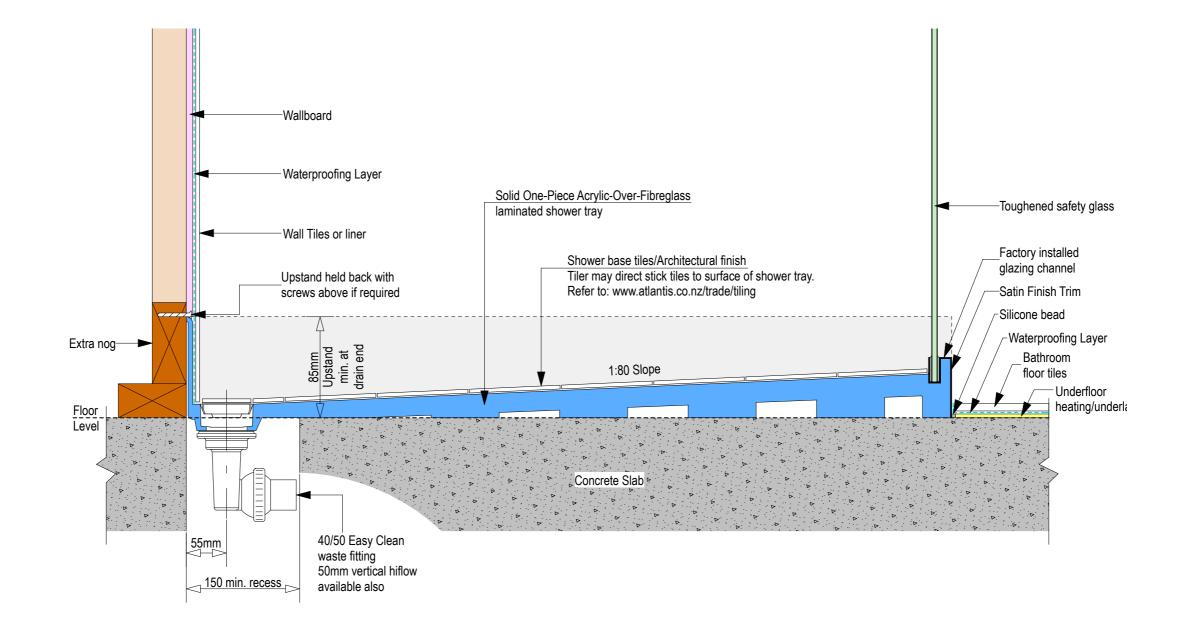

Note: Drain position central unless dimensioned otherwise

For more product information go to: www.atlantis.co.nz/shop/linea-quattro/richmond-1800x1000/

For installation instructions go to: www.atlantis.co.nz/trade/installation/