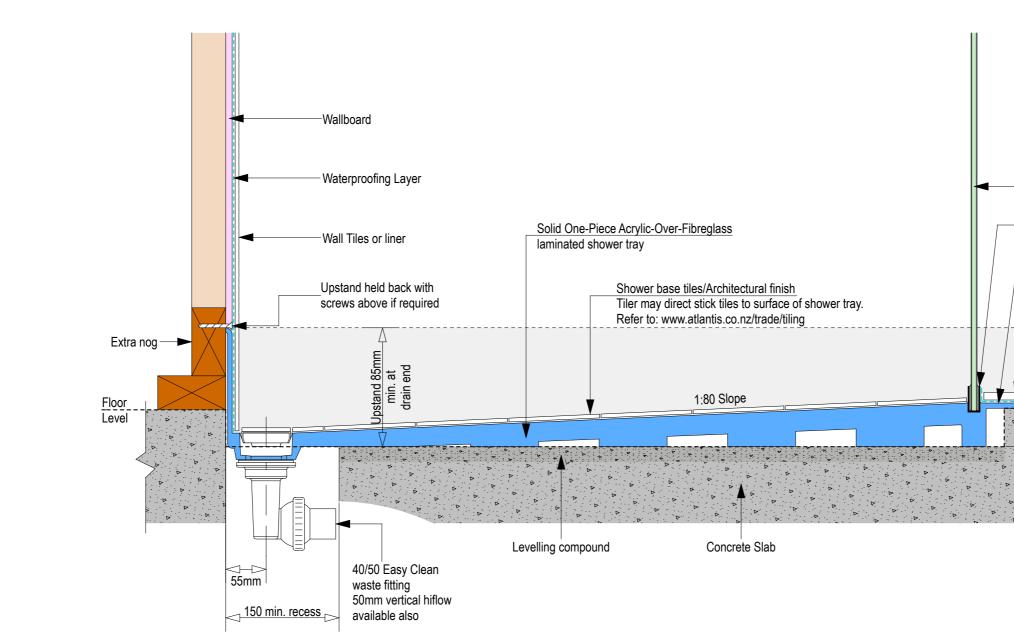

Note: Drain position central unless dimensioned otherwise

For more product information go to: www.atlantis.co.nz/shop/linea-quattro/richmond-1800x1000/

For installation instructions go to: www.atlantis.co.nz/trade/installation/

Nut

Ensu 150mm v for the

Floor level

Ensure a minimum recess size of 150mm wide x 600mm long x 150mm deep for the channel drain and waste outlet

atlantis

atlantis

atlantis

-Toughened safety glass