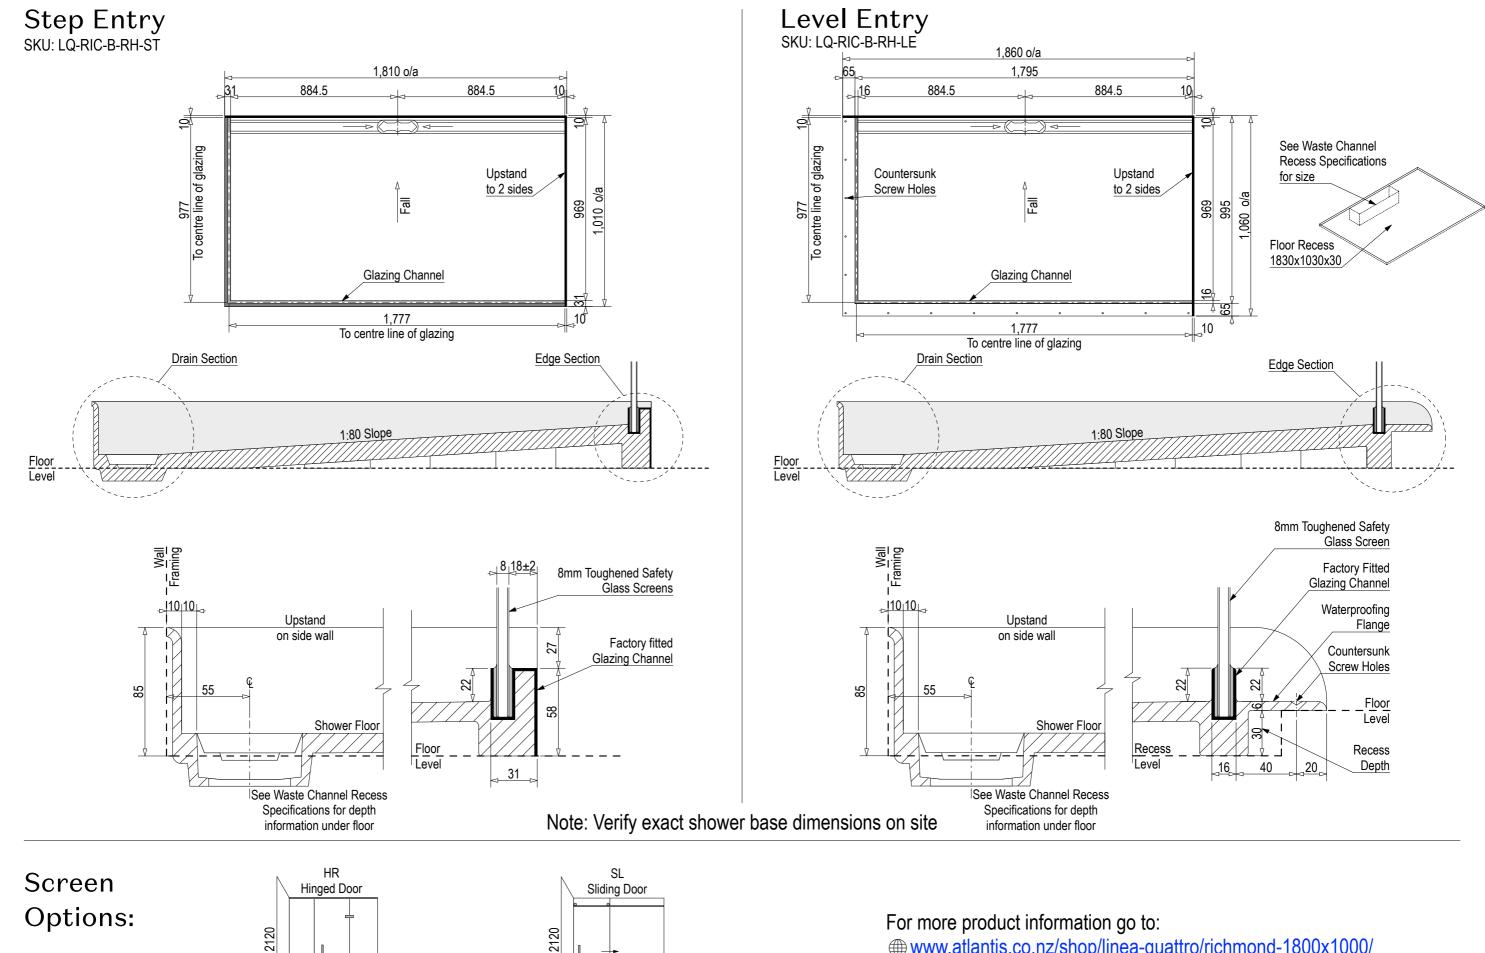

## AQUAPLANE WASTE FITTING

- EasyClean Waste with in-built trap
- 50L/min ultra flow rate
- Removable fin for easy cleaning
- 40/50mm outlet with swivel fitting
- Components bolt together for guaranteed watertightness