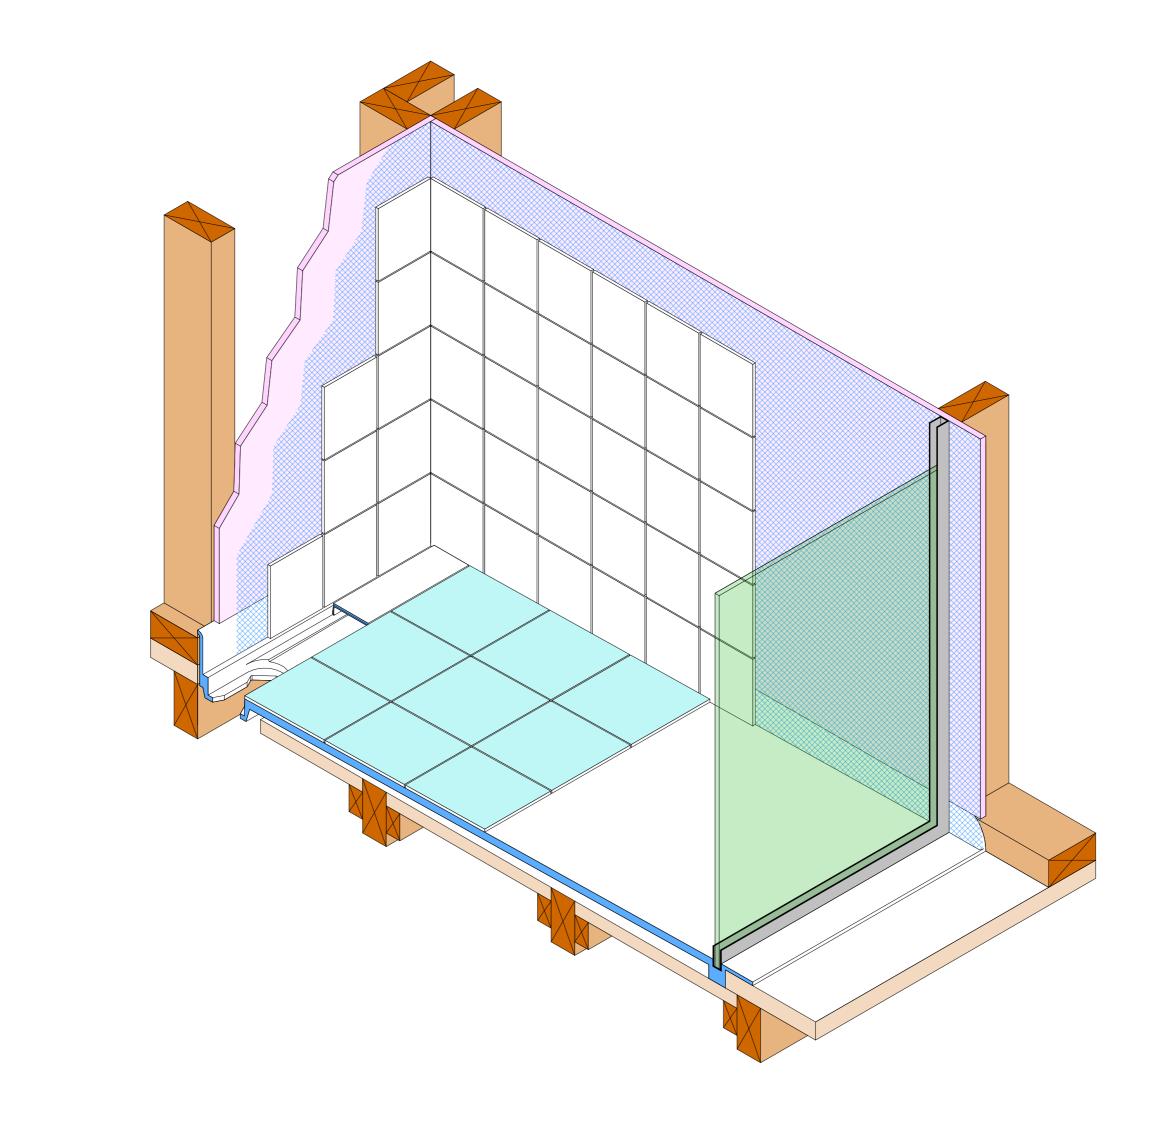

central unless dimensioned otherwise



For more product information go to: www.atlantis.co.nz/shop/linea-quattro/richmond-1800x1000/

For installation instructions go to: www.atlantis.co.nz/trade/installation/

atlantis

972

495

700

557

972

722

1073

## AQUAPLANE WASTE FITTING

- EasyClean Waste with in-built trap
- 50L/min ultra flow rate
- Removable fin for easy cleaning
- 40/50mm outlet with swivel fitting
- Components bolt together for guaranteed watertightness





Nut

Ensu 150mm v for the

Floor level





Ensure a minimum recess size of 150mm wide x 600mm long x 150mm deep for the channel drain and waste outlet



atlantis



atlantis







atlantis



-Toughened safety glass

\_Factory installed glazing channel

-Satin Finish Trim

-Silicone bead /-Waterproofing Layer