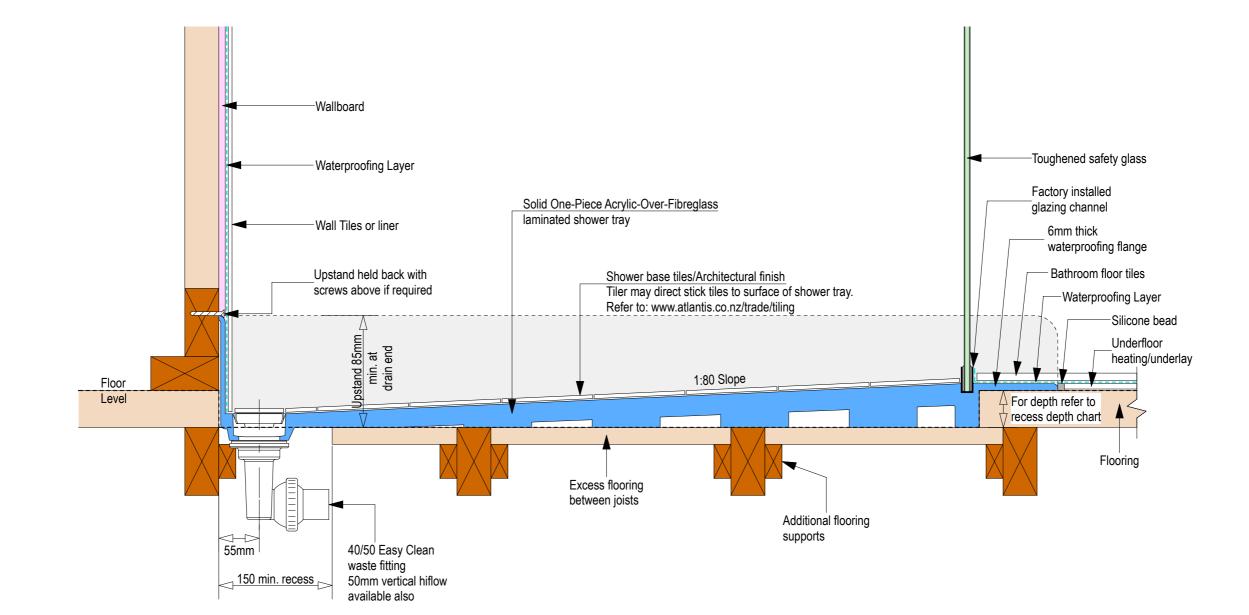

Note: Drain position central unless dimensioned otherwise

For more product information go to: www.atlantis.co.nz/shop/linea-quattro/richmond-1800x1000/

For installation instructions go to: www.atlantis.co.nz/trade/installation/

Nut

Ensu 150mm v for the

Floor level

Ensure a minimum recess size of 150mm wide x 600mm long x 150mm deep for the channel drain and waste outlet

atlantis

atlantis

atlantis

-Toughened safety glass

\_Factory installed glazing channel

-Satin Finish Trim

-Silicone bead /-Waterproofing Layer