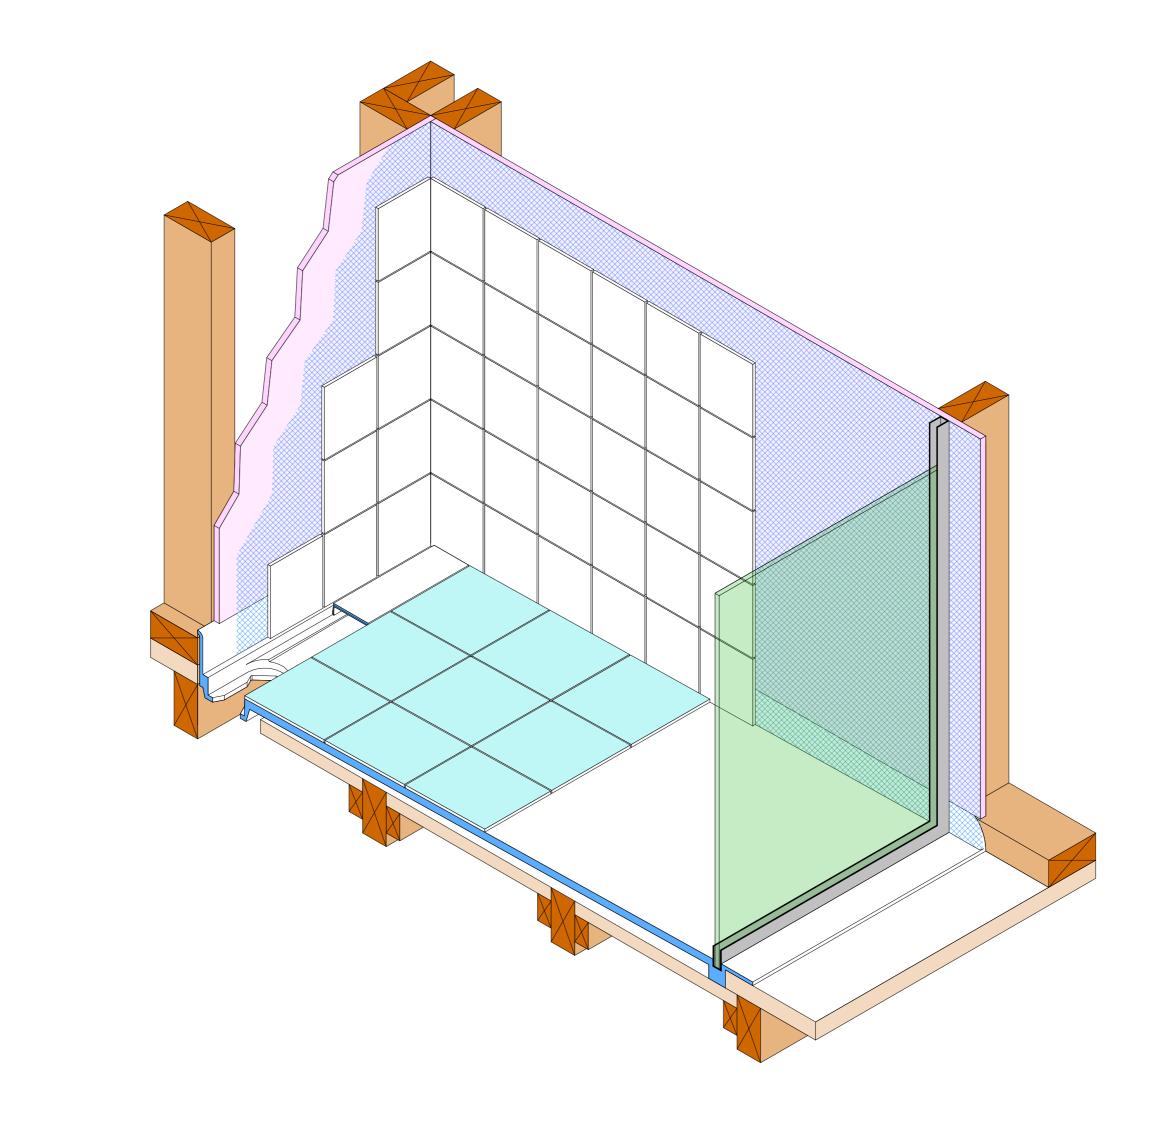

Note: Drain position central unless dimensioned otherwise



872

722

773

872

295 700 457

For installation instructions go to: www.atlantis.co.nz/trade/installation/

atlantis

www.atlantis.co.nz/shop/linea-quattro/sofia-1500x900/

## AQUAPLANE WASTE FITTING

- EasyClean Waste with in-built trap
- 50L/min ultra flow rate
- Removable fin for easy cleaning
- 40/50mm outlet with swivel fitting
- Components bolt together for guaranteed watertightness





Nut

Ensu 150mm v for the

Floor level





Ensure a minimum recess size of 150mm wide x 600mm long x 150mm deep for the channel drain and waste outlet



atlantis



atlantis







atlantis



-Toughened safety glass

\_Factory installed glazing channel

-Satin Finish Trim

-Silicone bead /-Waterproofing Layer