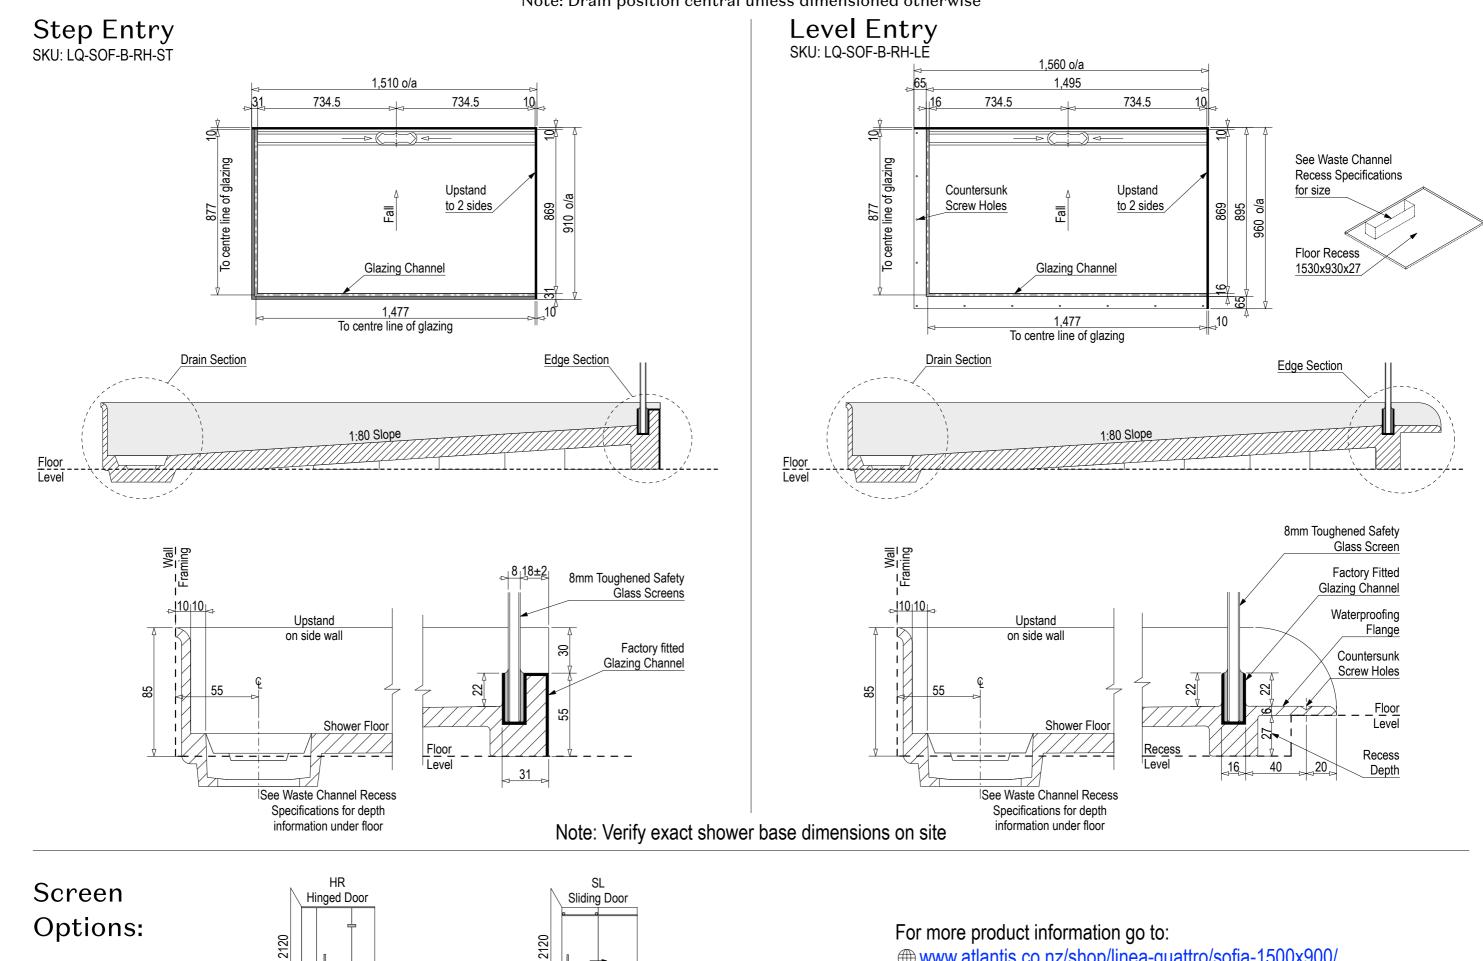

## AQUAPLANE WASTE FITTING

- EasyClean Waste with in-built trap
- 50L/min ultra flow rate
- Removable fin for easy cleaning
- 40/50mm outlet with swivel fitting
- Components bolt together for guaranteed watertightness