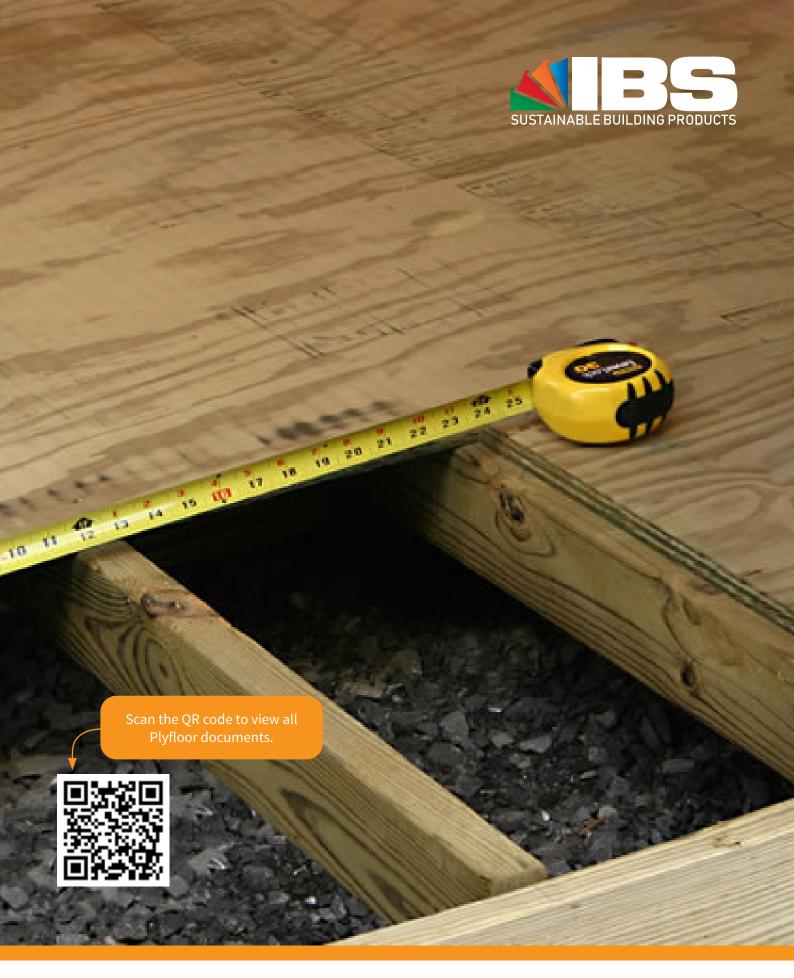

## What is IBS Plyfloor?

IBS PlyFloor has been designed for use as a flooring substrate as well as an ideal substrate under roofing or decking rubber membranes.

Being certified to AS/NZS 2269 to a strength grade of F11 gives the assurance of structural integrity along with the knowledge that this is a product designed for use in New Zealand.

IBS PlyFloor is a certified "A" bond using an exterior phenol-formaldehyde resin, emission class E0, complying with other international Low Formaldehyde Emission (LFE) requirements like JAS Super-E0.

A plastic tongue and groove runs along the length of the sheets and makes it easy when flooring directly over joists.

IBS Plyfloor is only available as H3.2 Treated to give you the maximum protection against the elements.