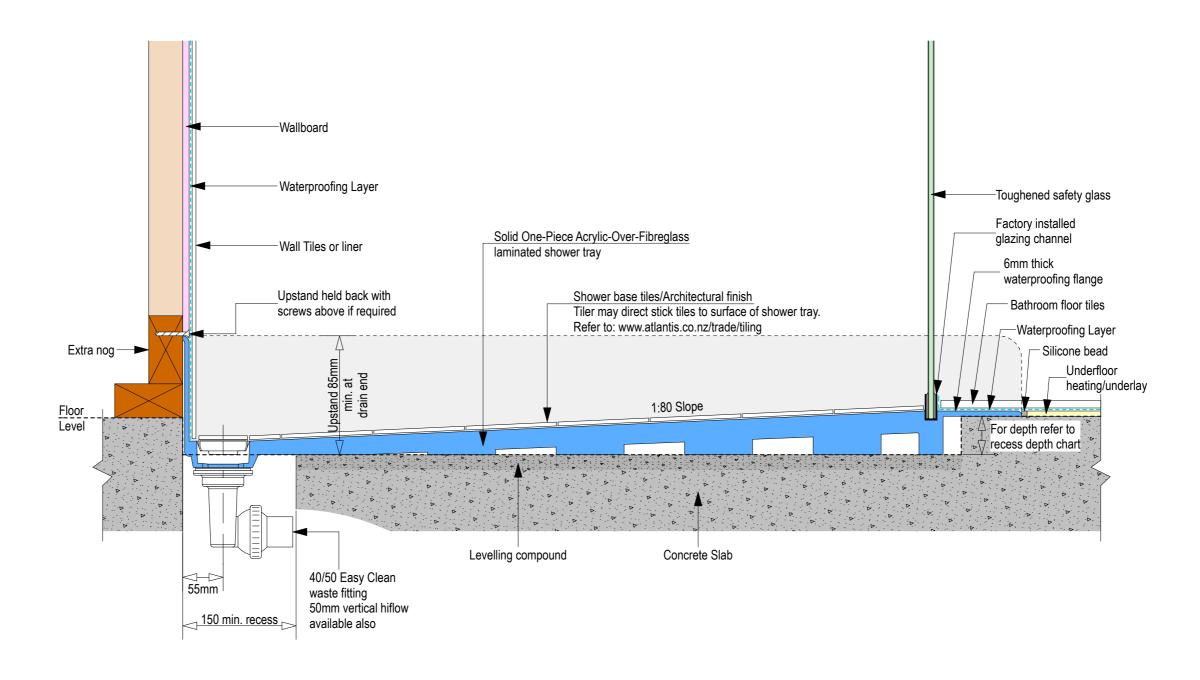

atlaritis

Note: Drain position central unless dimensioned otherwise

Note: Verify exact shower base dimensions on site

Ensure a minimum recess size of 150mm wide x 600mm long x 150mm deep for the channel drain and waste outlet