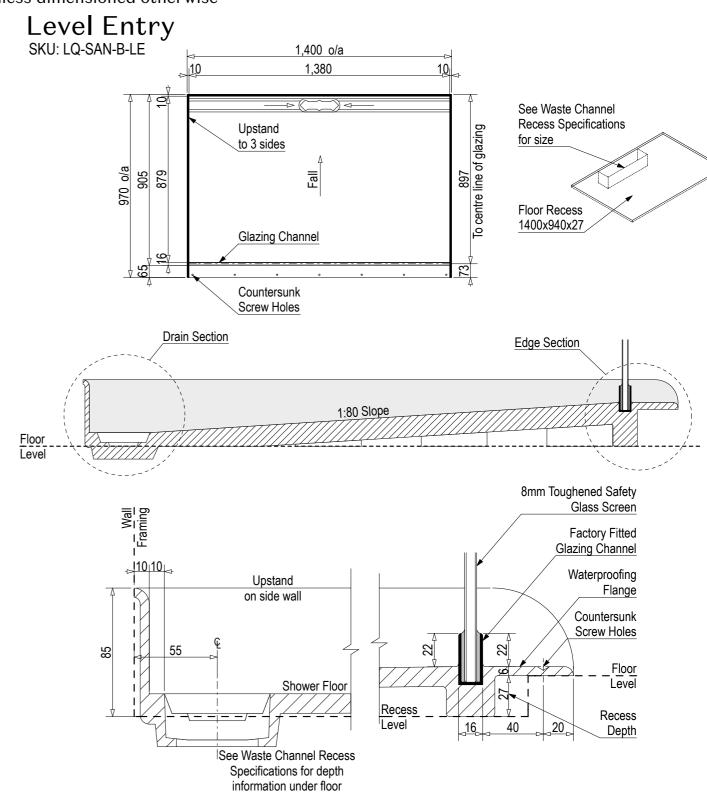

atlaritis

Note: Drain position central unless dimensioned otherwise

Note: Verify exact shower base dimensions on site

Ensure a minimum recess size of 150mm wide x 600mm long x 150mm deep for the channel drain and waste outlet