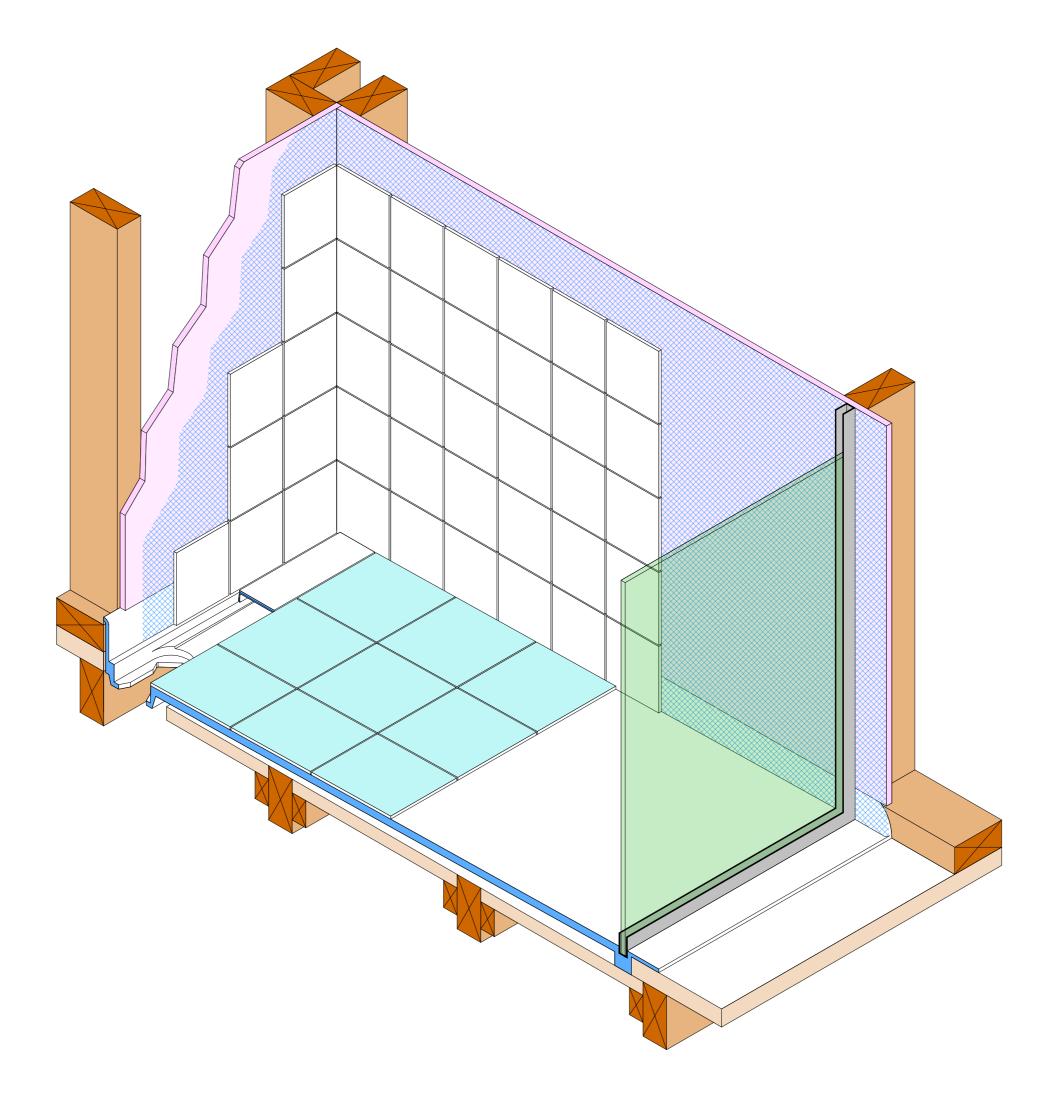

atlaritis

Note: Drain position central unless dimensioned otherwise

Note: Verify exact shower base dimensions on site

Ensure a minimum recess size of 150mm wide x 600mm long x 150mm deep for the channel drain and waste outlet