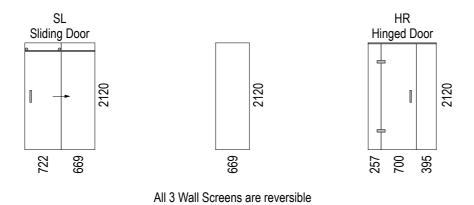

## Screen Options:

For more product information go to:

www.atlantis.co.nz/shop/linea-quattro/santiago-1400x900/

For installation instructions go to:

www.atlantis.co.nz/trade/installation/