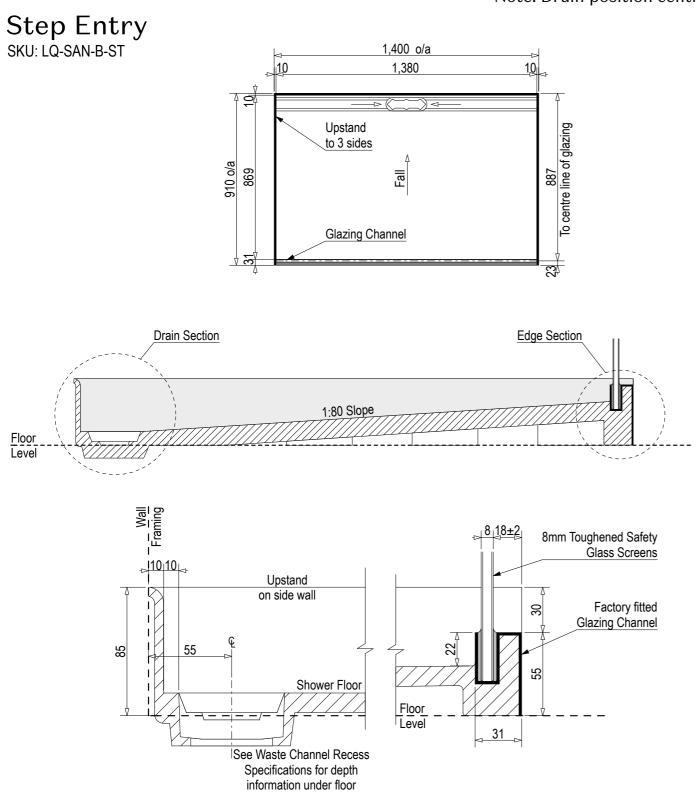

atlaritis

Note: Drain position central unless dimensioned otherwise

Note: Verify exact shower base dimensions on site

Ensure a minimum recess size of 150mm wide x 600mm long x 150mm deep for the channel drain and waste outlet