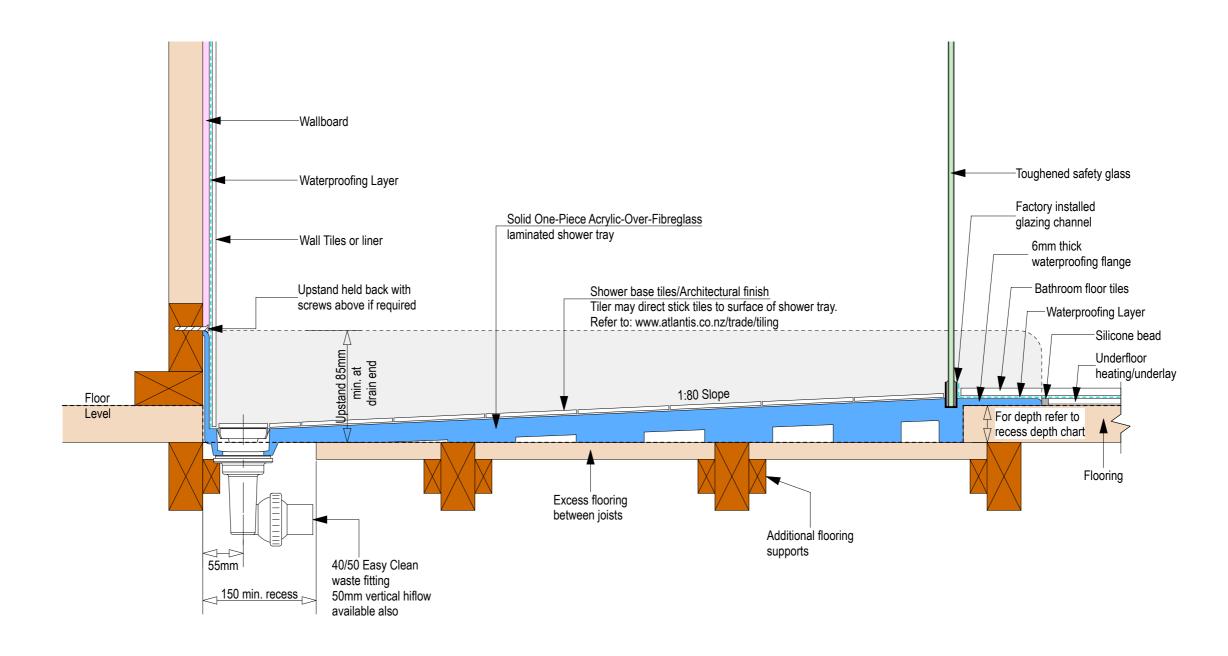

Note: Drain position central unless dimensioned otherwise

Note: Verify exact shower base dimensions on site

Ensure a minimum recess size of 150mm wide x 600mm long x 150mm deep for the channel drain and waste outlet