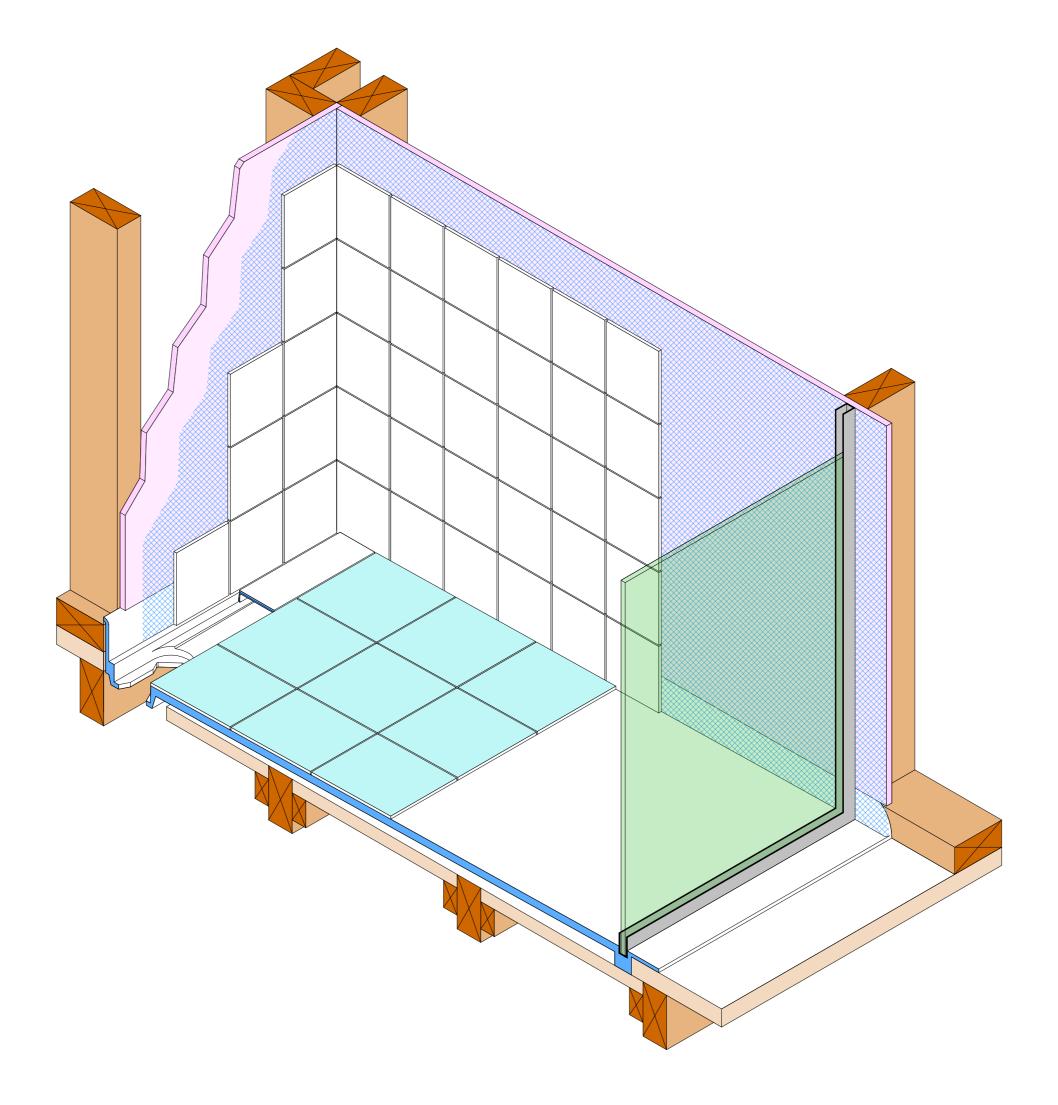

## AQUAPLANE WASTE FITTING

- EasyClean Waste with in-built trap
- 50L/min ultra flow rate
- Removable fin for easy cleaning
- 40/50mm outlet with swivel fitting
- Components bolt together for guaranteed watertightness