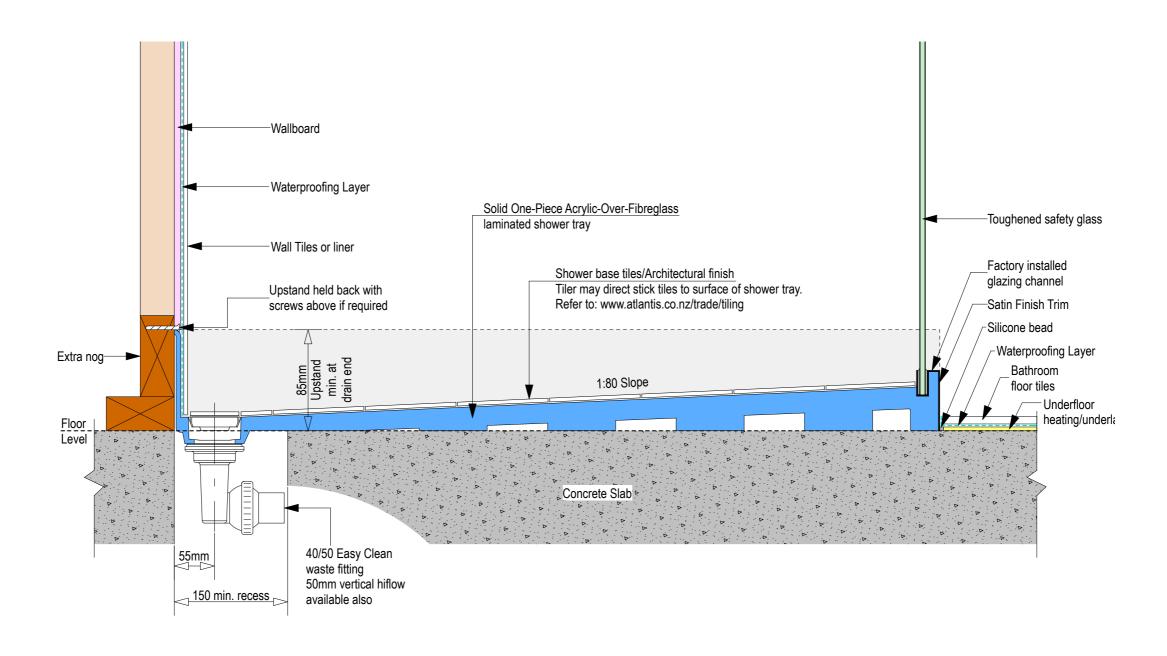

Note: Drain position central unless dimensioned otherwise

Note: Verify exact shower base dimensions on site

Ensure a minimum recess size of 150mm wide x 600mm long x 150mm deep for the channel drain and waste outlet