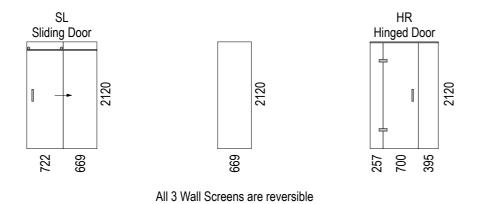

## Screen Options:

For more product information go to:

www.atlantis.co.nz/shop/linea-quattro/santiago-1400x900/

For installation instructions go to:

www.atlantis.co.nz/trade/installation/