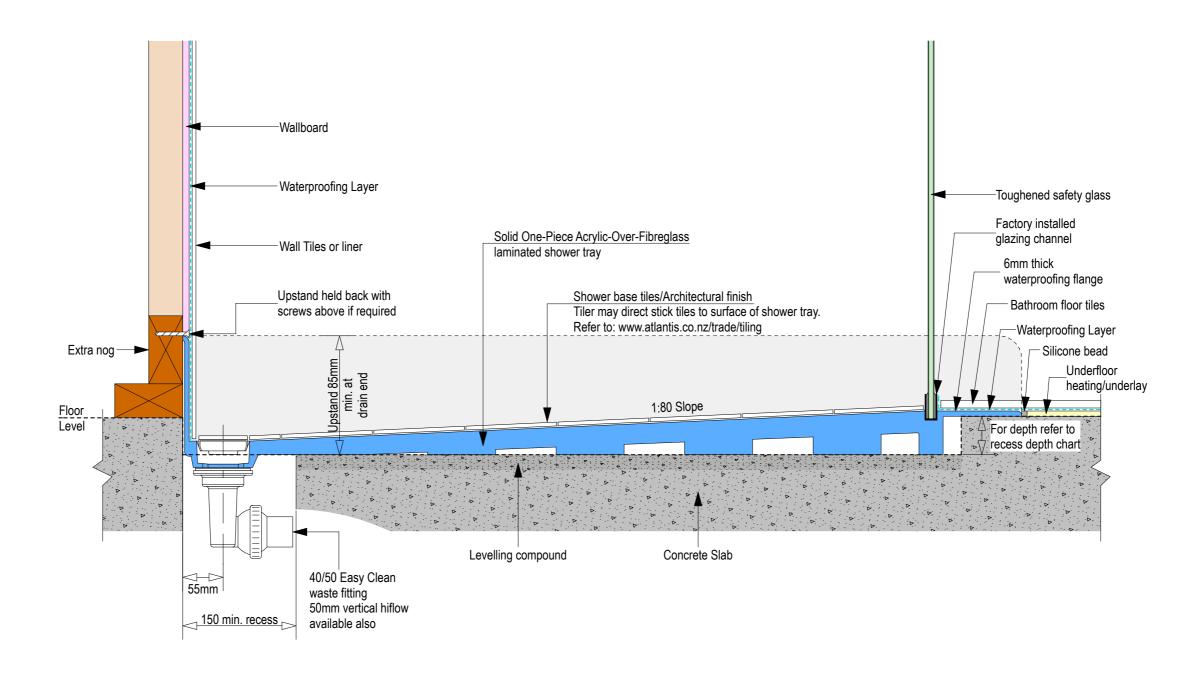

Note: Drain position central unless dimensioned otherwise

Note: Verify exact shower base dimensions on site

Ensure a minimum recess size of 150mm wide x 600mm long x 150mm deep for the channel drain and waste outlet