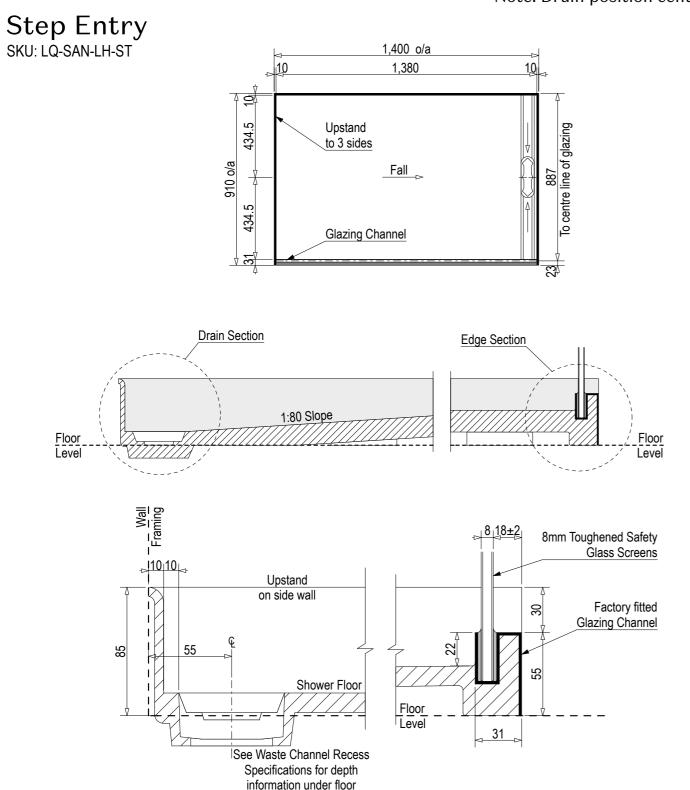

Note: Drain position central unless dimensioned otherwise

Note: Verify exact shower base dimensions on site