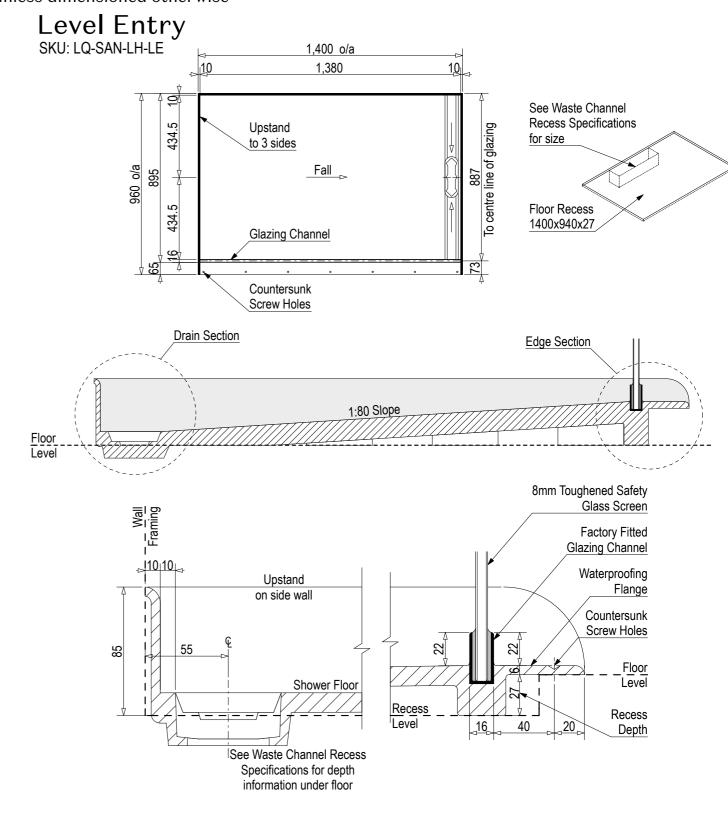

Note: Drain position central unless dimensioned otherwise

Note: Verify exact shower base dimensions on site

Ensure a minimum recess size of 150mm wide x 600mm long x 150mm deep for the channel drain and waste outlet