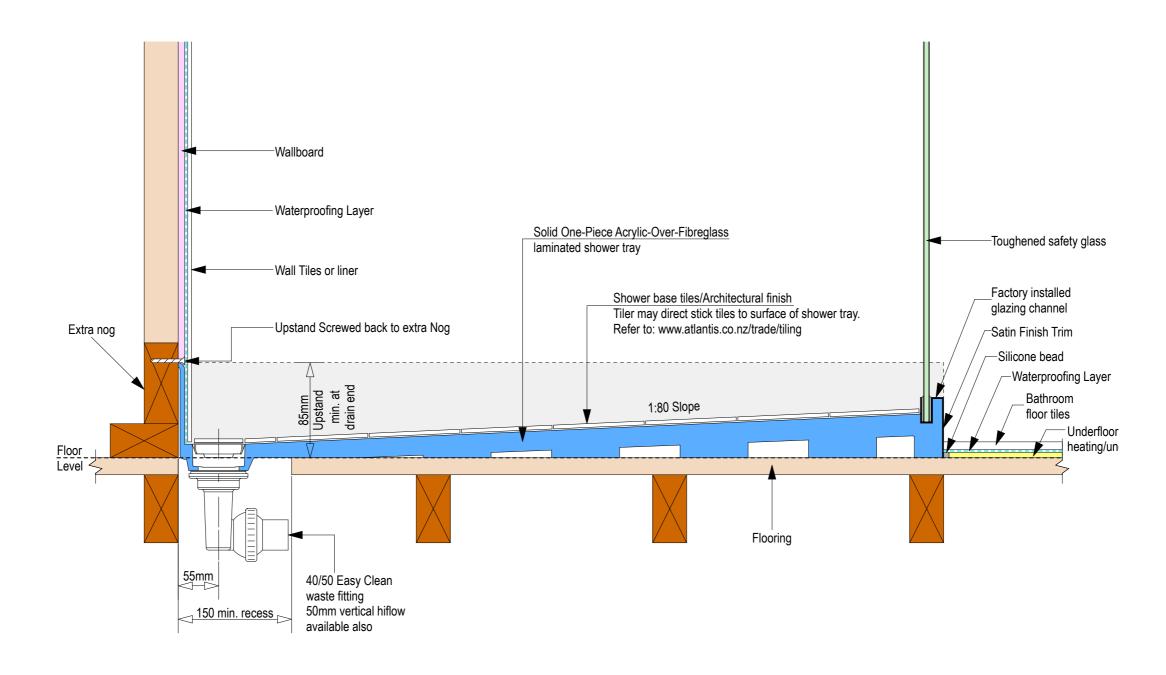

Note: Drain position central unless dimensioned otherwise

Note: Verify exact shower base dimensions on site

Ensure a minimum recess size of 150mm wide x 600mm long x 150mm deep for the channel drain and waste outlet