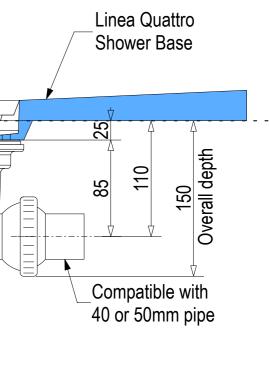

Note: Drain position central unless dimensioned otherwise

Screen **Options:** 

For more product information go to: www.atlantis.co.nz/shop/linea-quattro/dallas-1000x800-2/

For installation instructions go to: www.atlantis.co.nz/trade/installation/