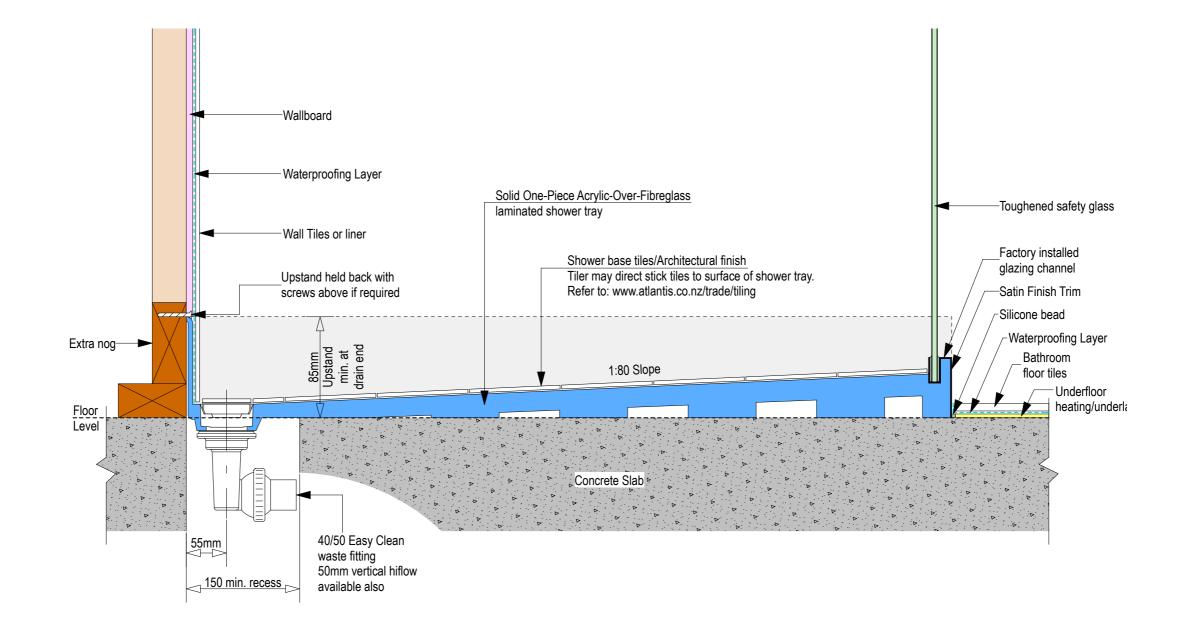

## AQUAPLANE WASTE FITTING

- EasyClean Waste with in-built trap
- 50L/min ultra flow rate
- Removable fin for easy cleaning
- 40/50mm outlet with swivel fitting
- Components bolt together for guaranteed watertightness

Nut

Ensu 150mm v for the

Floor level

Ensure a minimum recess size of 150mm wide x 600mm long x 150mm deep for the channel drain and waste outlet

atlantis

atlantis

atlantis

-Toughened safety glass

\_Factory installed glazing channel

-Satin Finish Trim

-Silicone bead /-Waterproofing Layer