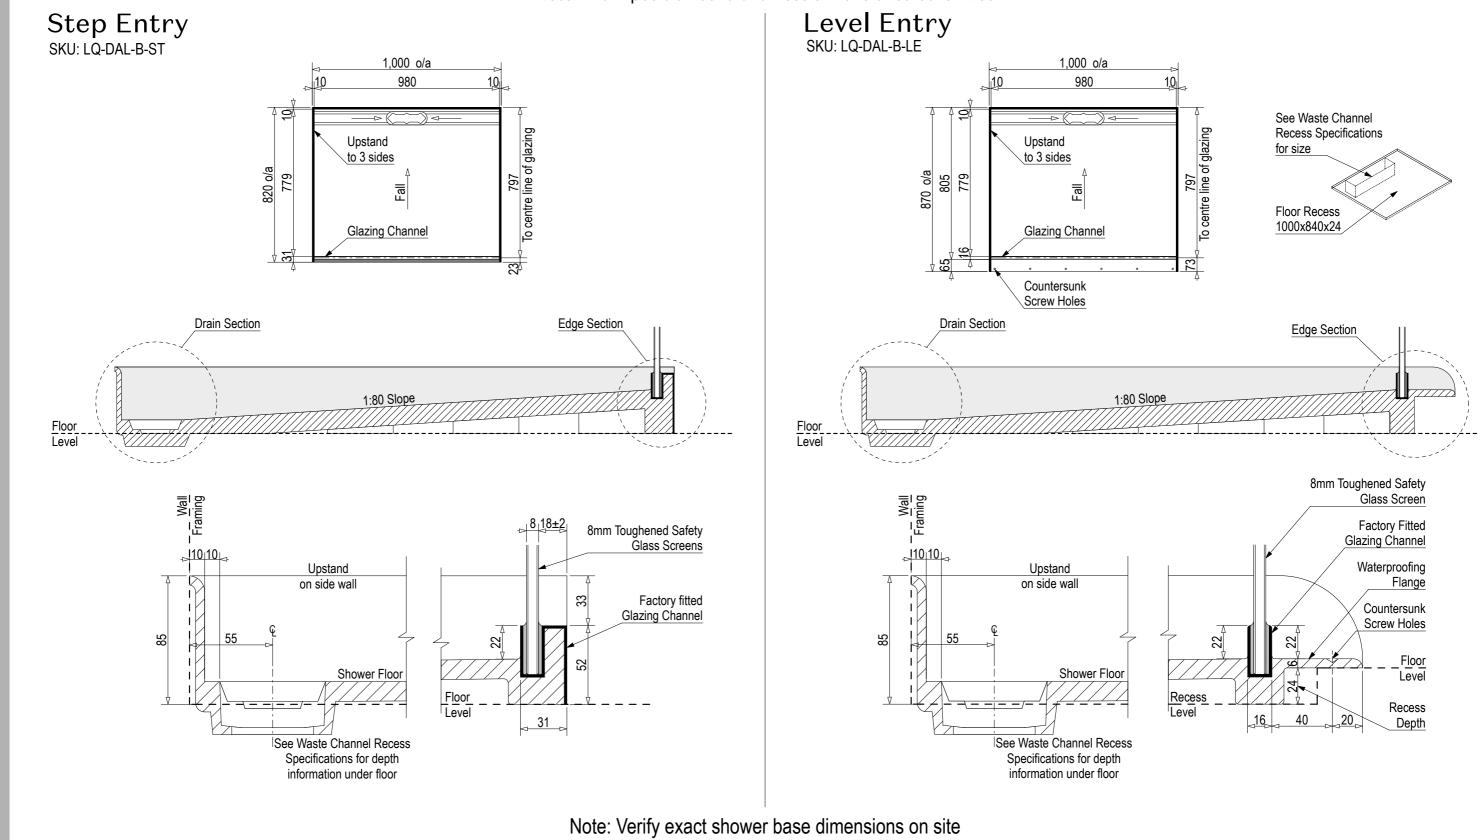

Note: Drain position central unless dimensioned otherwise

Screen **Options:** 

For more product information go to: www.atlantis.co.nz/shop/linea-quattro/dallas-1000x800-2/

For installation instructions go to: www.atlantis.co.nz/trade/installation/