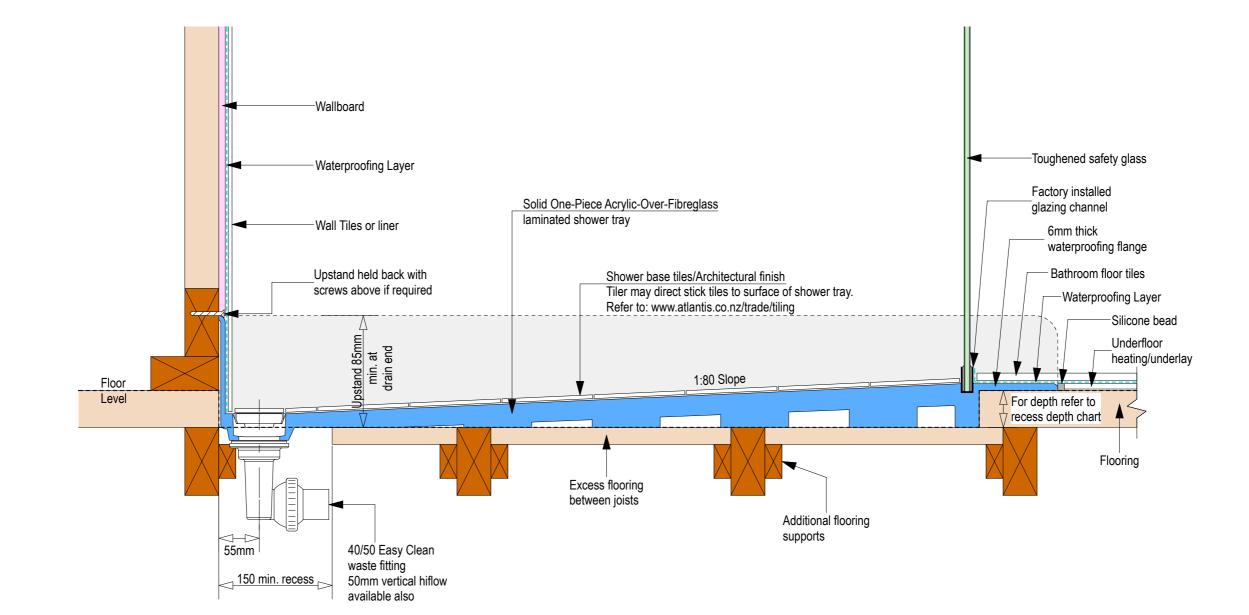

## AQUAPLANE WASTE FITTING

- EasyClean Waste with in-built trap
- 50L/min ultra flow rate
- Removable fin for easy cleaning
- 40/50mm outlet with swivel fitting
- Components bolt together for guaranteed watertightness

Nut

Ensu 150mm v for the

Floor level

Ensure a minimum recess size of 150mm wide x 600mm long x 150mm deep for the channel drain and waste outlet

atlantis

atlantis

atlantis

-Toughened safety glass