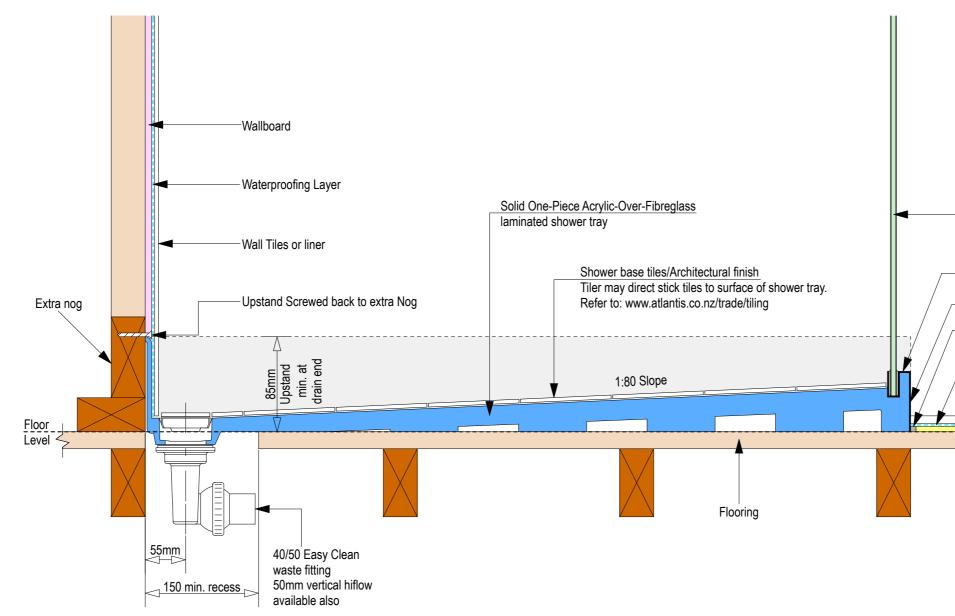

## AQUAPLANE WASTE FITTING

- EasyClean Waste with in-built trap
- 50L/min ultra flow rate
- Removable fin for easy cleaning
- 40/50mm outlet with swivel fitting
- Components bolt together for guaranteed watertightness

Nut

Ensu 150mm v for the

Floor level

Ensure a minimum recess size of 150mm wide x 600mm long x 150mm deep for the channel drain and waste outlet

atlantis

atlantis

atlantis

-Toughened safety glass