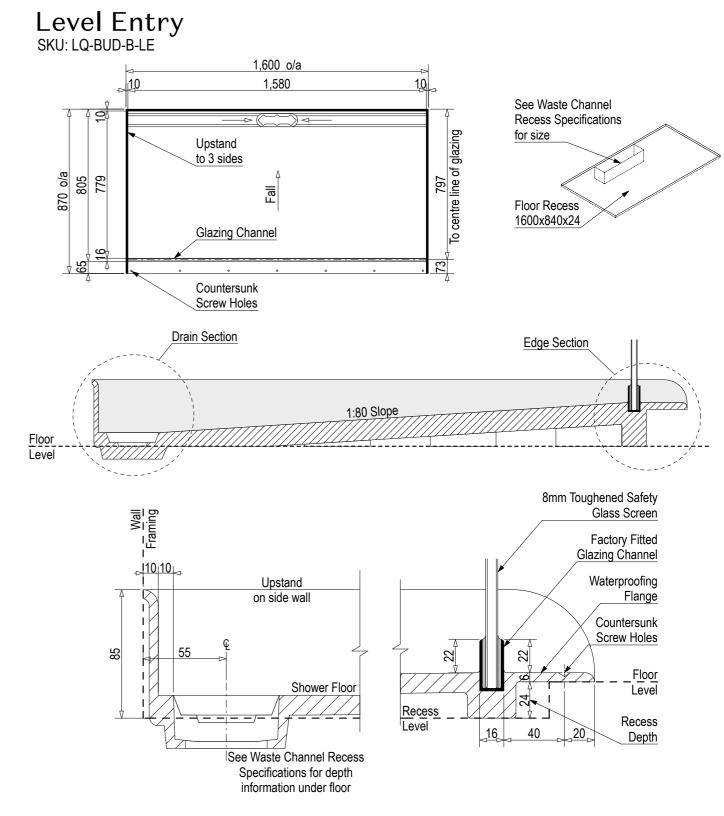

atlantis

Note: Drain position central unless dimensioned otherwise

Note: Verify exact shower base dimensions on site

Screen Options:

Specifications for depth

information under floor

All 3 Wall Screens are reversible

For more product information go to:

www.atlantis.co.nz/shop/linea-quattro/budapest-1600x800/