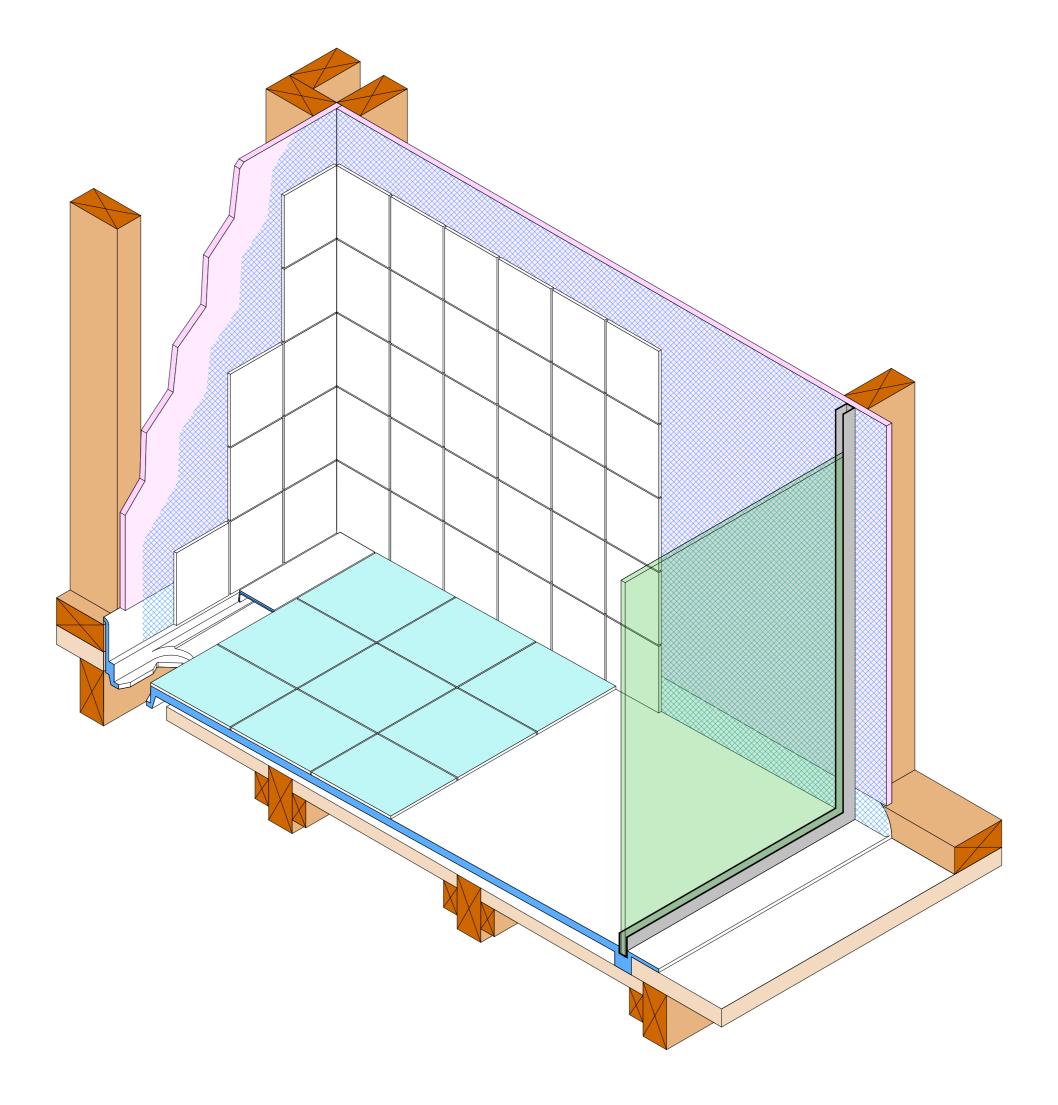

atlantis

Note: Drain position central unless dimensioned otherwise

## Step Entry SKU: LQ-BUD-B-ST 1,600 o/a 1,580 1,0 797 To centre line of glazing Upstand to 3 sides 820 o/a 779 Fa **Glazing Channel Drain Section Edge Section** 1:80 Slope Floor 8 18±2 8mm Toughened Safety Glass Screens Upstand on side wall Factory fitted Glazing Channel Shower Floor Floor Level □ 31 □ See Waste Channel Recess