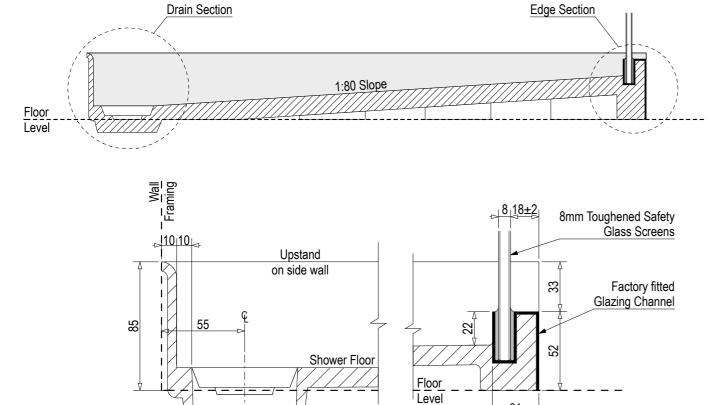

## Screen Options:

See Waste Channel Recess

Specifications for depth

information under floor

All 3 Wall Screens are reversible

For more product information go to:

www.atlantis.co.nz/shop/linea-quattro/prague-900x800-2/