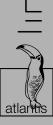

Ensure a minimum recess size of 150mm wide x 600mm long x 150mm deep for the channel drain and waste outlet