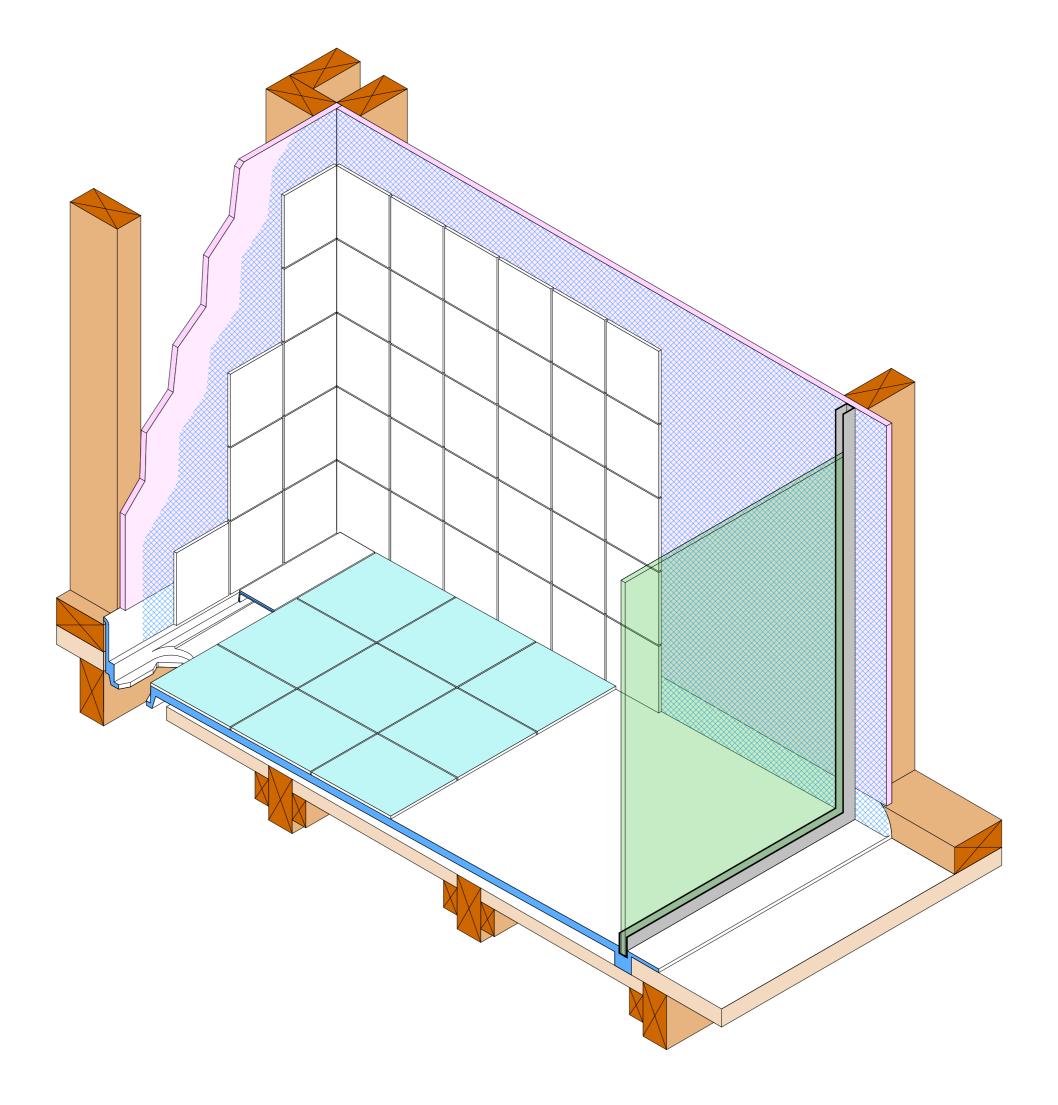

## Screen Options:

See Waste Channel Recess

Specifications for depth

information under floor

All 3 Wall Screens are reversible

For more product information go to:

www.atlantis.co.nz/shop/linea-quattro/prague-900x800-2/

For installation instructions go to:

www.atlantis.co.nz/trade/installation/