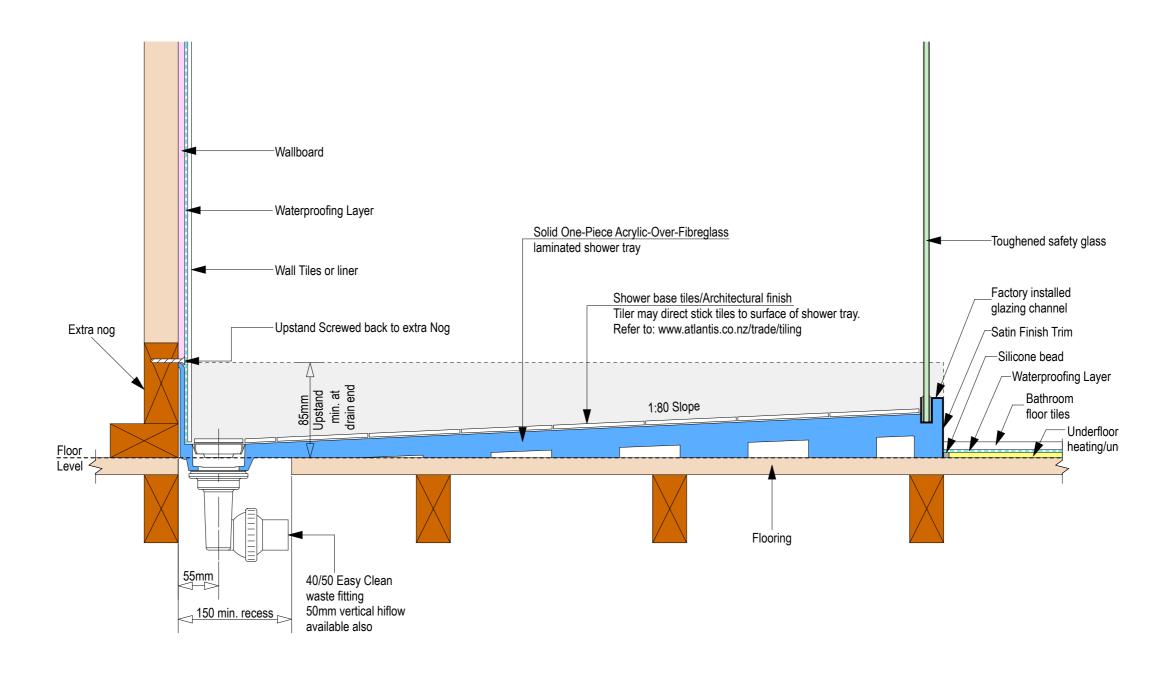

Note: Drain position central unless dimensioned otherwise

31 ⊳

Note: Verify exact shower base dimensions on site

## Screen Options:

See Waste Channel Recess

Specifications for depth

information under floor

All 3 Wall Screens are reversible

For more product information go to:

www.atlantis.co.nz/shop/linea-quattro/prague-900x800-2/

For installation instructions go to:

www.atlantis.co.nz/trade/installation/

## AQUAPLANE WASTE FITTING

- EasyClean Waste with in-built trap
- 50L/min ultra flow rate
- Removable fin for easy cleaning
- 40/50mm outlet with swivel fitting
- Components bolt together for guaranteed watertightness

Ensure a minimum recess size of 150mm wide x 600mm long x 150mm deep for the channel drain and waste outlet