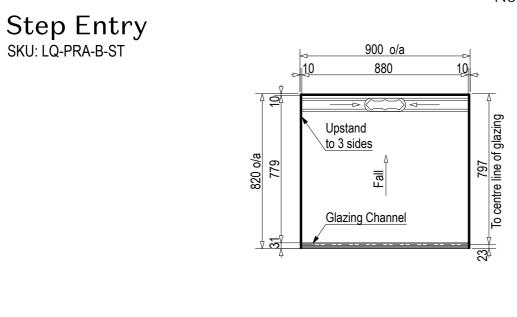

Note: Drain position central unless dimensioned otherwise

31 ⊳

Note: Verify exact shower base dimensions on site