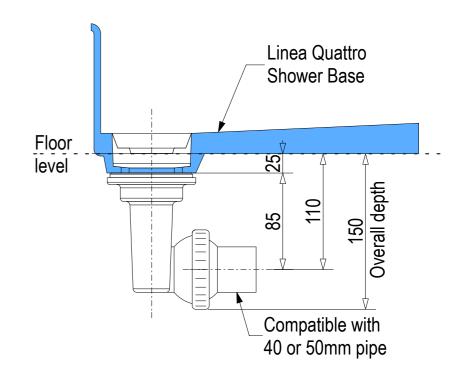

Note: Drain position central unless dimensioned otherwise

31 ⊳

Note: Verify exact shower base dimensions on site

Ensure a minimum recess size of 150mm wide x 600mm long x 150mm deep for the channel drain and waste outlet