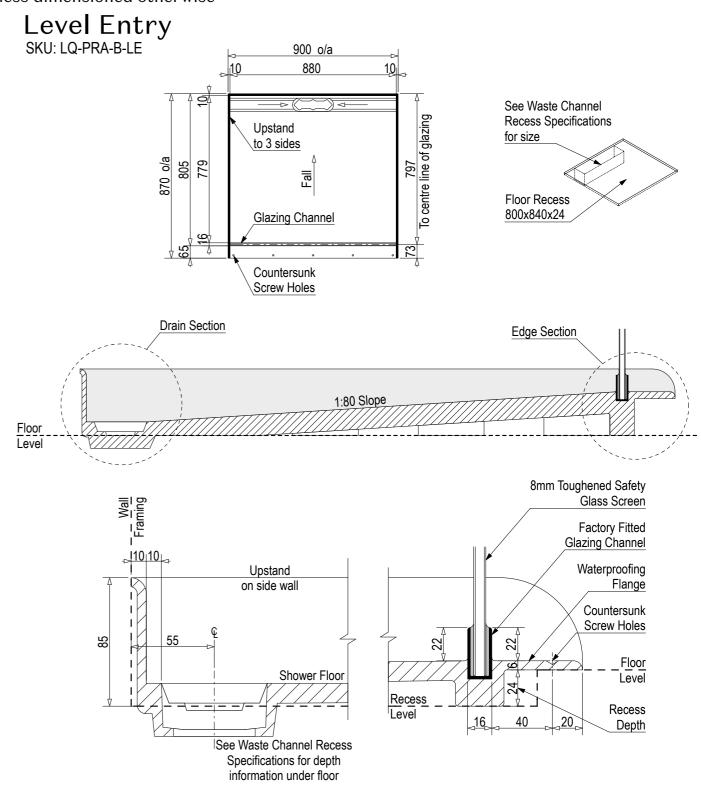

Note: Drain position central unless dimensioned otherwise

31 ⊳

Note: Verify exact shower base dimensions on site

## Screen Options:

See Waste Channel Recess

Specifications for depth

information under floor

All 3 Wall Screens are reversible

For more product information go to:

www.atlantis.co.nz/shop/linea-quattro/prague-900x800-2/