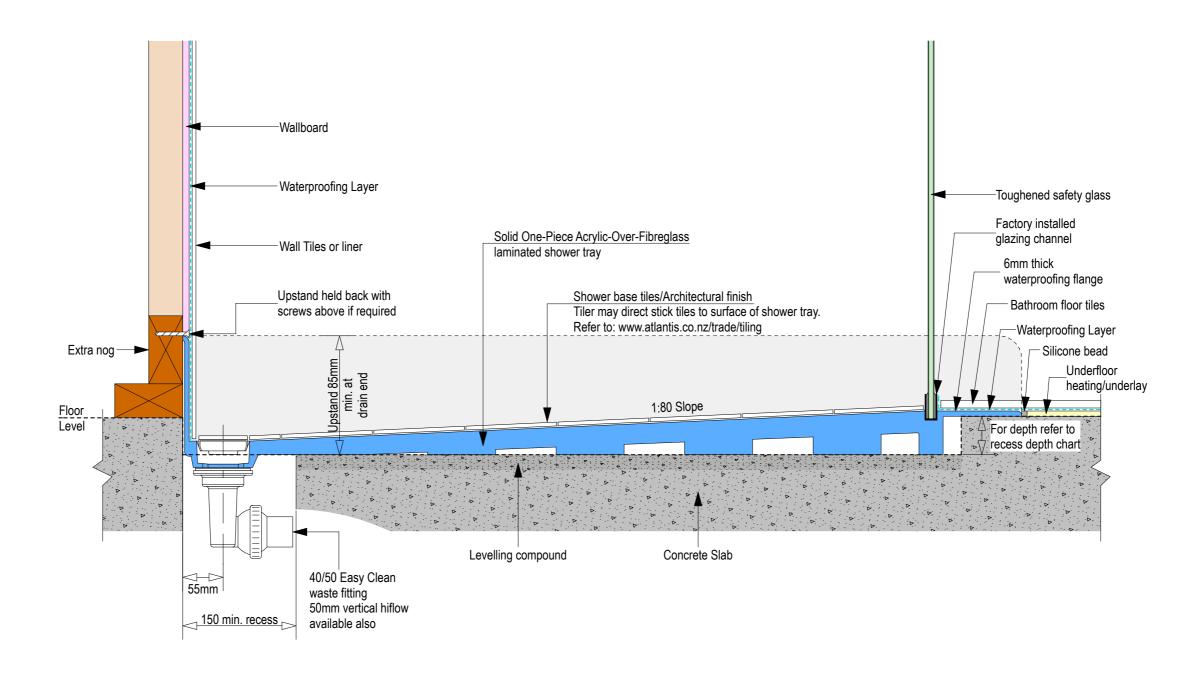

atlantis

Note: Drain position central unless dimensioned otherwise

Note: Verify exact shower base dimensions on site

Ensure a minimum recess size of 150mm wide x 600mm long x 150mm deep for the channel drain and waste outlet