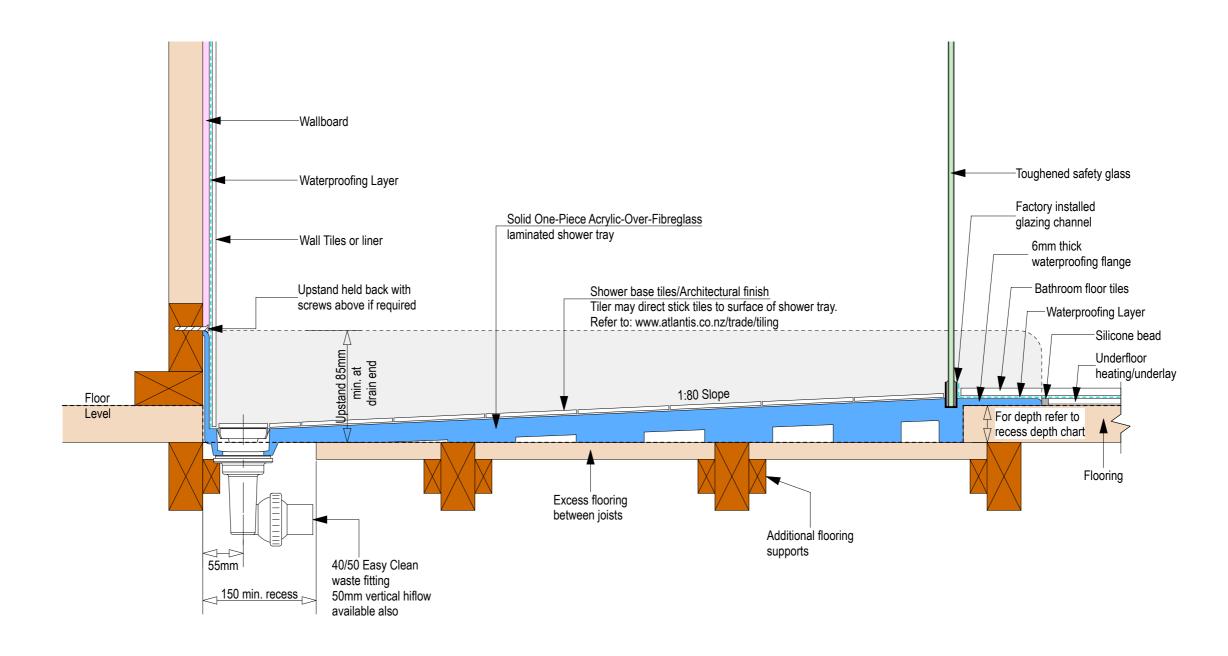

atlantis

Note: Drain position central unless dimensioned otherwise

Note: Verify exact shower base dimensions on site

Ensure a minimum recess size of 150mm wide x 600mm long x 150mm deep for the channel drain and waste outlet