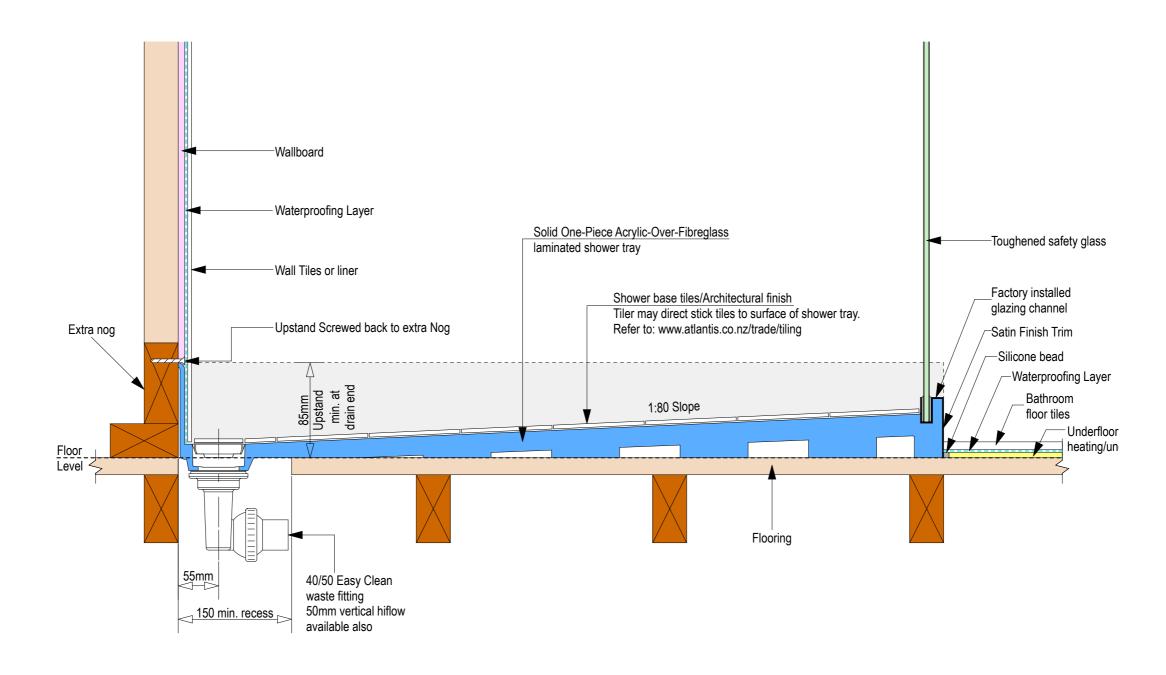

atlantis

Note: Drain position central unless dimensioned otherwise

Note: Verify exact shower base dimensions on site

Ensure a minimum recess size of 150mm wide x 600mm long x 150mm deep for the channel drain and waste outlet