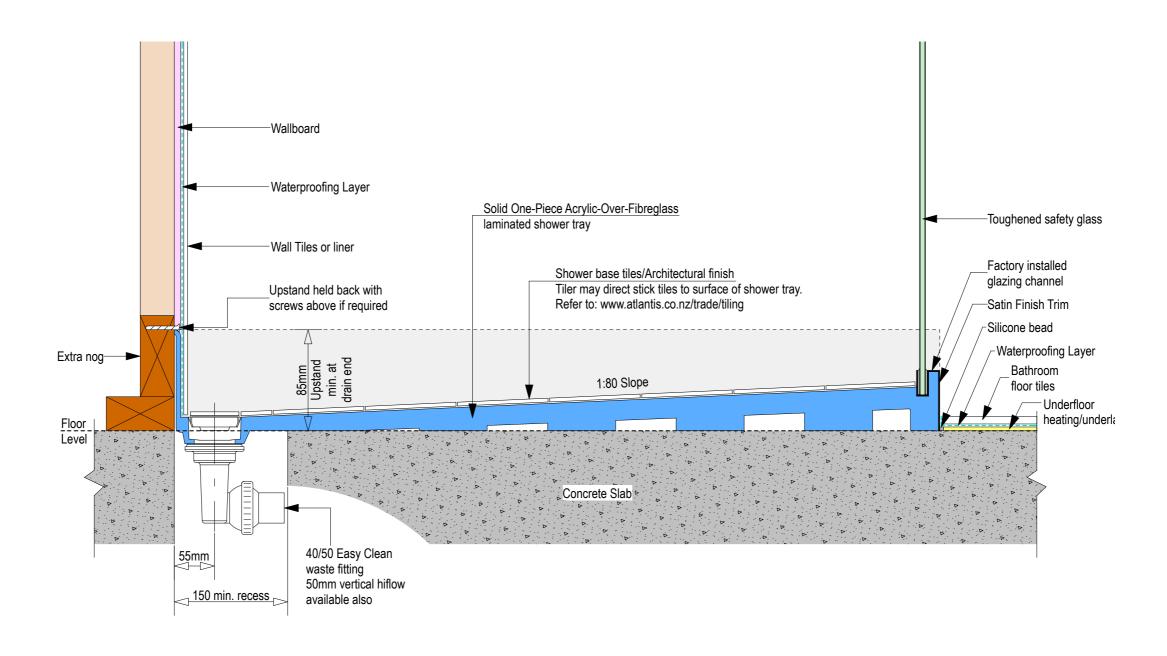

atlantis

Note: Drain position central unless dimensioned otherwise

Note: Verify exact shower base dimensions on site

Ensure a minimum recess size of 150mm wide x 600mm long x 150mm deep for the channel drain and waste outlet