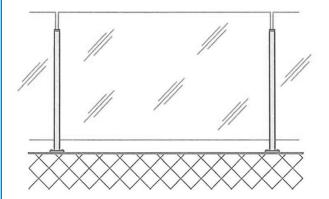

## **Typical Post Configurations**

10mm Glass, Inline - Semi Frameless, Top Mount or Face Fix (Glass edge up to 250mm above post top)

10mm Glass, Inline - Semi Frameless, Top Mount or Face Fix (Glass edge flush)