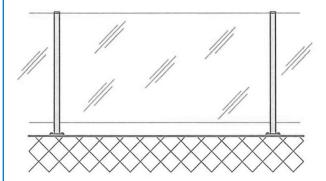

## **Typical Post Configurations**

10mm Glass, Inline - Semi Frameless, Top Mount or Face Fix (Glass edge up to 250mm above post top)

10mm Glass, Inline - Semi Frameless, Top Mount or Face Fix (Glass edge flush)