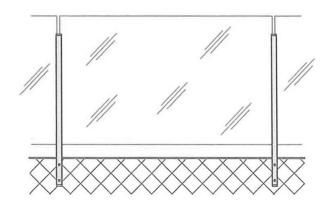

## **Typical Post Configurations**

10mm Glass, Inline - Semi Frameless, Top Mount or Face Fix (Glass edge up to 250mm above post top)

10mm Glass, Inline - Semi Frameless, Top Mount or Face Fix (Glass edge flush)