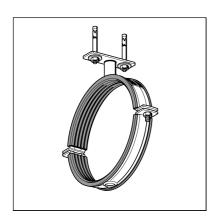

## Scope of delivery

Pipe clamp Stabil D-3G with lining suitable for sizes 200 up to 315 with Mounting Plate provided with single thread connection and two Bolt Anchors M10.

▶ For sizes 40 up to 160 Fixed Points BE with lining are used.