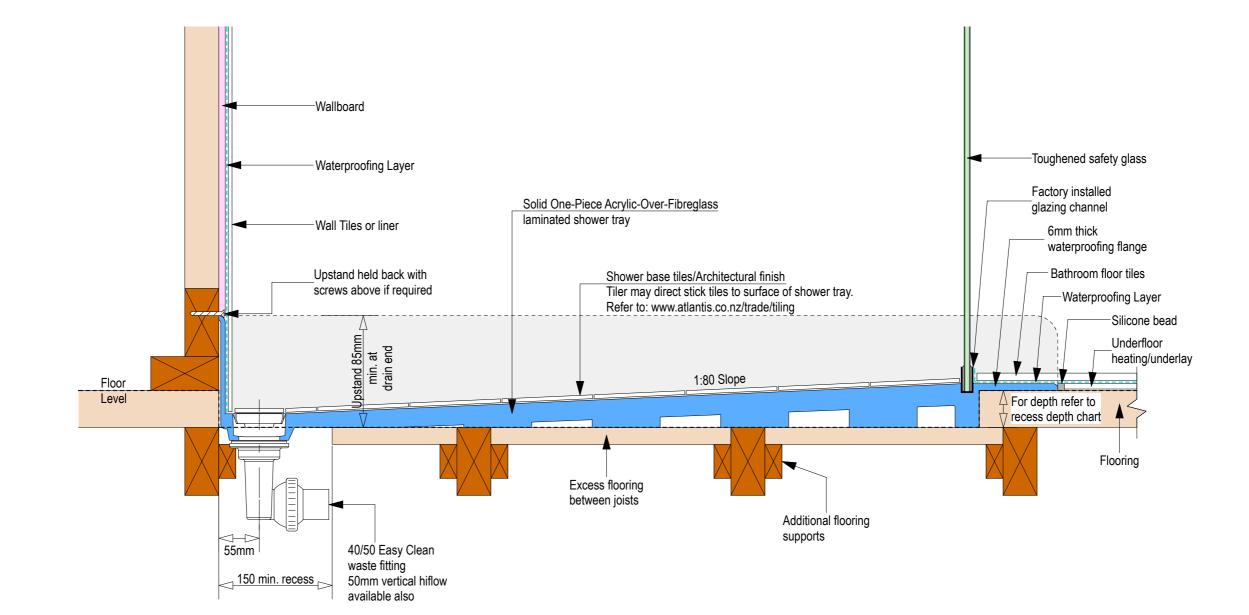

Note: Drain position central unless dimensioned otherwise

872

722

1073

872

495

700

557