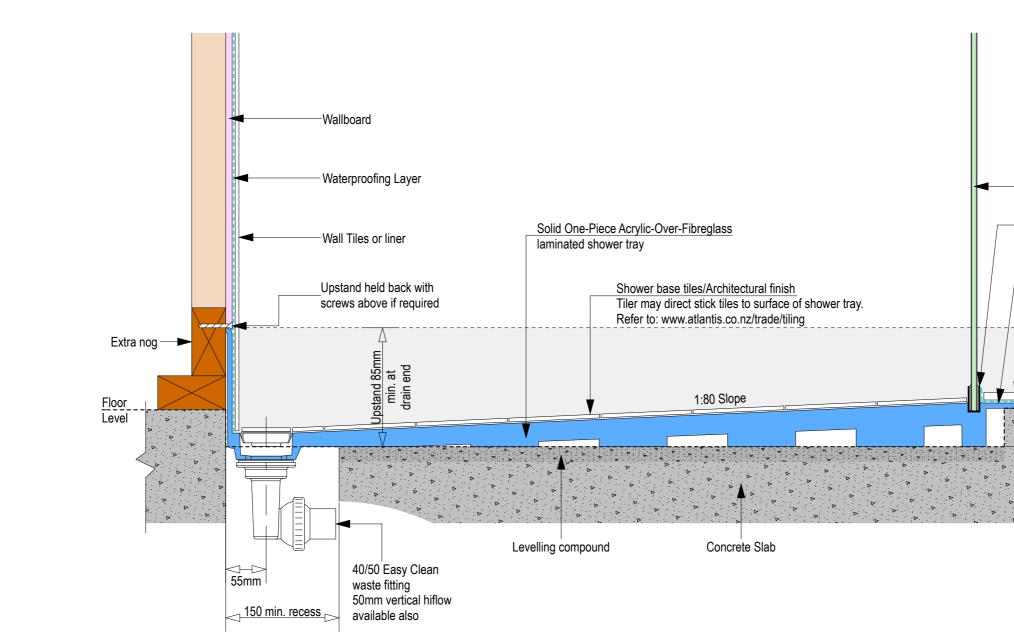

Note: Drain position central unless dimensioned otherwise

872

722

1073

872

495

700

557