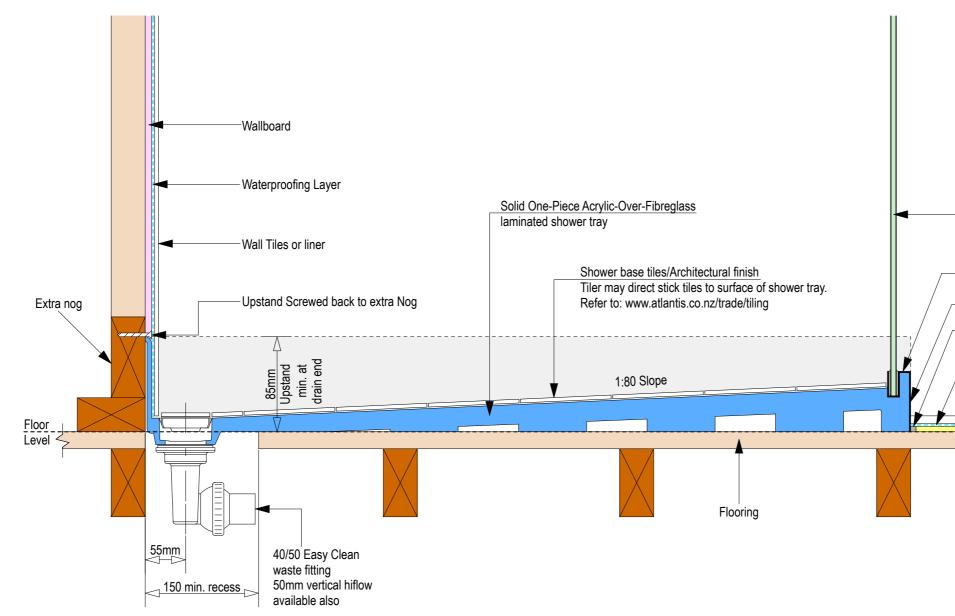

Note: Drain position central unless dimensioned otherwise

872

722

1073

872

495

700

557

Nut

Ensu 150mm v for the

Floor level

Ensure a minimum recess size of 150mm wide x 600mm long x 150mm deep for the channel drain and waste outlet

atlantis

atlantis

atlantis

-Toughened safety glass