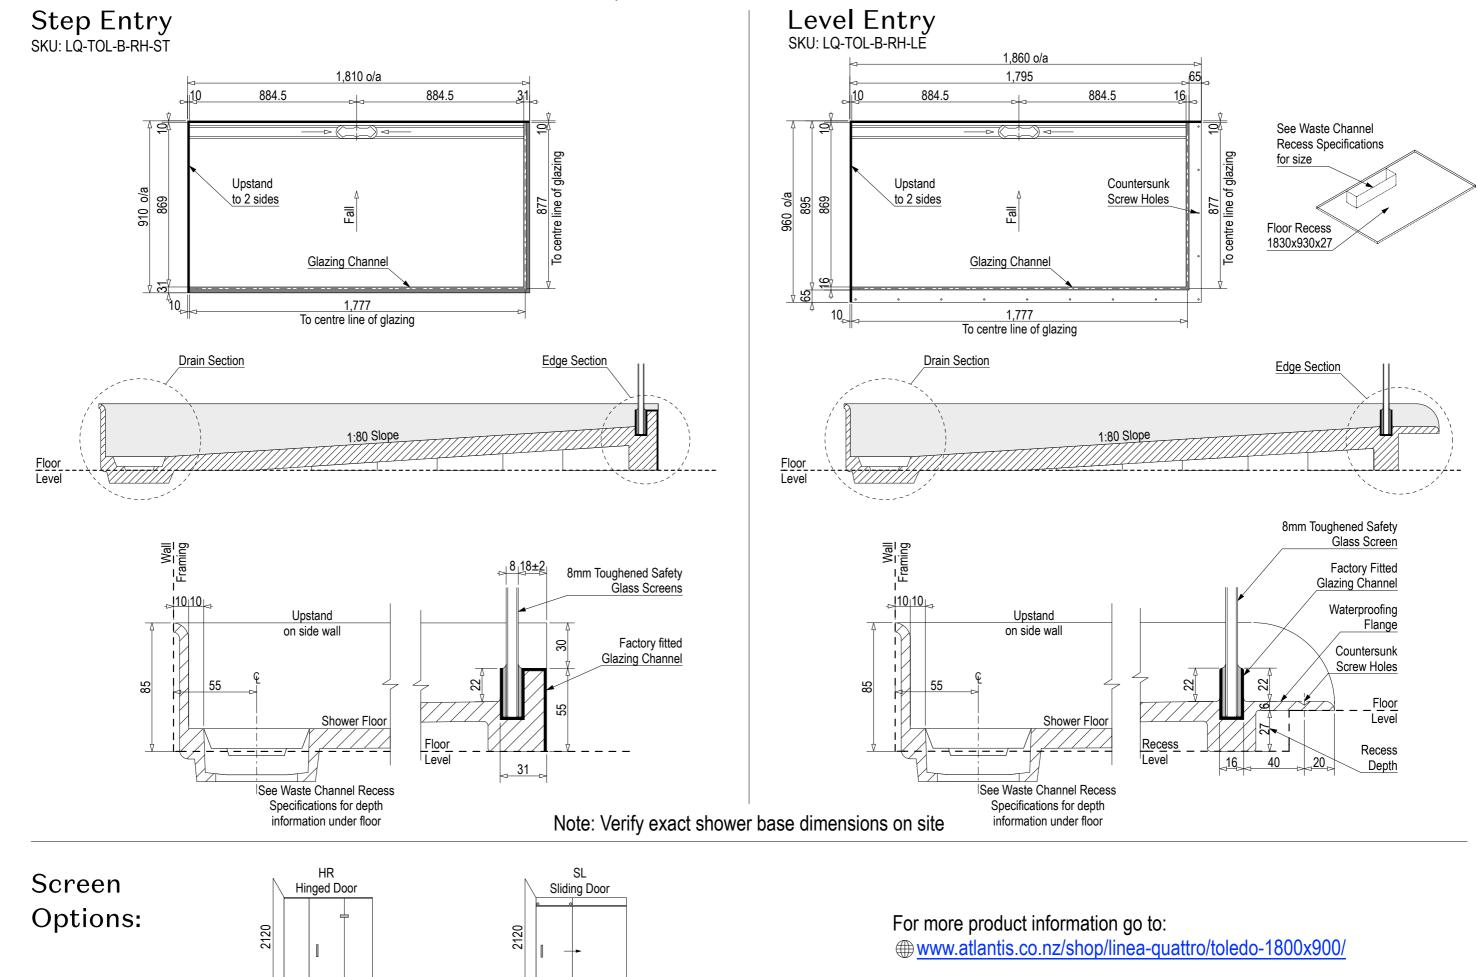

Note: Drain position central unless dimensioned otherwise

872

722

1073

872

495

700

557