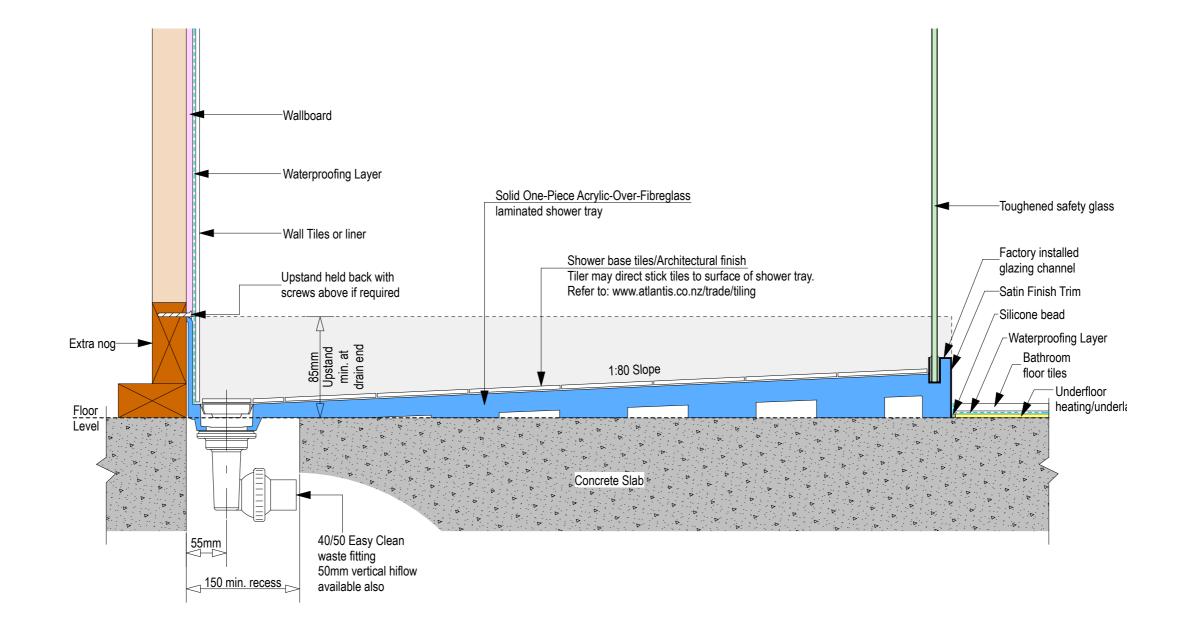

\_Factory installed glazing channel

-Satin Finish Trim

-Silicone bead /-Waterproofing Layer