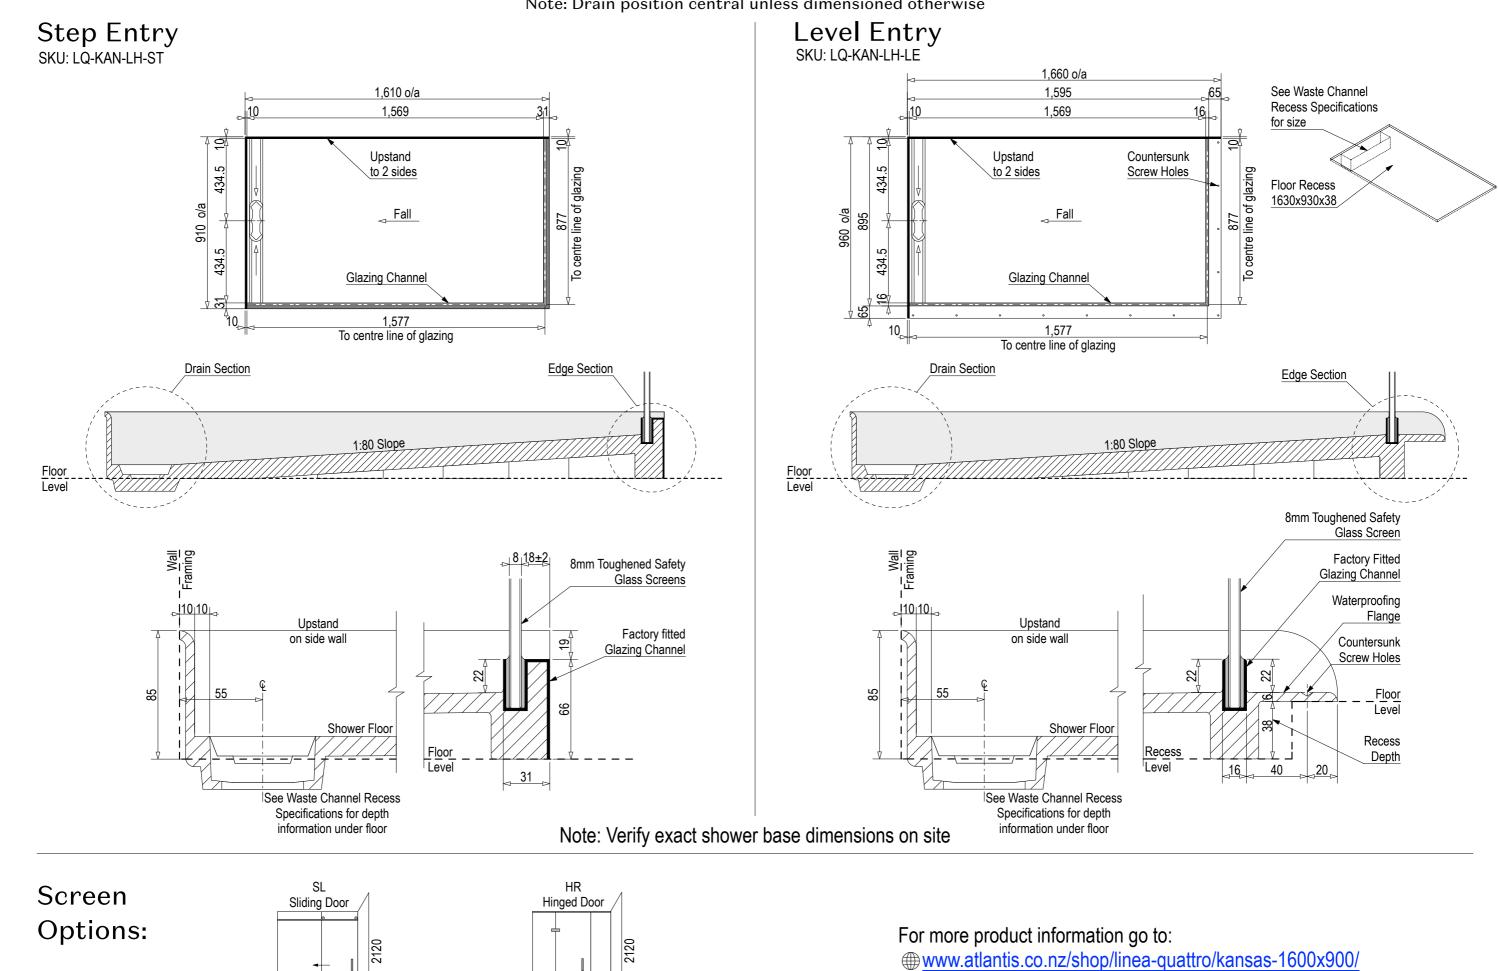

## AQUAPLANE WASTE FITTING

- EasyClean Waste with in-built trap
- 50L/min ultra flow rate
- Removable fin for easy cleaning
- 40/50mm outlet with swivel fitting
- Components bolt together for guaranteed watertightness