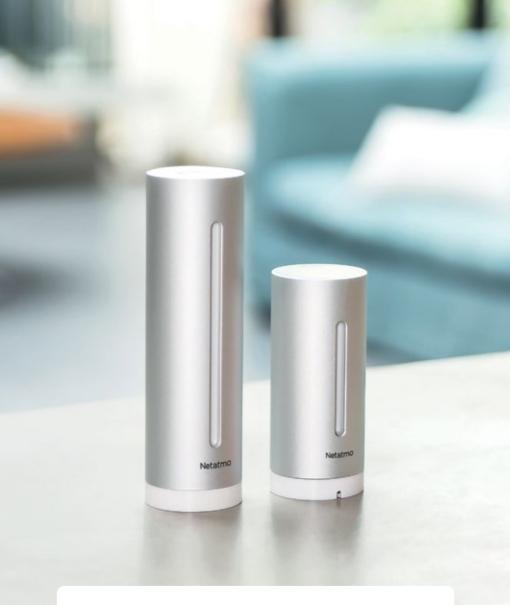

# **Smart Home Weather Station**

Understand and control your environment

Access data on your indoor and outdoor environment in real time via your smartphone
Access your Weather Station's readings in real time via your smartphone. All you need to know about your indoor and outdoor environment.

#### Additional Smart Indoor Module

Monitor the indoor environment of additional rooms of your choice. The Netatmo Weather Station can monitor up to three rooms using Additional Indoor Modules. Access temperature, humidity, and air-quality ( $CO_2$ ) readings in real time via your smartphone.