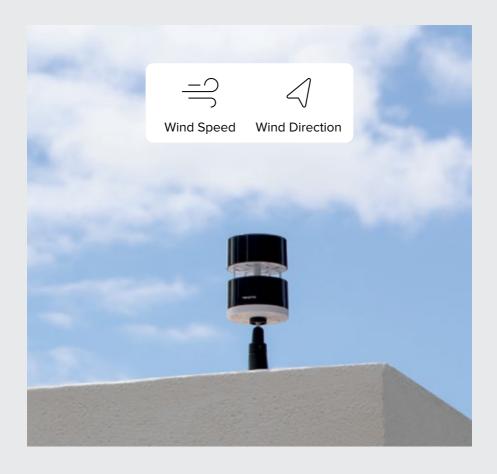

# **Smart Anemometer**

### Monitor the wind with your Weather Station

The perfect addition to your Weather Station, the Netatmo Smart Anemometer sends wind data directly to your smartphone. Using the latest in ultrasound technology, it reliably measures wind speed and direction in real time - even during storms! The Anemometer can also provide you with more precise readings of the "feels like" temperature outside your home.