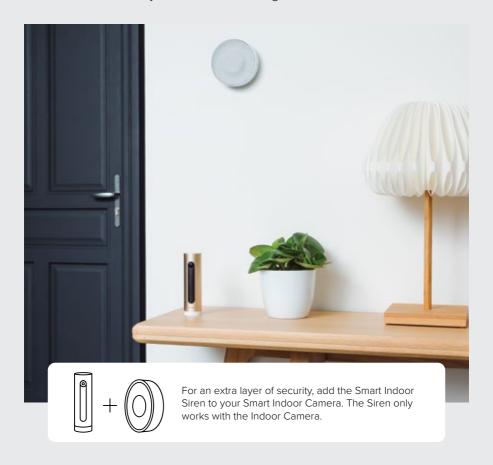

# **Smart Indoor Siren**

# Deter intruders and protect your home from break-ins

The Netatmo Smart Indoor Siren works perfectly with your Smart Indoor Camera to keep your home safe. Using facial recognition, the camera distinguishes between familiar and unfamiliar faces, animals, and harmless movements. No false alarms! If an intruder is detected, it sends a notification to your smartphone, while the Indoor Siren automatically sounds its deafening 110-decibel alarm.