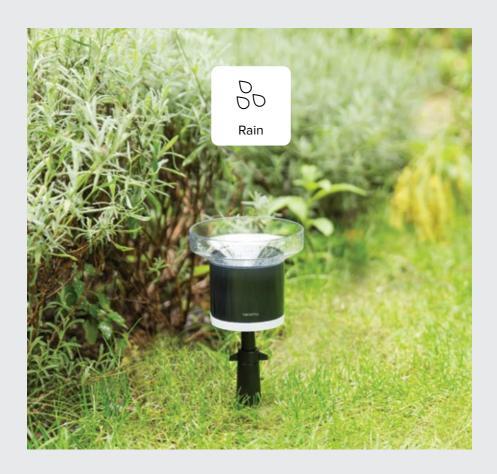

# **Smart Rain Gauge**

### Monitor the rain with your Weather Station

The perfect addition to your Weather Station, the Netatmo Smart Rain Gauge sends rainfall data directly to your smartphone. Check rainfall at home in millimetres per hour remotely and in real time. The highly accurate Rain Gauge measures rain intensity as well as rainfall over the last hour and since midnight.