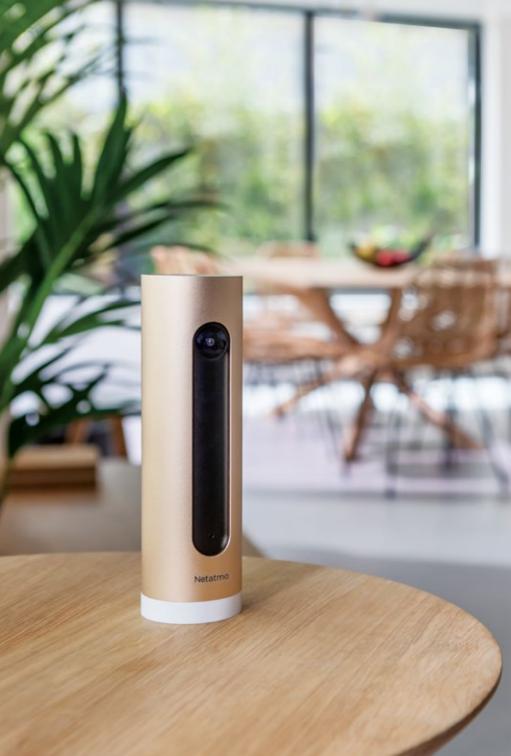

# **Smart Indoor Camera**

# Receive alerts in real time and take action if an intruder enters your home

### Easy to install

You don't have to be a DIY expert or technical wizard to install your camera. You just need a plug socket, smartphone, Wi-Fi and a few minutes to spare to download the app.