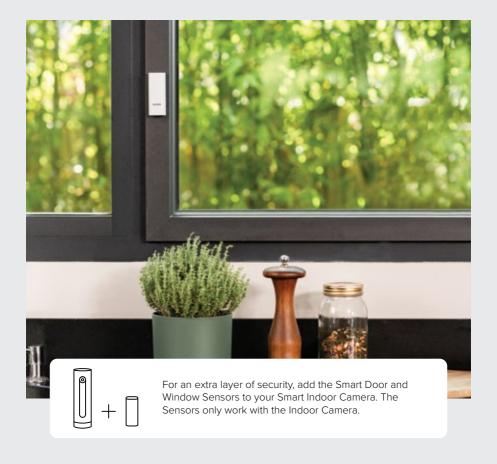

# **Smart Door and Window Sensors**

### Be alerted even before a break-in occurs

The Smart Door and Window Sensors alert you to a problem even before a break-in occurs. Installed on the doors and windows of your choice, they can tell if someone is trying to force entry. They also detect when a door or window is opened suddenly and send an immediate notification to your smartphone. This saves you valuable time in the event of a break-in.