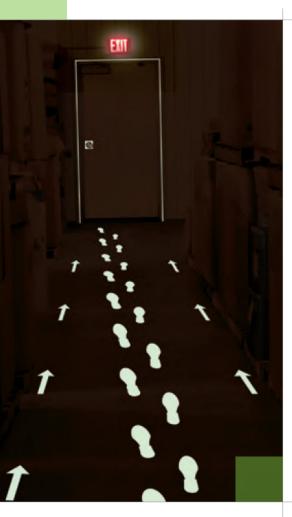

Power failures can create unwanted employee anxiety. Gain your workers trust, and demonstrate that you care for them by installing Ulti-Line's glow-in-the-dark floor tape. Ulti-Line glowin-the-dark tapes highlight exit pathways during power failures. Your staff will appreciate your foresight to keep them safe during these unfortunate power failure evacuations.

### GLOW IN THE DARK ULTI-LINE

The most DURABLE, LONG LASTING, HEAVY-DUTY LINE MARKING TAPE on the market

0800 807 753 | +64 9 407 9619 | sales@ultigroup.co.nz

Northland, Auckland, Waikato, Bay of Plenty, Taranaki, Manawatu, Wellington, Marlborough, Nelson, Christchurch