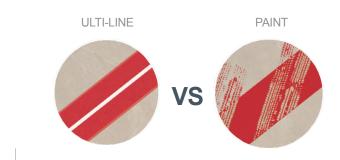

#### THE ADVANTAGES OF ULTI-LINE:

- Longer Lasting
- Rapid Install
- Durable thick finish
- No drying time
- No contamination issues with
  Pharmaceutical or Food Produce
- Can be cleaned
- · Easily removed if required

#### **DISADVANTAGES OF PAINTING:**

- Wears down quickly
- Longer time to install
- Thinner finish
- Takes time to dry
- Can create contamination with Noxious Fumes or Over-Spray
- Hard to clean
- Hard to remove if layout changes