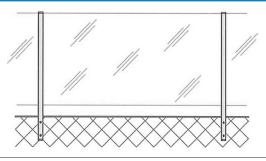

## Face Fix Full Height

Up to 1400mm long post up to 1200mm high balustrade for 10mm toughened glass.

Stock powder coat is Silver Frost. This is a highly durable powder coat which is a very close match to natural anodised silver.