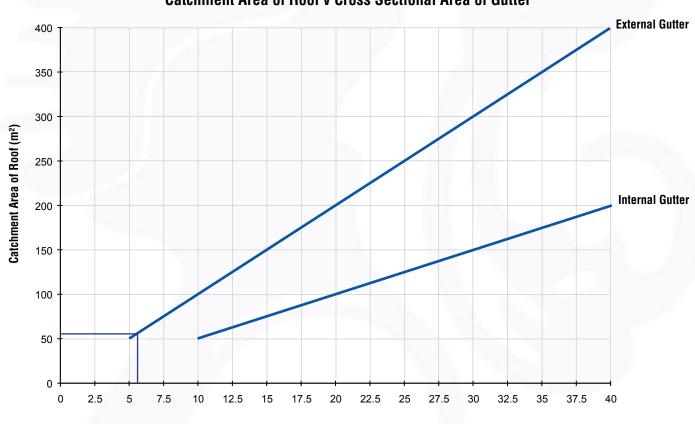

Catchment Area of Roof v Cross Sectional Area of Gutter

Cross Sectional Area of Gutter (mm<sup>2</sup>) in 000's

Note: The graph is based on a rainfall intensity of 100mm / hour and roof pitches less than 10 degrees. For more information on roof catchment areas and the effect of gutter cross sectional areas download the document on Roof Drainage