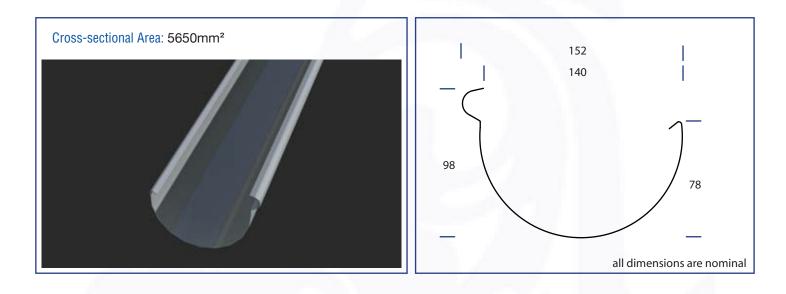

## Half Round Gutter

Half Round Gutter adds class and distinction to the eave line of any dwelling. Half Round Gutter looks great with profiled Longrun or Tile roofing and is available in Zincalume, Galvsteel, Colorsteel Endura and Colorsteel Maxx.