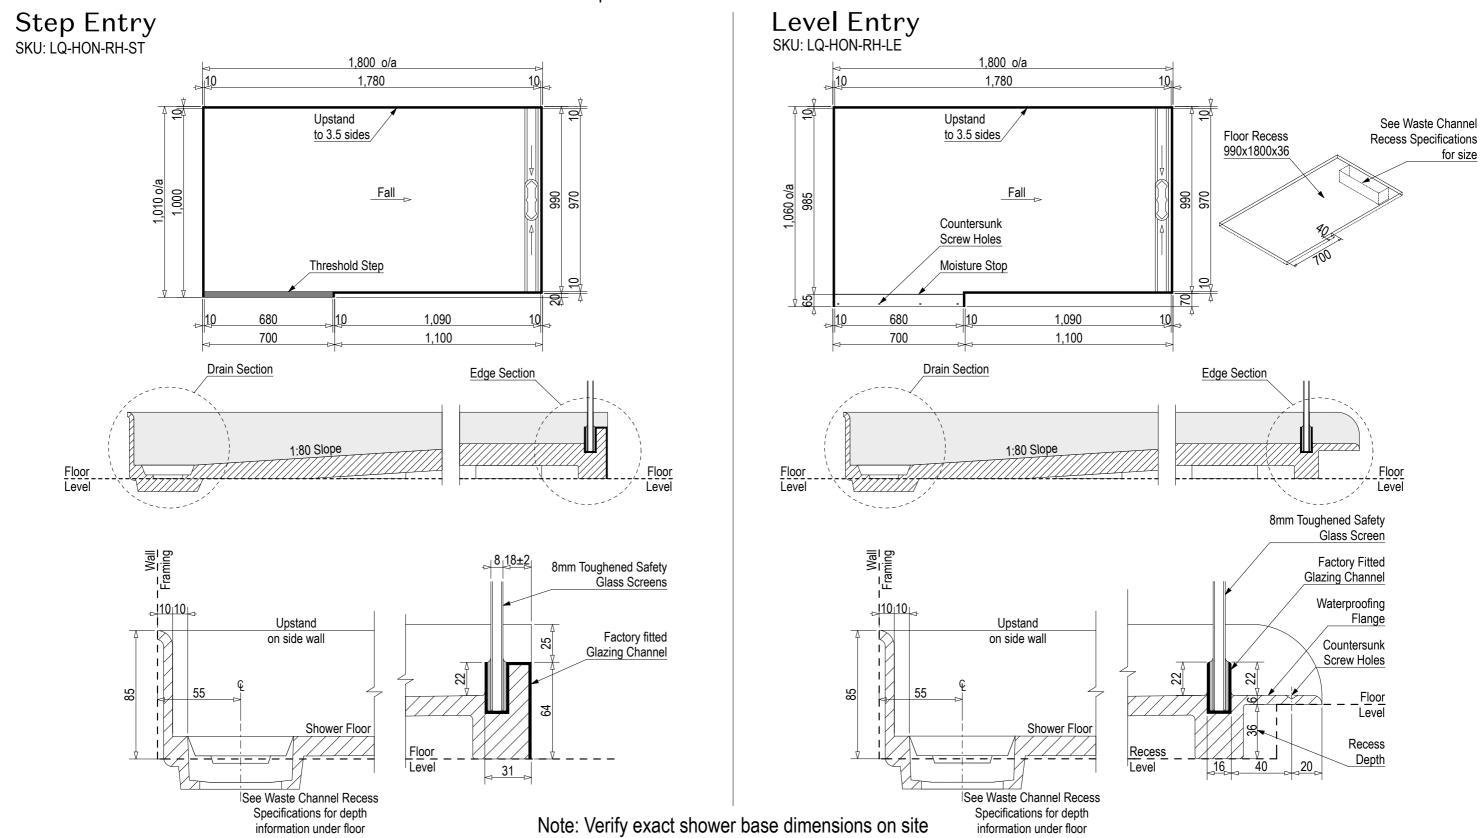

Screen Options: N/A

For more product information go to: www.atlantis.co.nz/shop/linea-quattro/honolulu-1800x1000/

For installation instructions go to: www.atlantis.co.nz/trade/installation/

Ц

Ц

atlantis