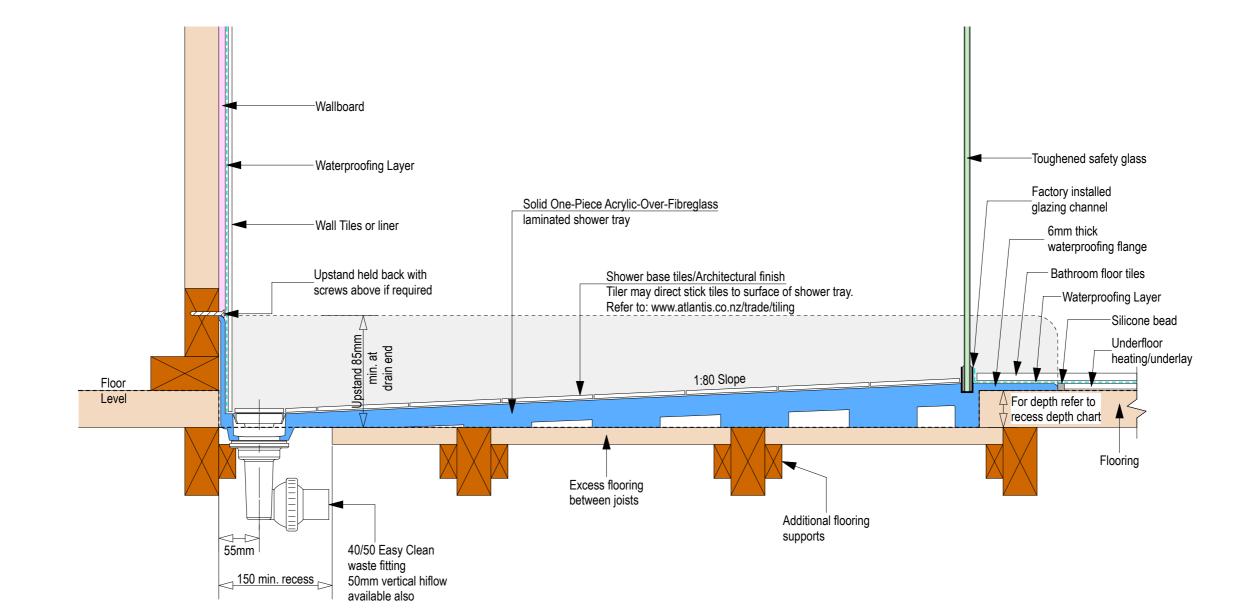

## AQUAPLANE WASTE FITTING

- EasyClean Waste with in-built trap
- 50L/min ultra flow rate
- Removable fin for easy cleaning
- 40/50mm outlet with swivel fitting
- Components bolt together for guaranteed watertightness

Nut

Ensu 150mm v for the

Floor level

Ensure a minimum recess size of 150mm wide x 600mm long x 150mm deep for the channel drain and waste outlet

atlantis

atlantis

atlantis

-Toughened safety glass

\_Factory installed glazing channel

-Satin Finish Trim

-Silicone bead /-Waterproofing Layer