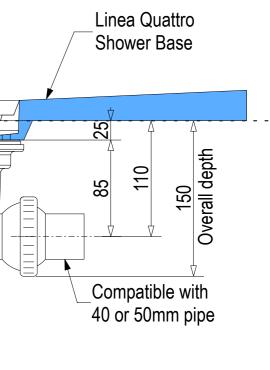

Nut

Ensu 150mm v for the

Floor level

Ensure a minimum recess size of 150mm wide x 600mm long x 150mm deep for the channel drain and waste outlet

atlantis

atlantis

atlantis

-Toughened safety glass