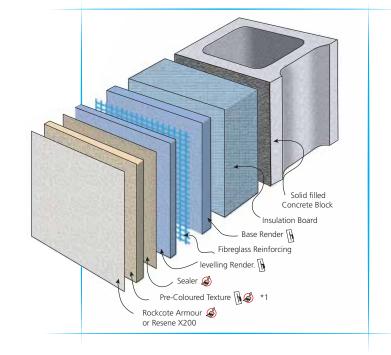

## **Proven Technology**

The GRAPHEX Masonry Overlay System incorporates 40, 60, or 80mm GRAPHEX insulation panels which are mechanically fixed over solid filled masonry block creating a thermally efficient, robust exterior cladding.

Protected with our lamina of hand applied modified renders, fibreglass reinforcement all finished with your choice of texture from our wide range incorporating 'genuine' Resene colours.

**Resene** 

\*1 Natural Mineral texture finishes are available upon request. All our Natural Mineral textures are finished with a Resene Construction Systems

Resene Construction Systems approved 3 coat paint system.

ħ,

Indicates Hand Plastered applications

Indicates pre-coloured applications

 $\bigcirc$ 

 $\bigcirc$ 

 $\bigcirc$ 

Ο

 $\bigcirc$ 