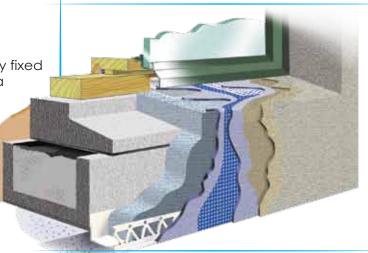

## **Proven Technology**

The GRAPHEX Masonry Overlay System incorporates 40, 60, or 80mm GRAPHEX insulation panels which are mechanically fixed over solid filled masonry block creating a thermally efficient, robust exterior cladding.

Protected with our lamina of hand applied modified renders, fibreglass reinforcement all finished with your choice of texture from our wide range incorporating 'genuine' Resene colours.