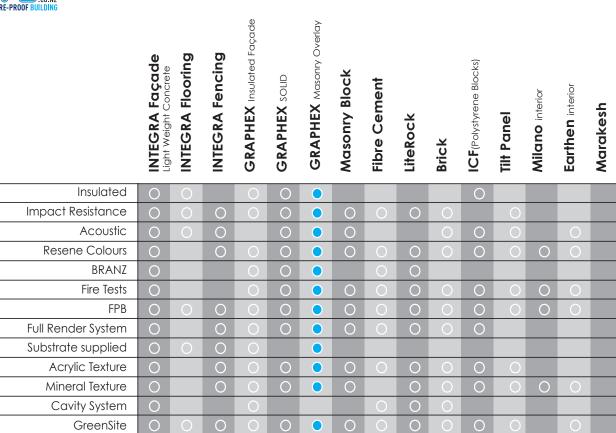

ħ,

Indicates Hand Plastered applications

Indicates pre-coloured applications

 $\bigcirc$ 

 $\bigcirc$ 

 $\bigcirc$ 

Ο

 $\bigcirc$ 

igodol

0

 $\bigcirc$ 

Masonry Construction

Window Reveals

0

 $\bigcirc$ 

0800 50 70 40 www.reseneconstruction.co.nz