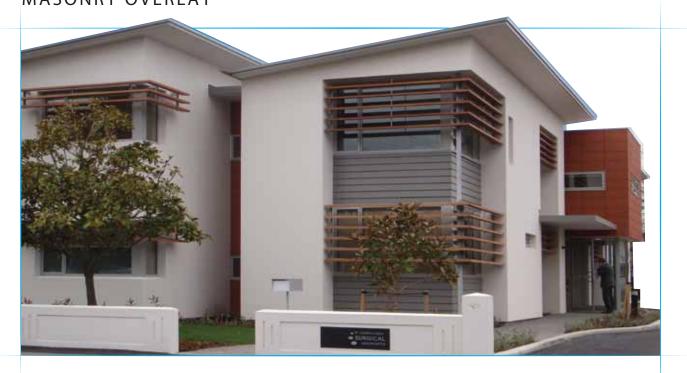

#### WHAT IS THE...... GRAPHEX Masonry Overlay System?

Our premium GRAPHEX panels applied externally to insulate masonry buildings.

Modern architecture places tremendous demand on the building envelope. This System offers the flexibility to meet these demands in a cost effective manner whilst providing a complete Thermal envelope to the exterior, all the while protecting the structure.

## **Proven Technology**

The GRAPHEX Masonry Overlay System incorporates 40, 60, or 80mm GRAPHEX insulation panels which are mechanically fixed over solid filled masonry block creating a thermally efficient, robust exterior cladding.