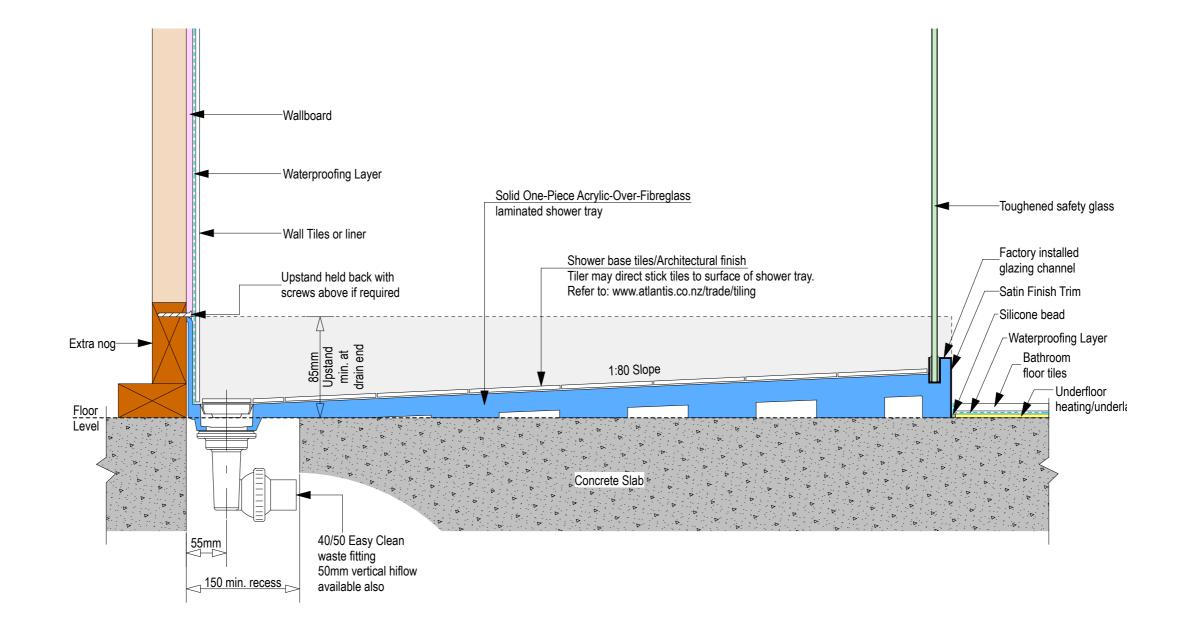

Note: Drain position central unless dimensioned otherwise

For more product information go to: www.atlantis.co.nz/shop/linea-quattro/kansas-1600x900/

For installation instructions go to: www.atlantis.co.nz/trade/installation/