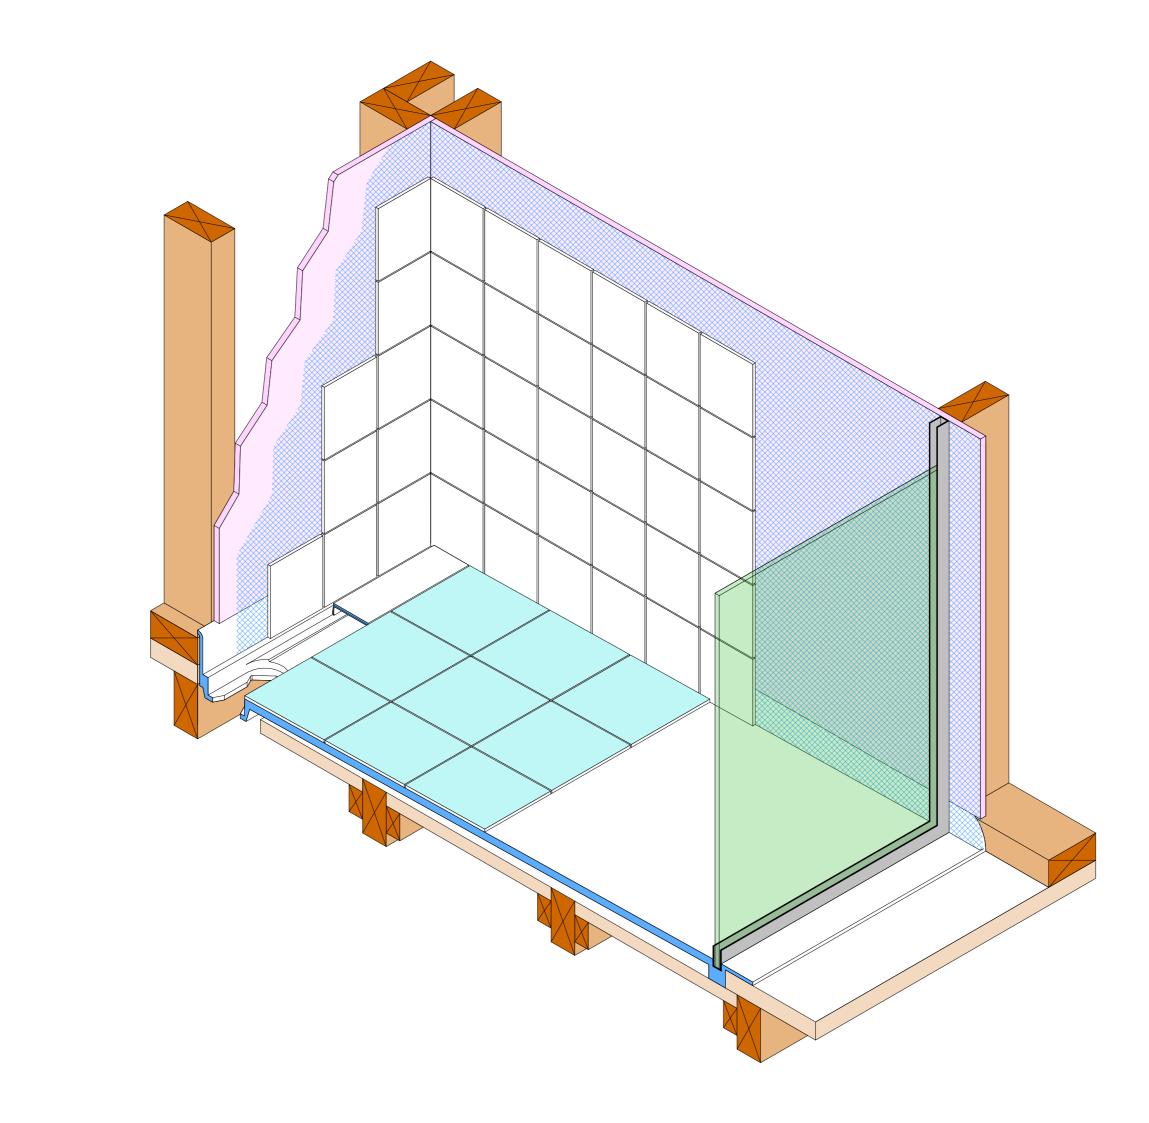

\_Factory installed glazing channel

-Satin Finish Trim

-Silicone bead /-Waterproofing Layer