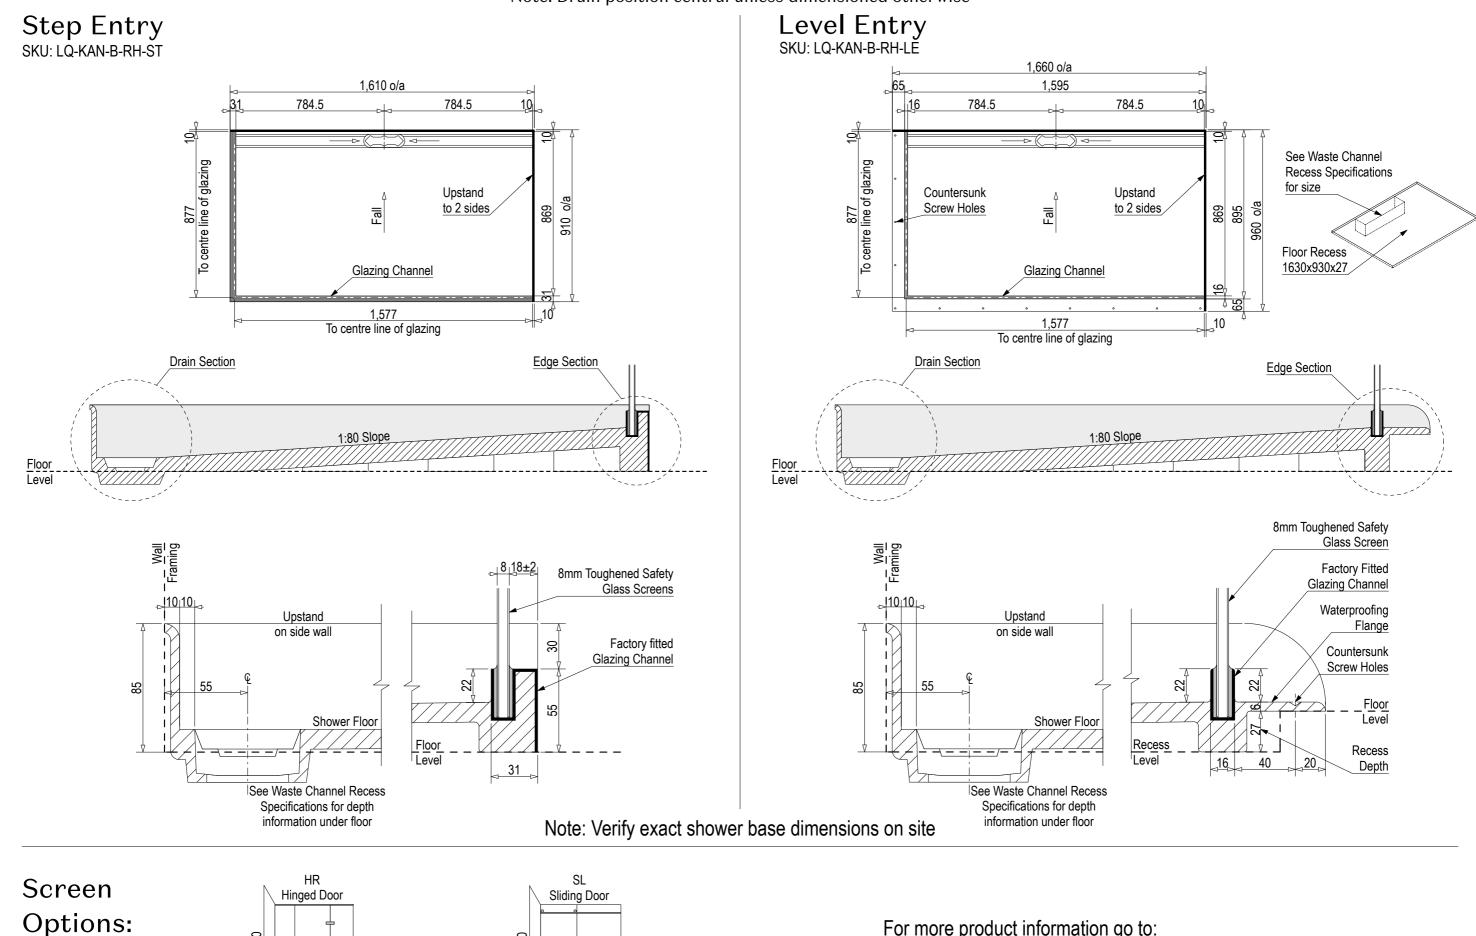

## AQUAPLANE WASTE FITTING

- EasyClean Waste with in-built trap
- 50L/min ultra flow rate
- Removable fin for easy cleaning
- 40/50mm outlet with swivel fitting
- Components bolt together for guaranteed watertightness