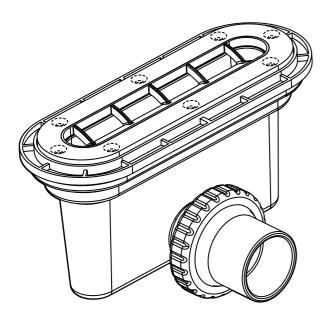

## AQUAPLANE WASTE FITTING

- EasyClean Waste with in-built trap
- 50L/min ultra flow rate
- Removable fin for easy cleaning
- 40/50mm outlet with swivel fitting
- Components bolt together for guaranteed watertightness

Nut

Ensu 150mm v for the

Floor level

Ensure a minimum recess size of 150mm wide x 600mm long x 150mm deep for the channel drain and waste outlet

atlantis

atlantis

atlantis

-Toughened safety glass