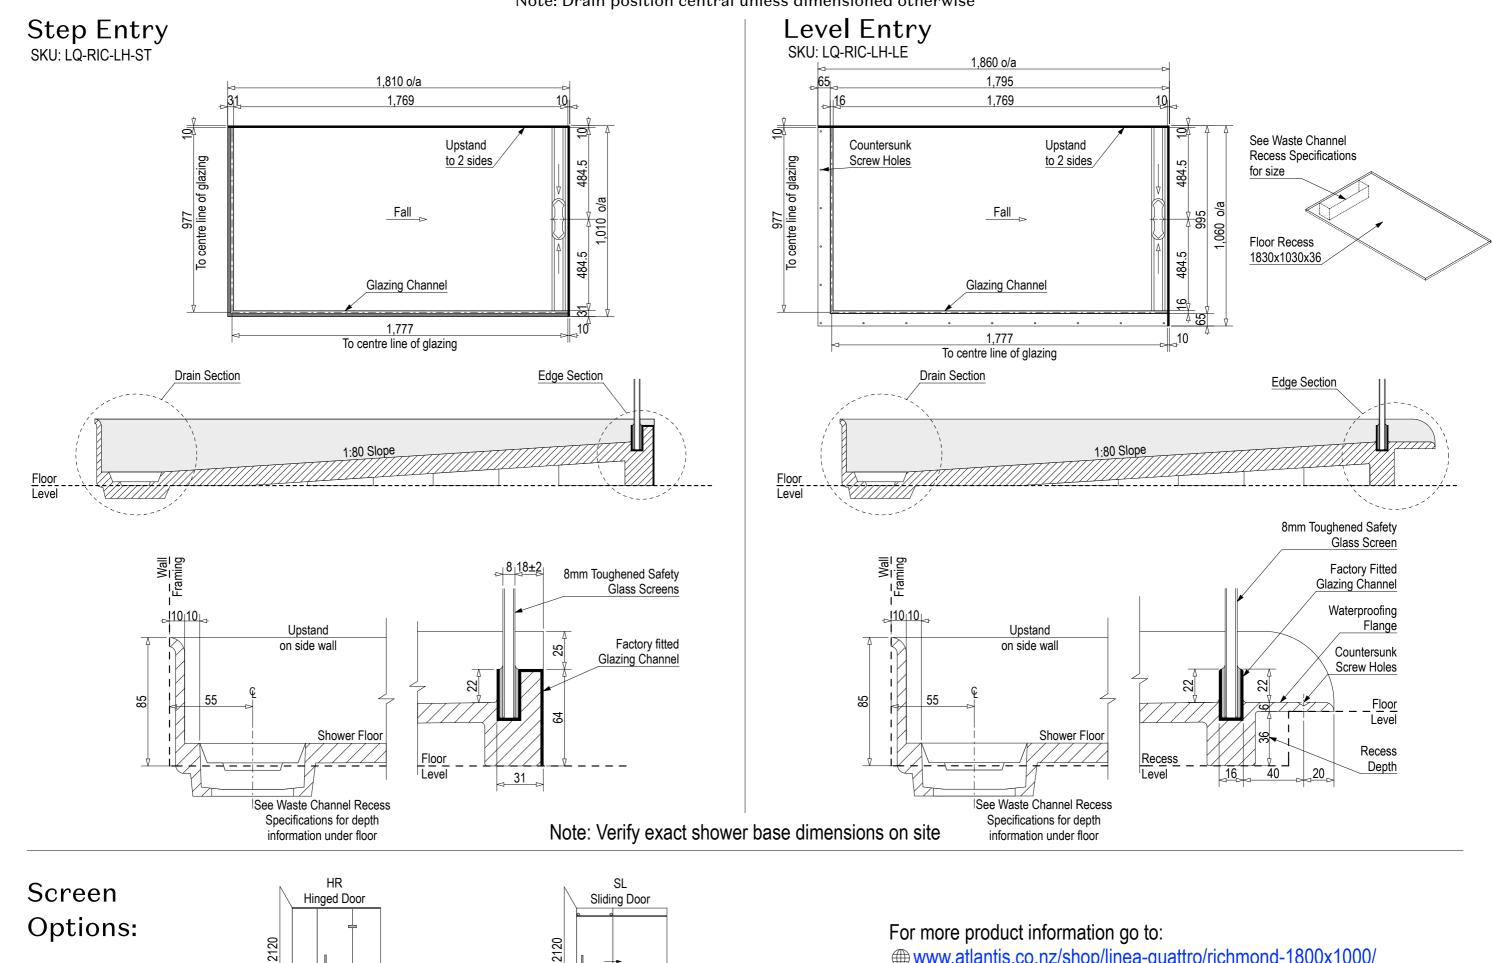

## AQUAPLANE WASTE FITTING

- EasyClean Waste with in-built trap
- 50L/min ultra flow rate
- Removable fin for easy cleaning
- 40/50mm outlet with swivel fitting
- Components bolt together for guaranteed watertightness