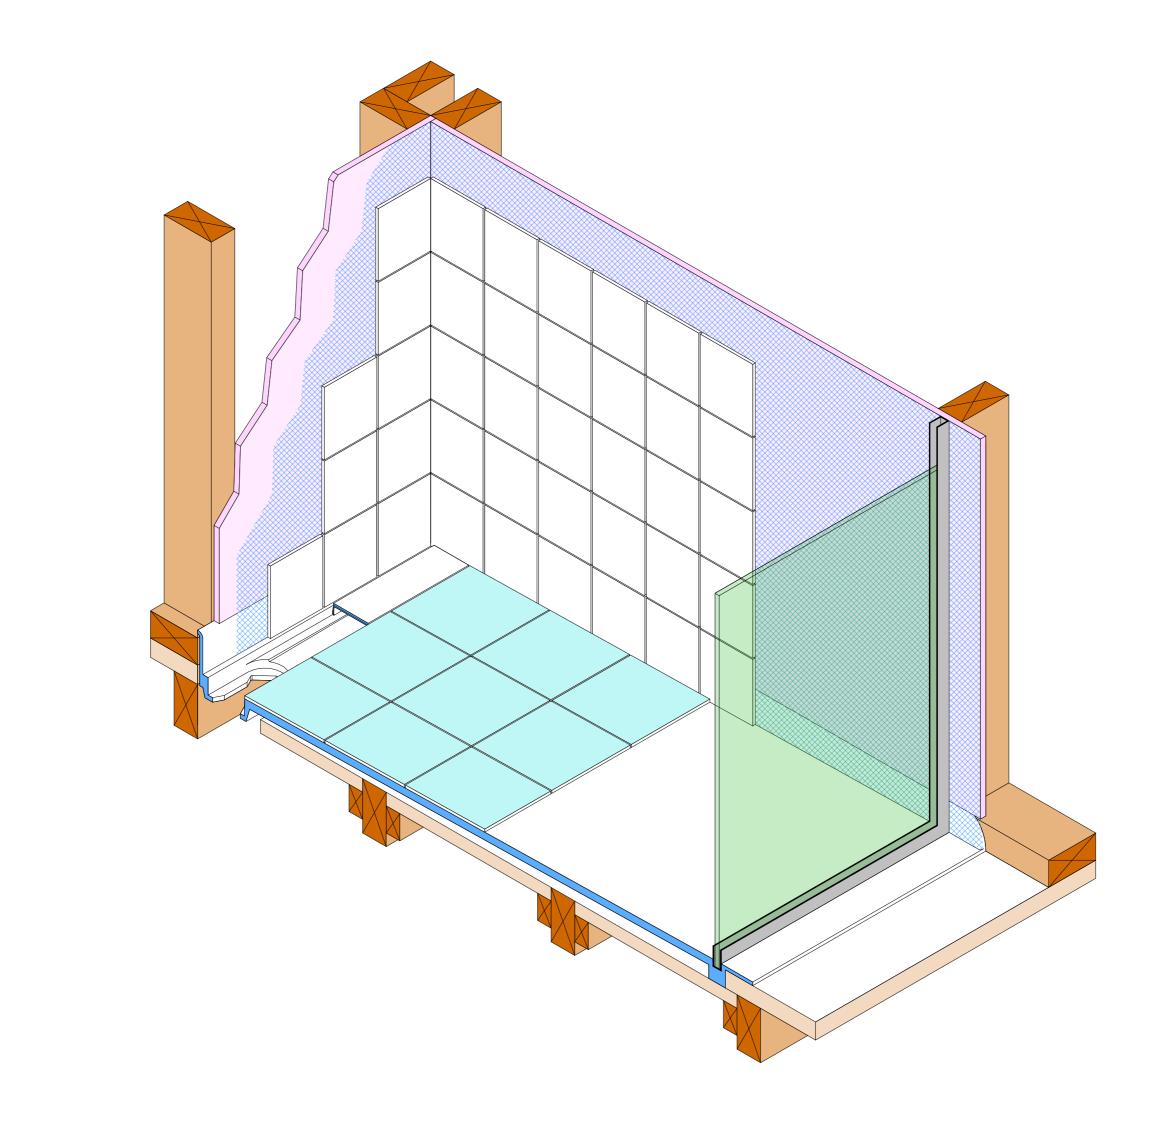

Note: Drain position central unless dimensioned otherwise



www.atlantis.co.nz/shop/linea-quattro/richmond-1800x1000/

For installation instructions go to: www.atlantis.co.nz/trade/installation/

atlantis

972

495

700

557

972

722

1073

## AQUAPLANE WASTE FITTING

- EasyClean Waste with in-built trap
- 50L/min ultra flow rate
- Removable fin for easy cleaning
- 40/50mm outlet with swivel fitting
- Components bolt together for guaranteed watertightness





Nut

Ensu 150mm v for the

Floor level





Ensure a minimum recess size of 150mm wide x 600mm long x 150mm deep for the channel drain and waste outlet



atlantis



atlantis







atlantis



-Toughened safety glass

\_Factory installed glazing channel

-Satin Finish Trim

-Silicone bead /-Waterproofing Layer