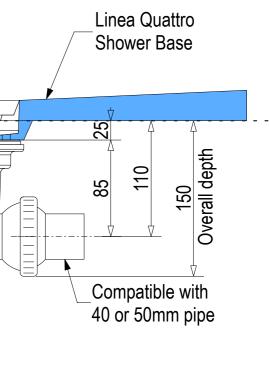

Note: Drain position central unless dimensioned otherwise

2120

For more product information go to: <u>www.atlantis.co.nz/shop/linea-quattro/washington-1500x800/</u>

For installation instructions go to: <u>www.atlantis.co.nz/trade/installation/</u>