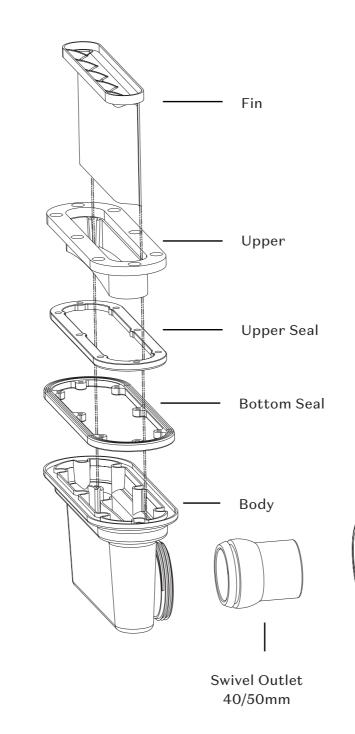

## AQUAPLANE WASTE FITTING

- EasyClean Waste with in-built trap
- 50L/min ultra flow rate
- Removable fin for easy cleaning
- 40/50mm outlet with swivel fitting
- Components bolt together for guaranteed watertightness

Nut

Ensu 150mm v for the

Floor level

Ensure a minimum recess size of 150mm wide x 600mm long x 150mm deep for the channel drain and waste outlet

atlantis

atlantis

atlantis

-Toughened safety glass