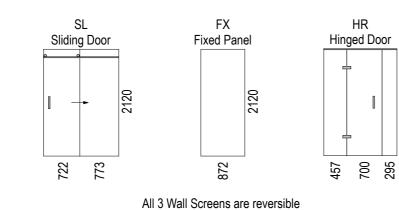

## AQUAPLANE WASTE FITTING

- EasyClean Waste with in-built trap
- 50L/min ultra flow rate
- Removable fin for easy cleaning
- 40/50mm outlet with swivel fitting
- Components bolt together for guaranteed watertightness