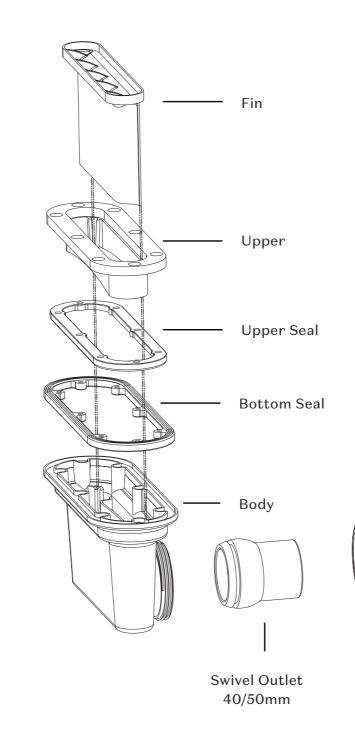

Nut

Ensu 150mm v for the

Floor level

Ensure a minimum recess size of 150mm wide x 600mm long x 150mm deep for the channel drain and waste outlet

atlantis

atlantis

atlantis

-Toughened safety glass