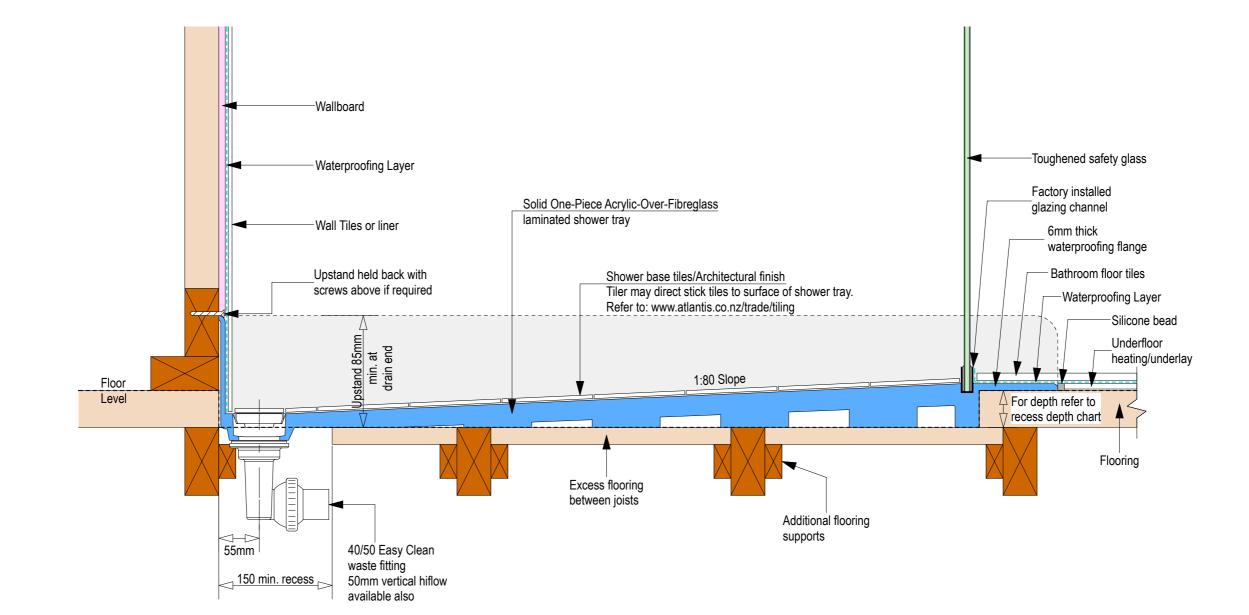

Nut

Ensu 150mm v for the

Floor level

Ensure a minimum recess size of 150mm wide x 600mm long x 150mm deep for the channel drain and waste outlet

atlantis

atlantis

atlantis

-Toughened safety glass

\_Factory installed glazing channel

-Satin Finish Trim

-Silicone bead /-Waterproofing Layer