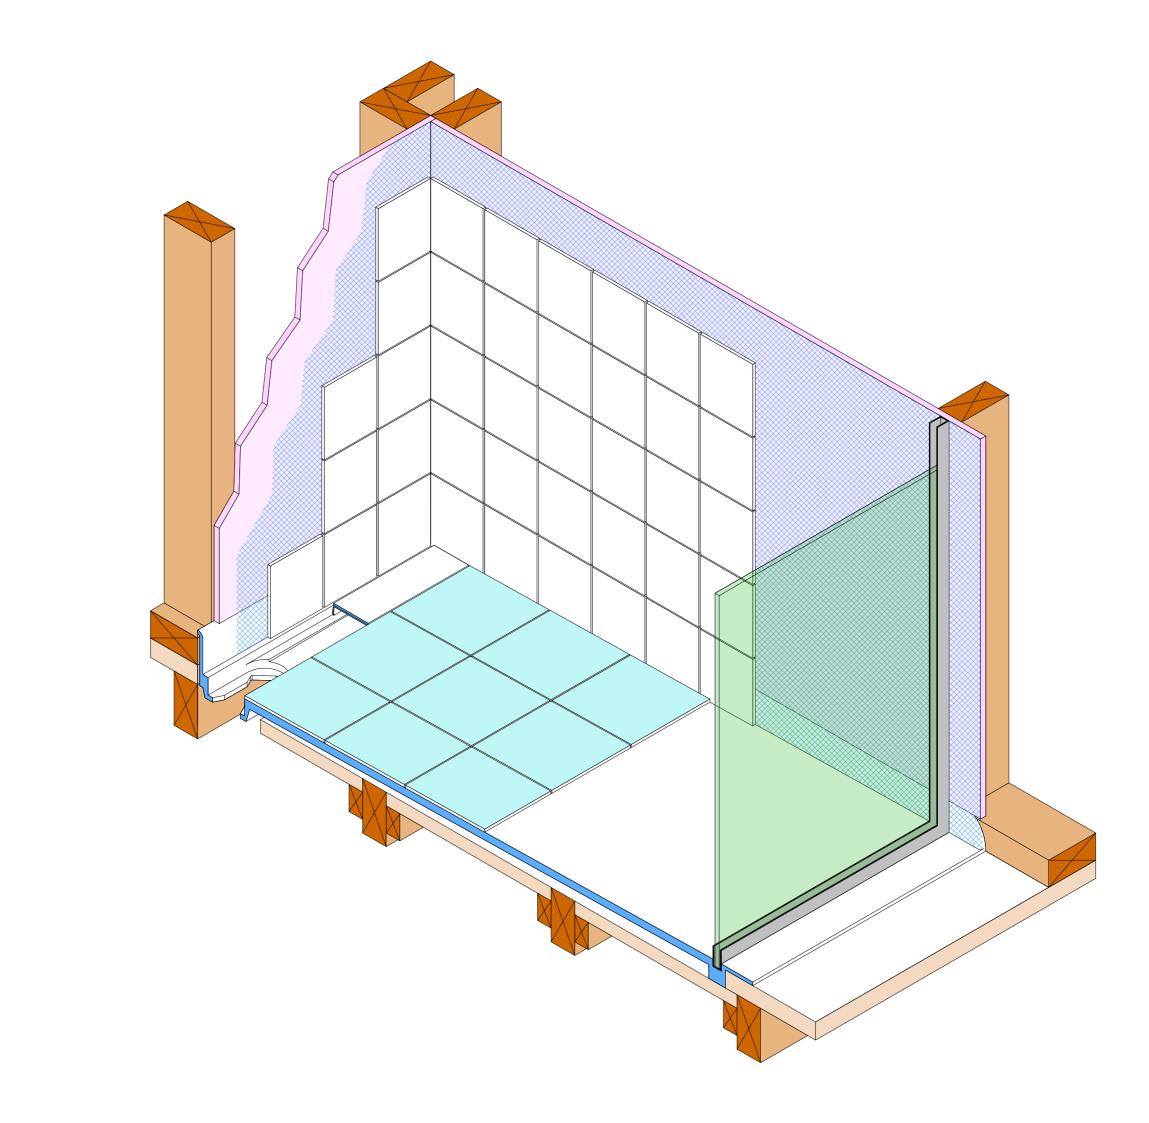

ioned otherwise



2120

700 295

257

Ц 

Ц

Lincoln 1300x800



672 619 619 All 3 Wall Screens are reversible

2120

2120

For installation instructions go to: www.atlantis.co.nz/trade/installation/

www.atlantis.co.nz/shop/linea-quattro/lincoln-1300x800/

## AQUAPLANE WASTE FITTING

- EasyClean Waste with in-built trap
- 50L/min ultra flow rate
- Removable fin for easy cleaning
- 40/50mm outlet with swivel fitting
- Components bolt together for guaranteed watertightness





Nut

Ensu 150mm v for the

Floor level





Ensure a minimum recess size of 150mm wide x 600mm long x 150mm deep for the channel drain and waste outlet



atlantis



atlantis







atlantis



-Toughened safety glass

\_Factory installed glazing channel

-Satin Finish Trim

-Silicone bead /-Waterproofing Layer