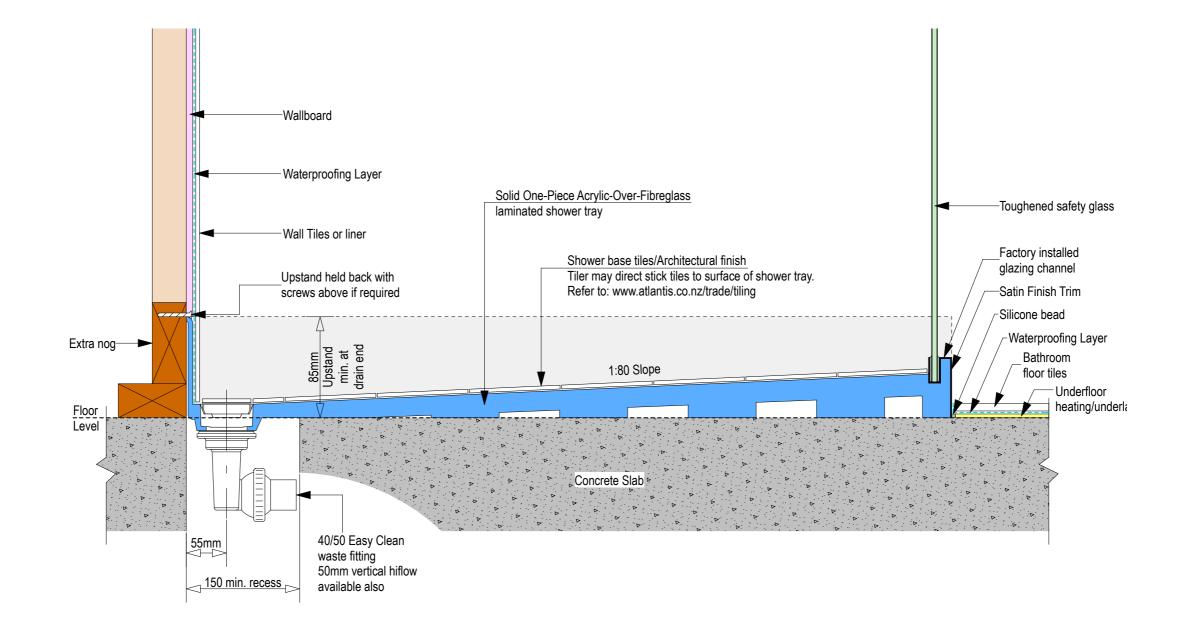

Nut

Ensu 150mm v for the

Floor level

Ensure a minimum recess size of 150mm wide x 600mm long x 150mm deep for the channel drain and waste outlet

atlantis

atlantis

atlantis

-Toughened safety glass

\_Factory installed glazing channel

-Satin Finish Trim

-Silicone bead /-Waterproofing Layer