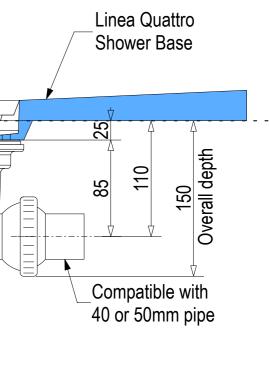

Note: Drain position central unless dimensioned otherwise



2120

700 295

257

Ц 

Ц

Lincoln 1300x800



672 619 619 All 3 Wall Screens are reversible

2120

2120

For installation instructions go to: www.atlantis.co.nz/trade/installation/

www.atlantis.co.nz/shop/linea-quattro/lincoln-1300x800/

## AQUAPLANE WASTE FITTING

- EasyClean Waste with in-built trap
- 50L/min ultra flow rate
- Removable fin for easy cleaning
- 40/50mm outlet with swivel fitting
- Components bolt together for guaranteed watertightness





Nut

Ensu 150mm v for the

Floor level





Ensure a minimum recess size of 150mm wide x 600mm long x 150mm deep for the channel drain and waste outlet



atlantis



atlantis







atlantis



-Toughened safety glass

\_Factory installed glazing channel

-Satin Finish Trim

-Silicone bead /-Waterproofing Layer