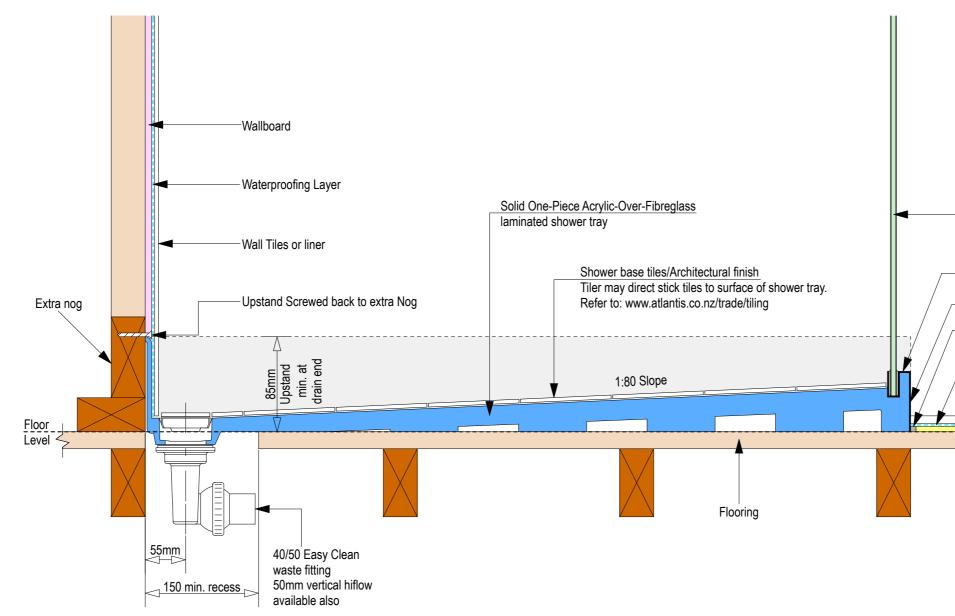

Nut

Ensu 150mm v for the

Floor level

Ensure a minimum recess size of 150mm wide x 600mm long x 150mm deep for the channel drain and waste outlet

atlantis

atlantis

atlantis

-Toughened safety glass

\_Factory installed glazing channel

-Satin Finish Trim

-Silicone bead /-Waterproofing Layer