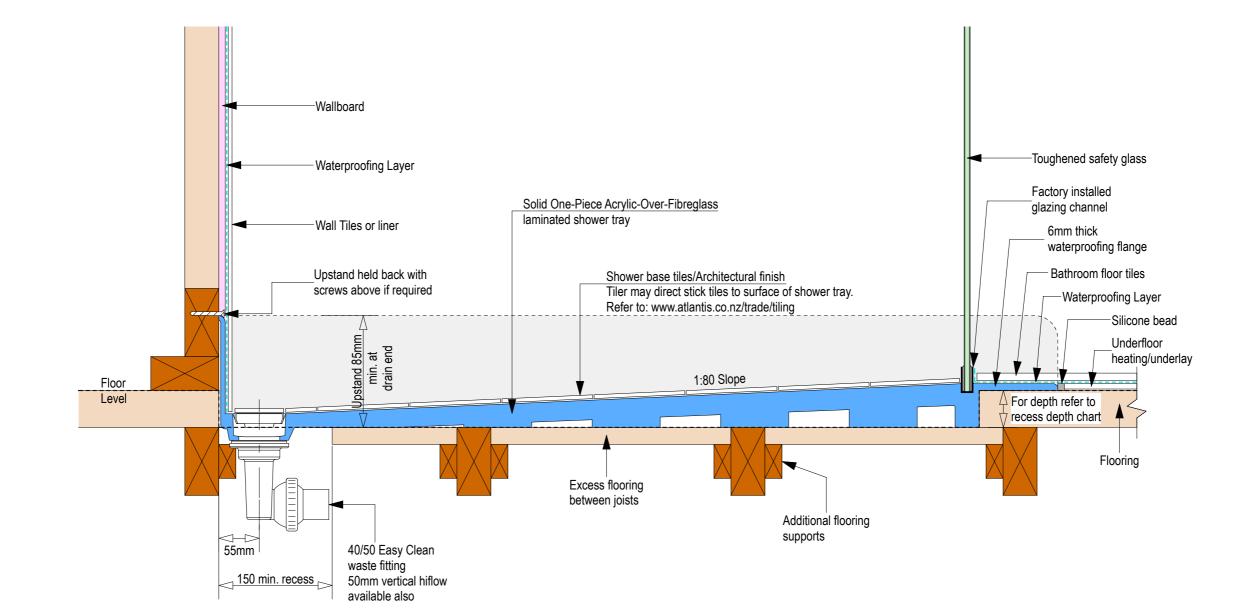

Note: Drain position central unless dimensioned otherwise

Screen **Options:** 

For more product information go to: www.atlantis.co.nz/shop/linea-quattro/stockholm-1200x800/

For installation instructions go to: www.atlantis.co.nz/trade/installation/

## AQUAPLANE WASTE FITTING

- EasyClean Waste with in-built trap
- 50L/min ultra flow rate
- Removable fin for easy cleaning
- 40/50mm outlet with swivel fitting
- Components bolt together for guaranteed watertightness

Nut

Ensu 150mm v for the

Floor level

Ensure a minimum recess size of 150mm wide x 600mm long x 150mm deep for the channel drain and waste outlet

atlantis

atlantis

atlantis

-Toughened safety glass

\_Factory installed glazing channel

-Satin Finish Trim

-Silicone bead /-Waterproofing Layer