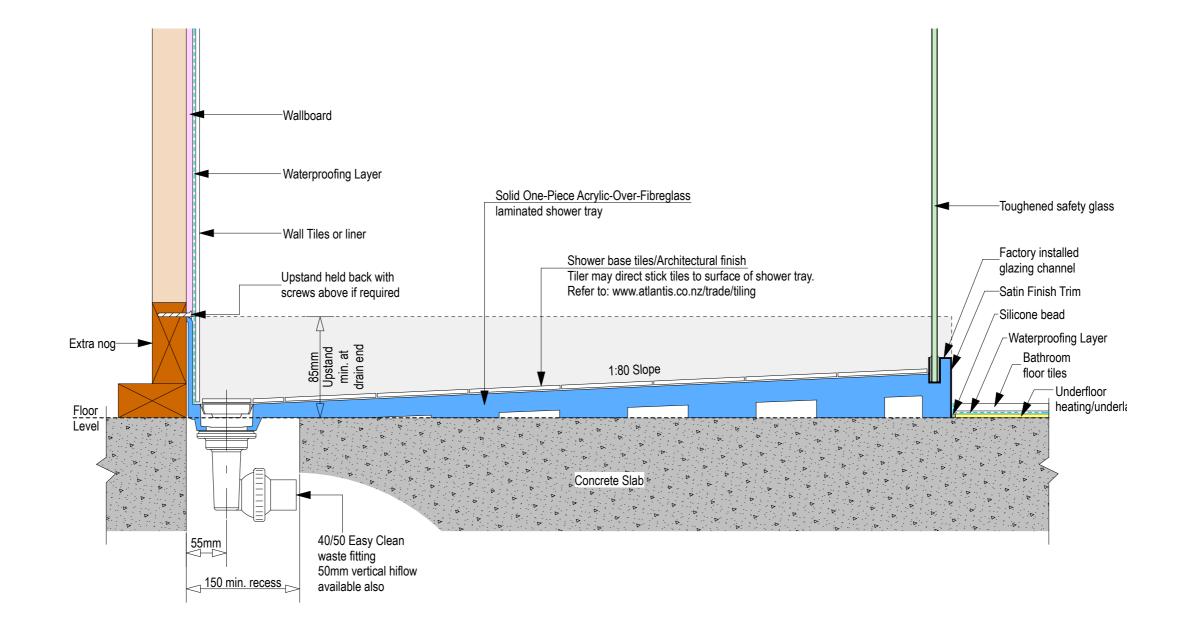

Note: Drain position central unless dimensioned otherwise

Screen **Options:** 

For more product information go to: www.atlantis.co.nz/shop/linea-quattro/stockholm-1200x800/

For installation instructions go to: www.atlantis.co.nz/trade/installation/

## AQUAPLANE WASTE FITTING

- EasyClean Waste with in-built trap
- 50L/min ultra flow rate
- Removable fin for easy cleaning
- 40/50mm outlet with swivel fitting
- Components bolt together for guaranteed watertightness

Nut

Ensu 150mm v for the

Floor level

Ensure a minimum recess size of 150mm wide x 600mm long x 150mm deep for the channel drain and waste outlet

atlantis

atlantis

atlantis

-Toughened safety glass

\_Factory installed glazing channel

-Satin Finish Trim

-Silicone bead /-Waterproofing Layer