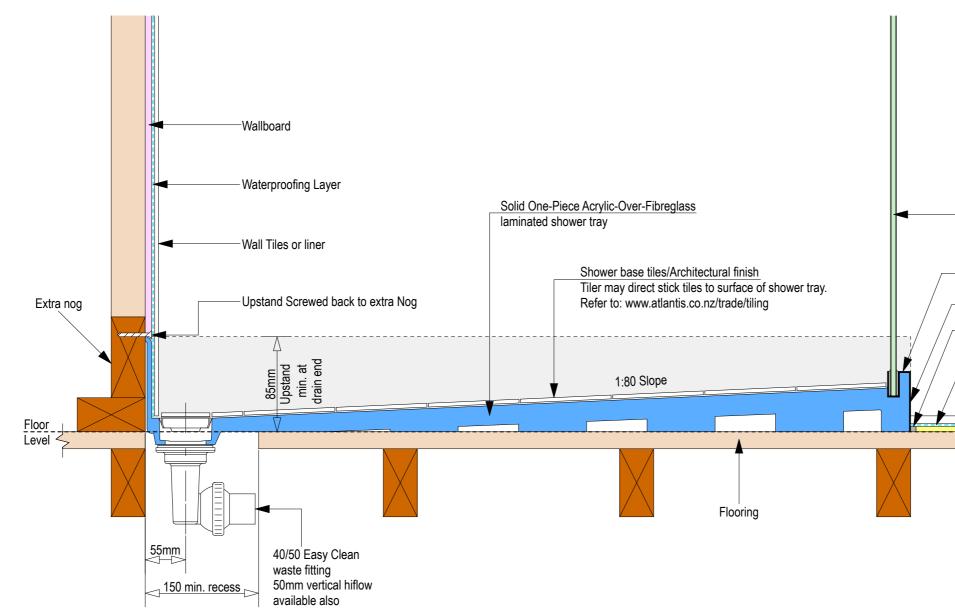

Note: Drain position central unless dimensioned otherwise

Screen **Options:** 

For more product information go to: www.atlantis.co.nz/shop/linea-quattro/stockholm-1200x800/

For installation instructions go to: www.atlantis.co.nz/trade/installation/

## AQUAPLANE WASTE FITTING

- EasyClean Waste with in-built trap
- 50L/min ultra flow rate
- Removable fin for easy cleaning
- 40/50mm outlet with swivel fitting
- Components bolt together for guaranteed watertightness

Nut

Ensu 150mm v for the

Floor level

Ensure a minimum recess size of 150mm wide x 600mm long x 150mm deep for the channel drain and waste outlet

atlantis

atlantis

atlantis

-Toughened safety glass

\_Factory installed glazing channel

-Satin Finish Trim

-Silicone bead /-Waterproofing Layer