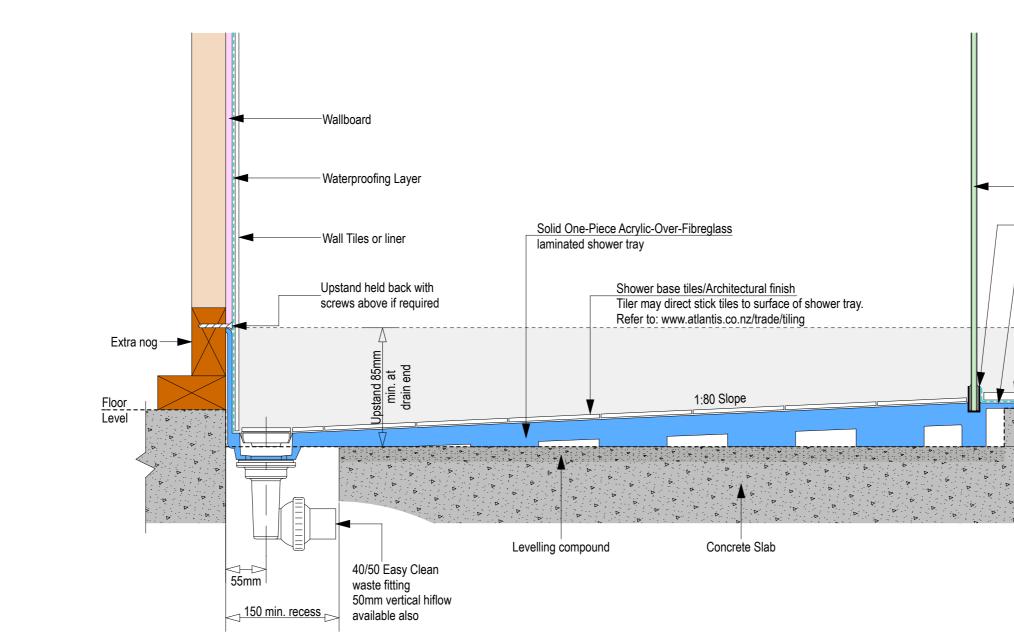

## AQUAPLANE WASTE FITTING

- EasyClean Waste with in-built trap
- 50L/min ultra flow rate
- Removable fin for easy cleaning
- 40/50mm outlet with swivel fitting
- Components bolt together for guaranteed watertightness

Nut

Ensu 150mm v for the

Floor level

Ensure a minimum recess size of 150mm wide x 600mm long x 150mm deep for the channel drain and waste outlet

atlantis

atlantis

atlantis

-Toughened safety glass