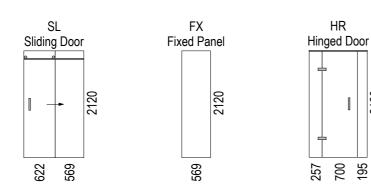

Note: Drain position central unless dimensioned otherwise



Screen **Options:** 



For more product information go to: www.atlantis.co.nz/shop/linea-quattro/stockholm-1200x800/

For installation instructions go to: www.atlantis.co.nz/trade/installation/

Ц Ц 



All 3 Wall Screens are reversible

2120

## AQUAPLANE WASTE FITTING

- EasyClean Waste with in-built trap
- 50L/min ultra flow rate
- Removable fin for easy cleaning
- 40/50mm outlet with swivel fitting
- Components bolt together for guaranteed watertightness





Nut

Ensu 150mm v for the

Floor level





Ensure a minimum recess size of 150mm wide x 600mm long x 150mm deep for the channel drain and waste outlet



atlantis



atlantis







atlantis



-Toughened safety glass

\_Factory installed glazing channel

-Satin Finish Trim

-Silicone bead /-Waterproofing Layer