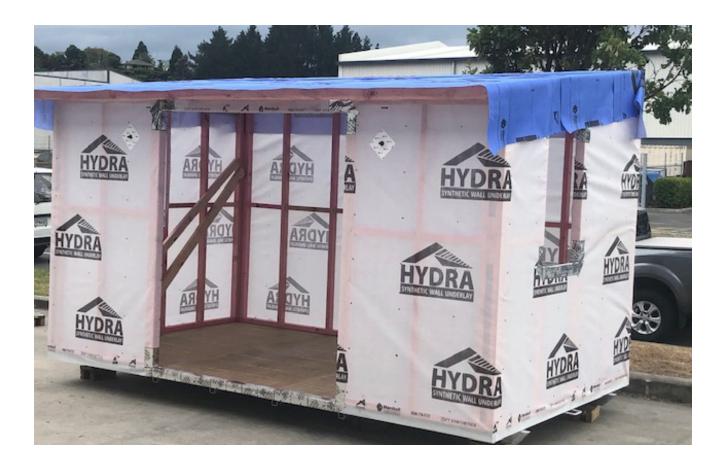

## HYDRA WALL

HYDRA Wall Underlay is an absorbent, breathable, fire retardant, flexible wall underlay used behind all wall claddings. Suitable with absorbent and non-absorbent claddings in both direct and non-direct fixing.

## **BENEFITS**

- Is an absorbent synthetic underlay
- Is a breathable type underlay
- Flammability index rating of ≤5
- Can be left exposed for 60 days
- Suitable in all wind zones including extra high when used with Rigid Air Barriers
- Can be used with no internal wall linings ie: attic spaces
- Used for residential and commercial applications
- Suitable on timber and steel framing
- Meets provisions of NZBC: B2, E2 & F2
- Forms part of the Marshall Weatherization System