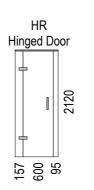

Nut

Ensu 150mm v for the

Floor level

Ensure a minimum recess size of 150mm wide x 600mm long x 150mm deep for the channel drain and waste outlet

atlantis

atlantis

atlantis

-Toughened safety glass