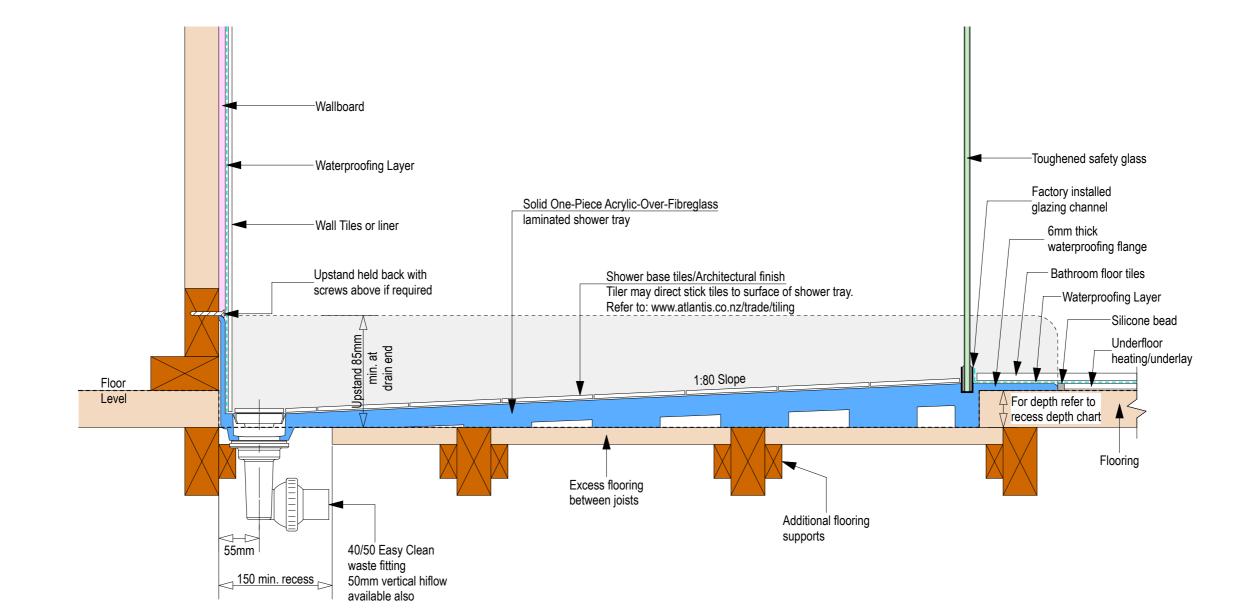

Nut

Ensu 150mm v for the

Floor level

Ensure a minimum recess size of 150mm wide x 600mm long x 150mm deep for the channel drain and waste outlet

atlantis

atlantis

atlantis

-Toughened safety glass