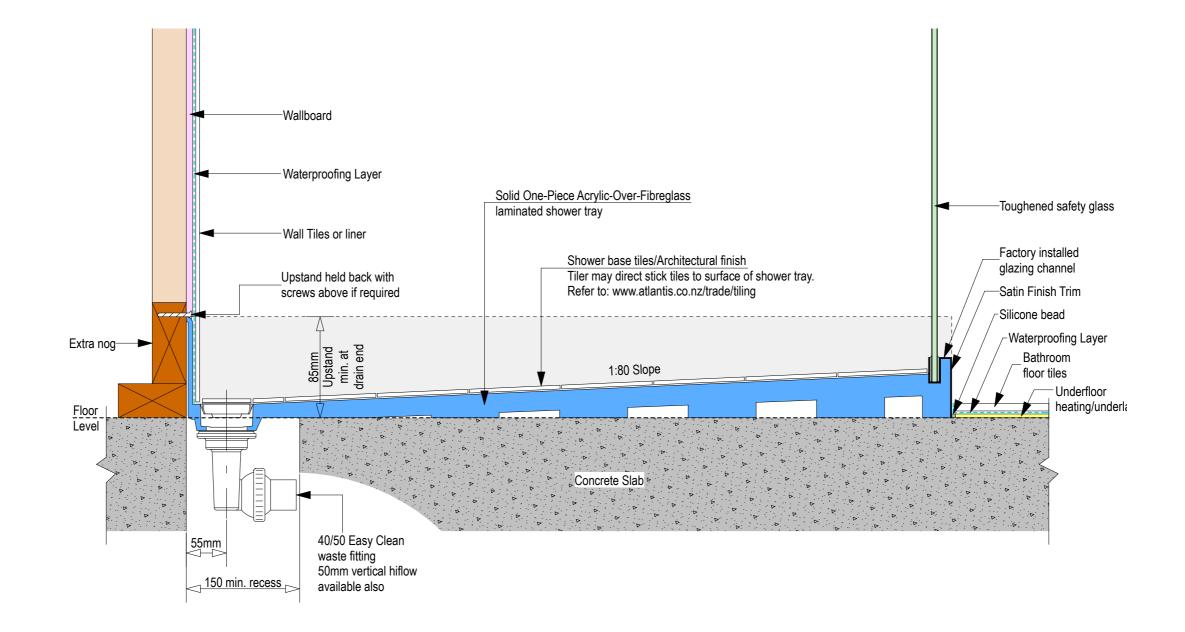

Nut

Ensu 150mm v for the

Floor level

Ensure a minimum recess size of 150mm wide x 600mm long x 150mm deep for the channel drain and waste outlet

atlantis

atlantis

atlantis

-Toughened safety glass