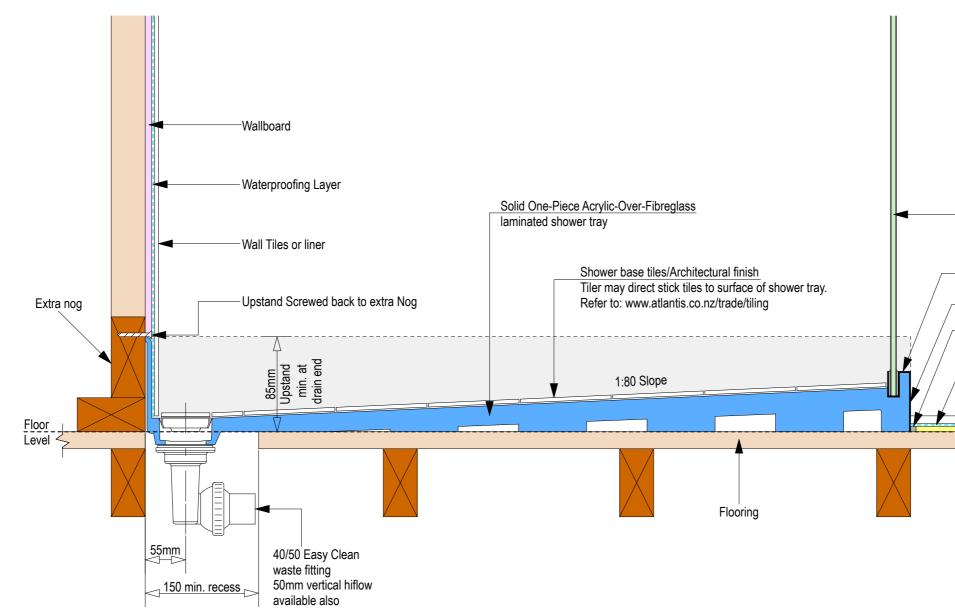

Nut

Ensu 150mm v for the

Floor level

Ensure a minimum recess size of 150mm wide x 600mm long x 150mm deep for the channel drain and waste outlet

atlantis

atlantis

atlantis

-Toughened safety glass