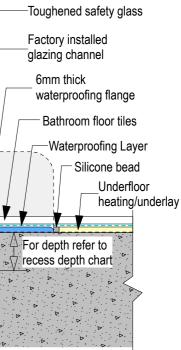

Nut

Ensu 150mm v for the

Floor level

Ensure a minimum recess size of 150mm wide x 600mm long x 150mm deep for the channel drain and waste outlet

atlantis

atlantis

atlantis

-Toughened safety glass

\_Factory installed glazing channel

-Satin Finish Trim

-Silicone bead /-Waterproofing Layer