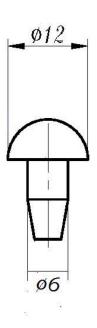

Tactile Handrail Indicator Product Code: TB12

Tactile Handrail Indicator

Tap In interference fit

AISI316 stainless steel

Corrosion resistant - manufactured from high quality stainless steel

Available in satin and polished finish

## **Tactile Handrail Indicators**

- For use on handrails as an indicator for the sight impaired that gives warning of a change in levels on the stairs
- To install, drill a 6mm hole 150mm from the end of the rail and tap the button in with a soft faced hammer
- The interference fit ensures a permanent fix
- Available in 316 satin and polished finish