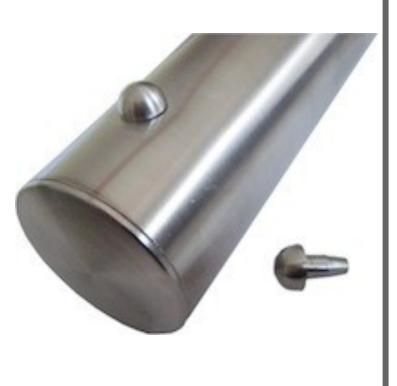

Tactile Handrail Indicator Product Code: TB12

Tactile Handrail Indicator

Tap In interference fit

AISI316 stainless steel

Corrosion resistant - manufactured from high quality stainless steel

Available in satin and polished finish

## **Tactile Handrail Indicators**

- For use on handrails as an indicator for the sight impaired that gives warning of a change in levels on the stairs
- To install, drill a 6mm hole 150mm from the end of the rail and tap the button in with a soft faced hammer
- The interference fit ensures a permanent fix
- Available in 316 satin and polished finish