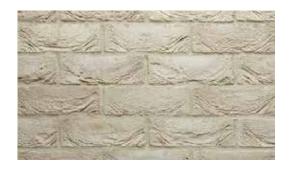

## Product Range: San Selmo

Product Name: Rustic Grey Cashmere | Size: 230 x 70 x 76mm | Manufactured: Imported

| Typical Properties                                        |        |
|-----------------------------------------------------------|--------|
| Length (mm)                                               | 230mm  |
| Width (mm)                                                | 70mm   |
| Height (mm)                                               | 76mm   |
| Dimensional Category                                      | DW1    |
| Average Weight / Unit (kg)                                | 2.0    |
| Units per Square Metre                                    | 48.5   |
| Pack Size                                                 | 300    |
| Characteristic Unconfined Compressive Strength (f'uc) MPa | >10    |
| Maximum Cold Water Absorbtion (%)                         | <20    |
| Initial Rate of Absorption (IRA) (kg/m² min)              | 3.0    |
| Estimated 15 year Coefficient of Expansion (e'Factor)     | <1.0   |
| Core Volume (%)                                           | NA     |
| Liability to Efflorescence                                | Slight |
| Lime Pitting Liability                                    | Slight |
| Solar Absorbtance Rating                                  | Medium |
| Light Reflectance Value (LRV)                             | 47.0   |