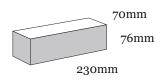

## Product Range: San Selmo

Product Name: Rustic Grey Cashmere | Size: 230 x 70 x 76mm | Manufactured: Imported

| Typical Properties                                        |        |
|-----------------------------------------------------------|--------|
| Length (mm)                                               | 230mm  |
| Width (mm)                                                | 70mm   |
| Height (mm)                                               | 76mm   |
| Dimensional Category                                      | DW1    |
| Average Weight / Unit (kg)                                | 2.0    |
| Units per Square Metre                                    | 48.5   |
| Pack Size                                                 | 300    |
| Characteristic Unconfined Compressive Strength (f'uc) MPa | >10    |
| Maximum Cold Water Absorbtion (%)                         | <20    |
| Initial Rate of Absorption (IRA) (kg/m² min)              | 3.0    |
| Estimated 15 year Coefficient of Expansion (e'Factor)     | <1.0   |
| Core Volume (%)                                           | NA     |
| Liability to Efflorescence                                | Slight |
| Lime Pitting Liability                                    | Slight |
| Solar Absorbtance Rating                                  | Medium |
| Light Reflectance Value (LRV)                             | 47.0   |