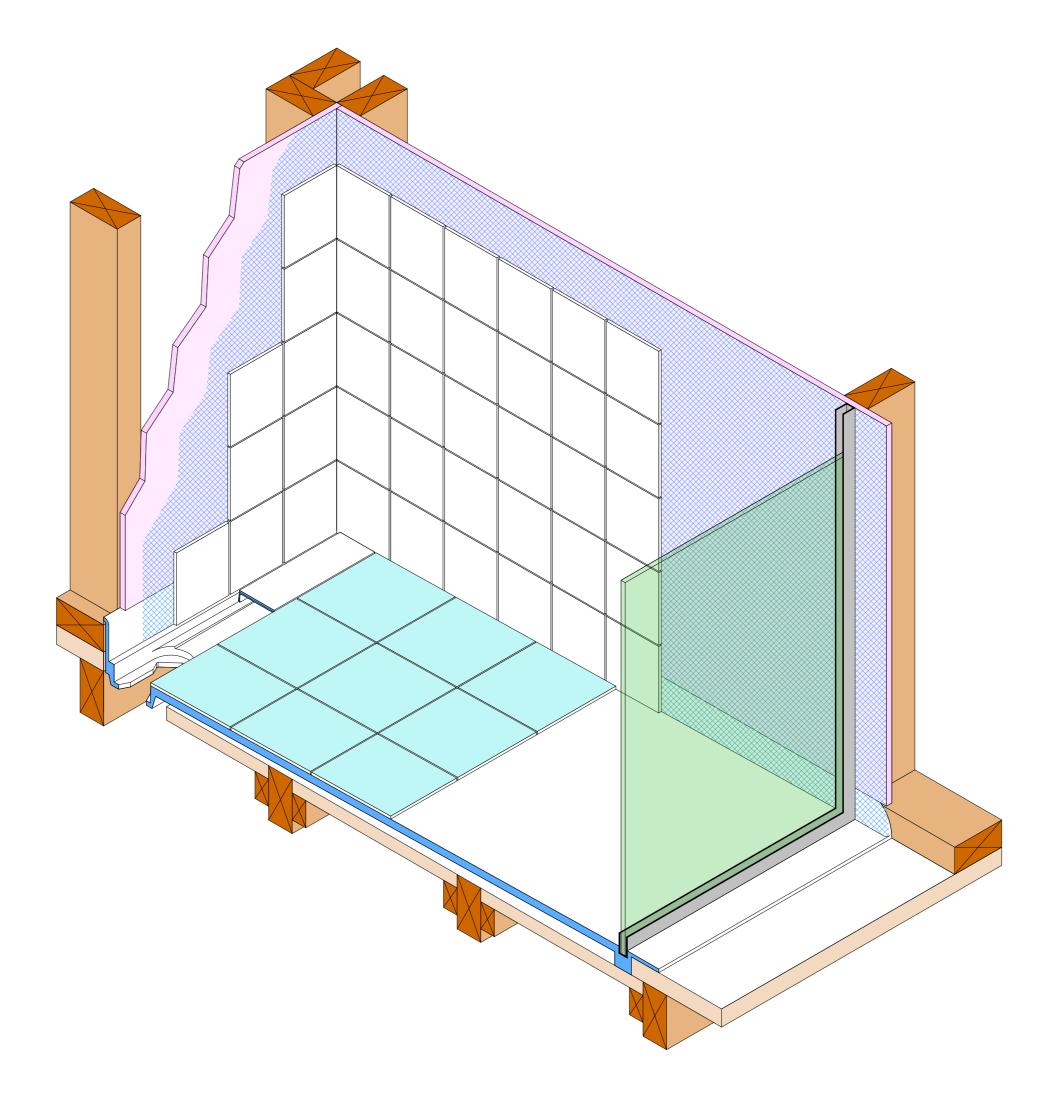

Note: Verify exact shower base dimensions on site

## Screen Options:

information under floor

For more product information go to:

information under floor

www.atlantis.co.nz/shop/linea-quattro/zurich-1100x900/

For installation instructions go to:

www.atlantis.co.nz/trade/installation/

## AQUAPLANE WASTE FITTING

- EasyClean Waste with in-built trap
- 50L/min ultra flow rate
- Removable fin for easy cleaning
- 40/50mm outlet with swivel fitting
- Components bolt together for guaranteed watertightness

Ensure a minimum recess size of 150mm wide x 600mm long x 150mm deep for the channel drain and waste outlet