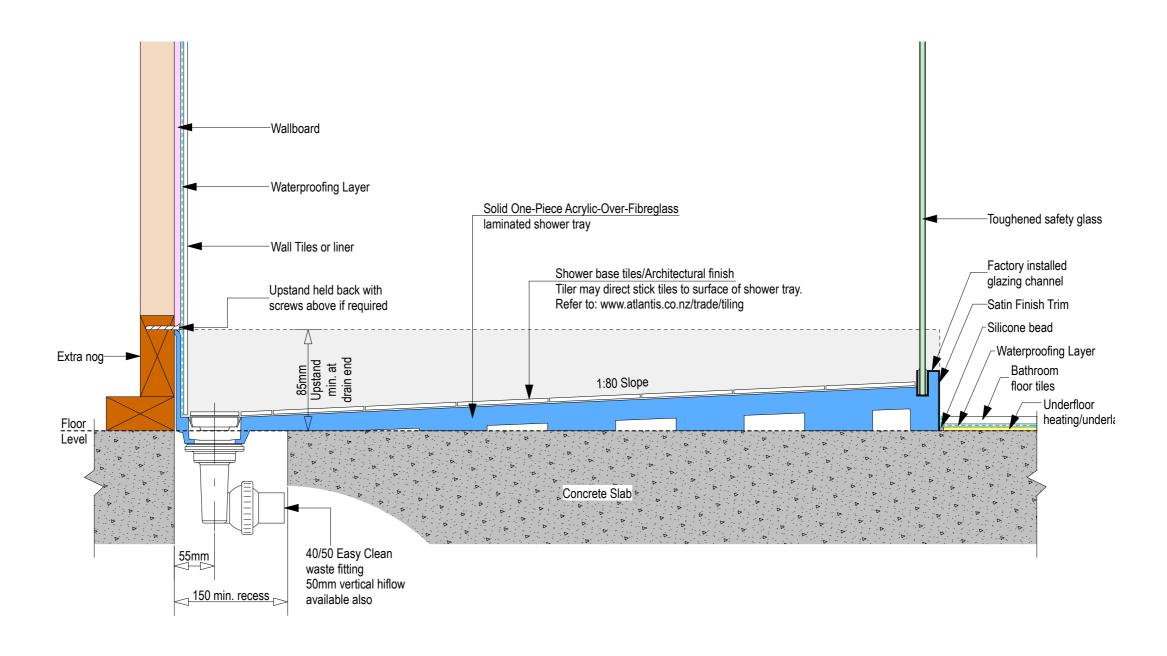

Note: Verify exact shower base dimensions on site

Ensure a minimum recess size of 150mm wide x 600mm long x 150mm deep for the channel drain and waste outlet