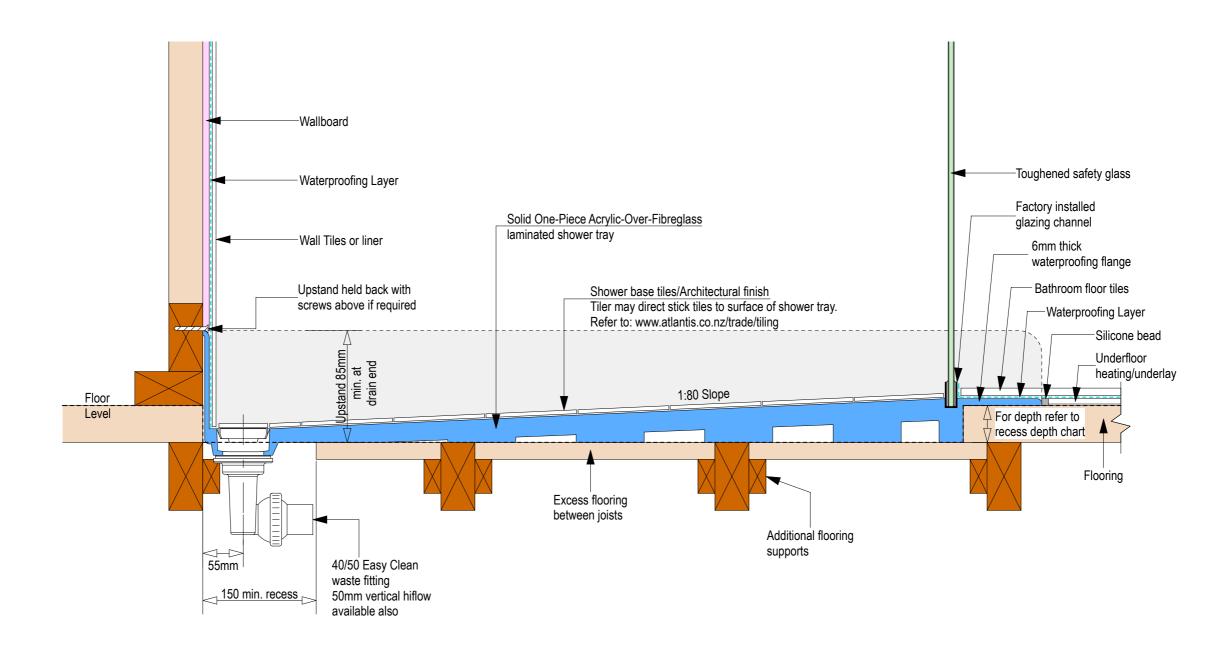

Note: Verify exact shower base dimensions on site

Ensure a minimum recess size of 150mm wide x 600mm long x 150mm deep for the channel drain and waste outlet