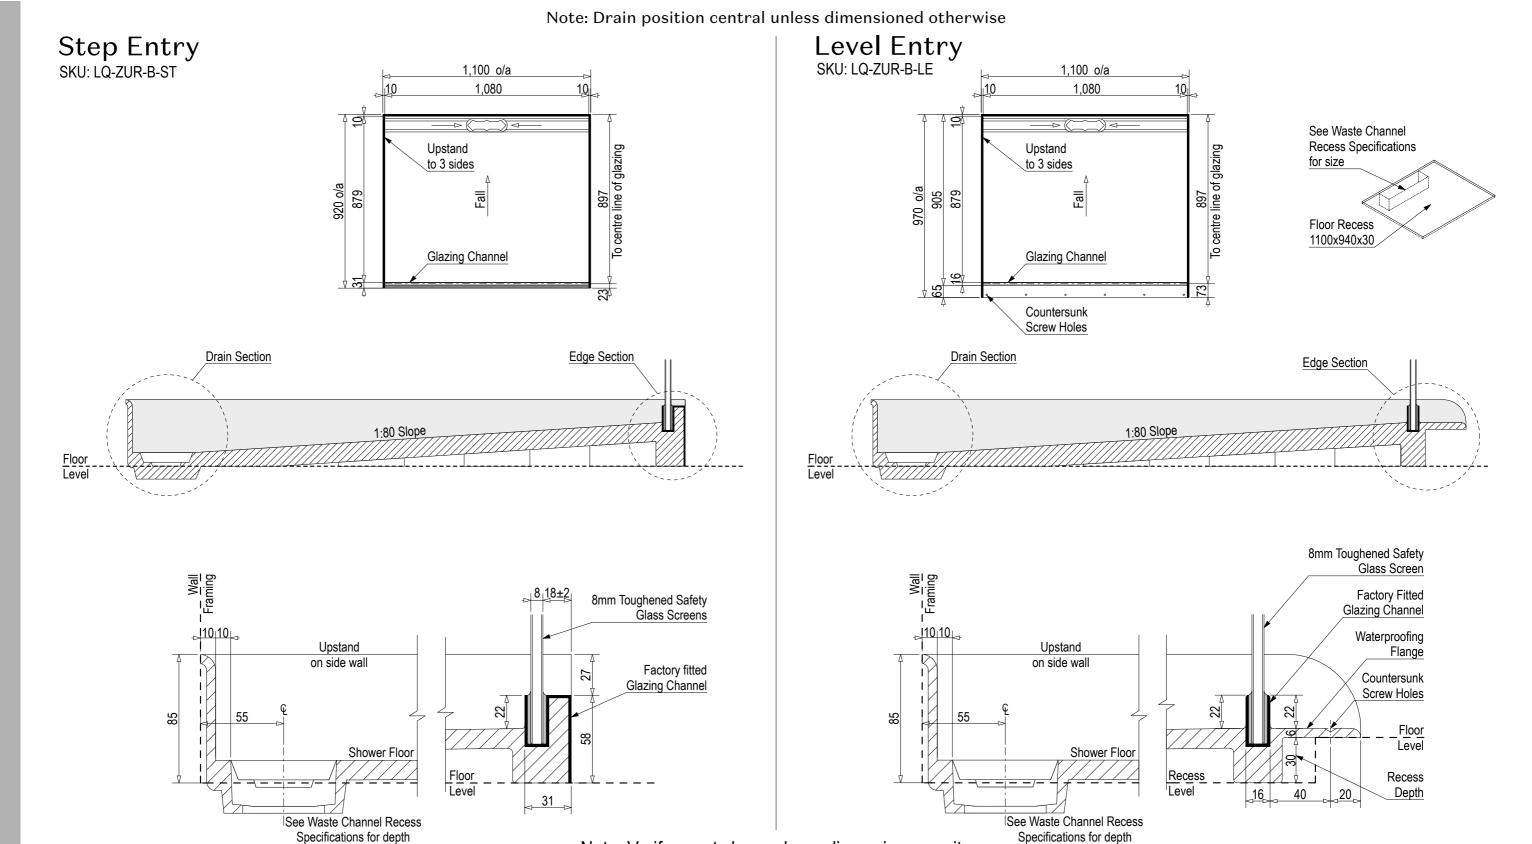

Note: Verify exact shower base dimensions on site

Ensure a minimum recess size of 150mm wide x 600mm long x 150mm deep for the channel drain and waste outlet