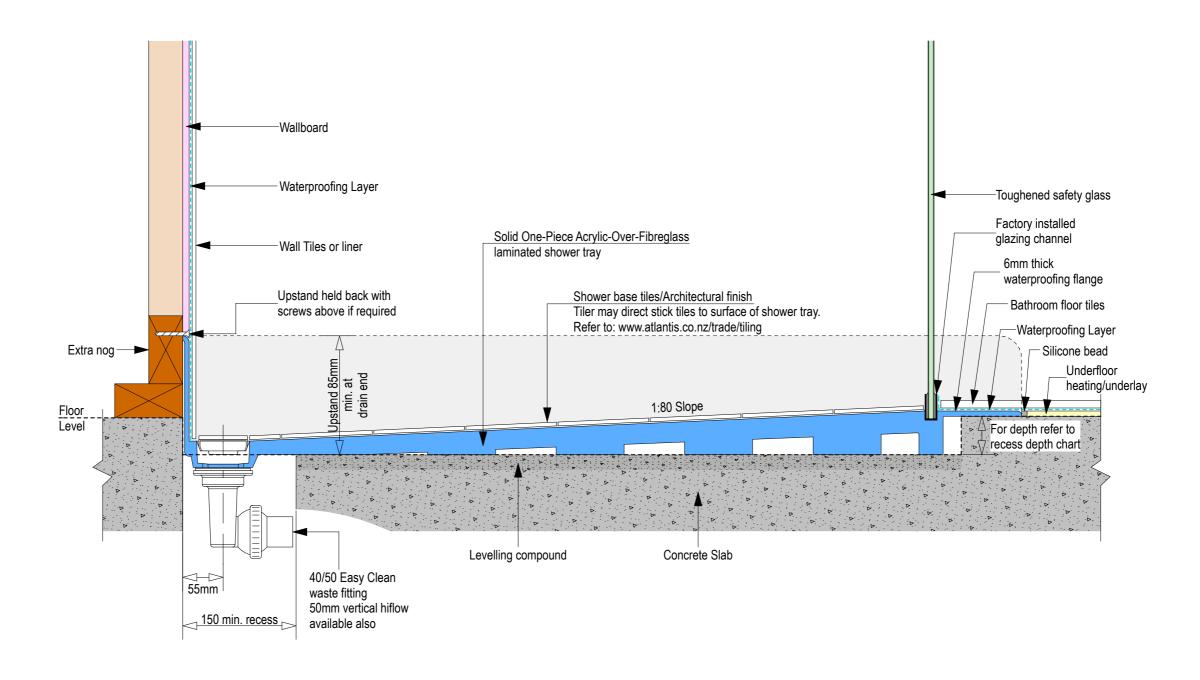

Note: Verify exact shower base dimensions on site

## AQUAPLANE WASTE FITTING

- EasyClean Waste with in-built trap
- 50L/min ultra flow rate
- Removable fin for easy cleaning
- 40/50mm outlet with swivel fitting
- Components bolt together for guaranteed watertightness

Ensure a minimum recess size of 150mm wide x 600mm long x 150mm deep for the channel drain and waste outlet