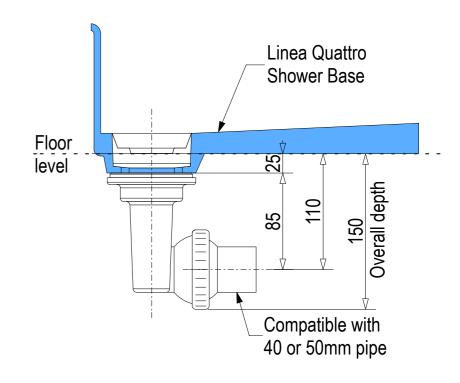

Note: Verify exact shower base dimensions on site

## AQUAPLANE WASTE FITTING

- EasyClean Waste with in-built trap
- 50L/min ultra flow rate
- Removable fin for easy cleaning
- 40/50mm outlet with swivel fitting
- Components bolt together for guaranteed watertightness

Ensure a minimum recess size of 150mm wide x 600mm long x 150mm deep for the channel drain and waste outlet