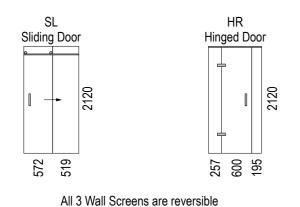

## Screen Options:

information under floor

For more product information go to:

information under floor

www.atlantis.co.nz/shop/linea-quattro/zurich-1100x900/

For installation instructions go to:

www.atlantis.co.nz/trade/installation/