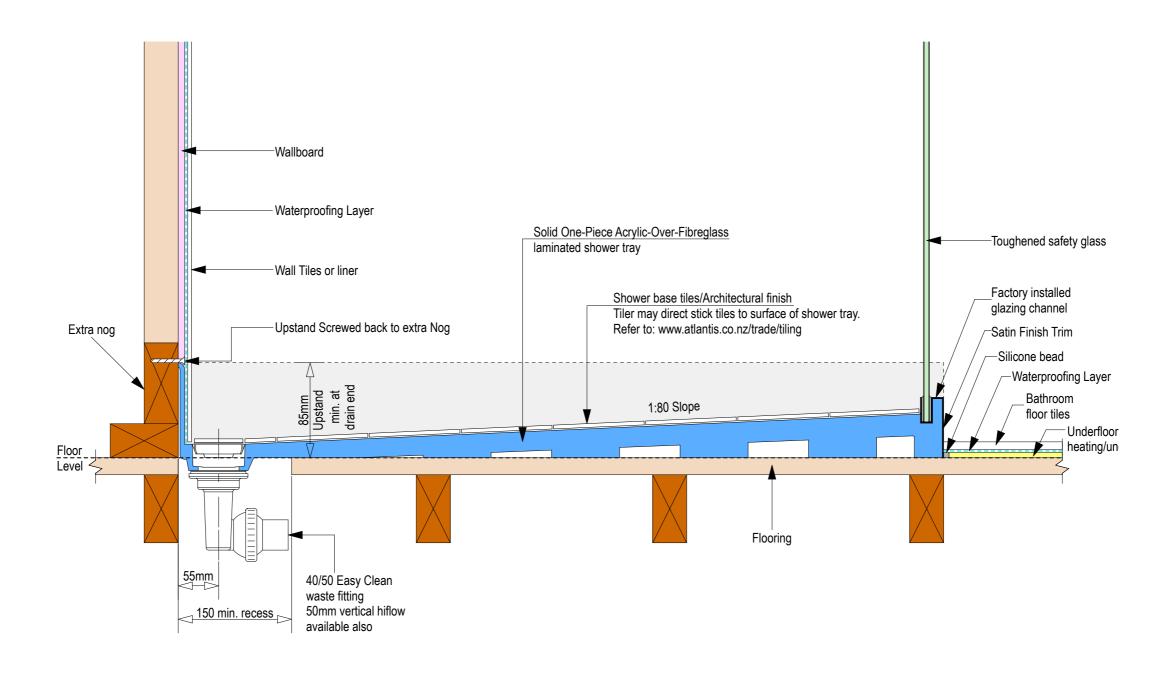

Note: Verify exact shower base dimensions on site

Ensure a minimum recess size of 150mm wide x 600mm long x 150mm deep for the channel drain and waste outlet